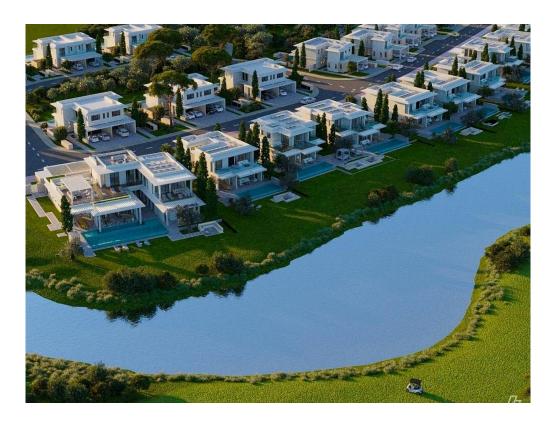

### Description

Two bedroom townhouse under construction, located in Zakaki area, Limassol. The total area of the townhouse is 141 m2, 115 m2 - internal living area, 26 m2 covered terrace, plot 367 m2.

Garden for cultivation of plants

10 kilometers of bike paths passing through a green landscape

Bird watching towers

Features of the townhouse:

- . View of the Salt Lake, golf course, forest and sea
- . Underfloor heating
- . VRV-air conditioning
- . Smart Home
- . Spacious terraces emphasize the facades, emphasizing the open spaces
- . A beautiful 30-meter swimming pool with sun loungers and an outdoor lounge area