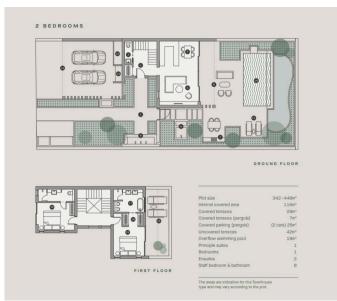

--|--|
| Parking, Covered           | Pool, Private, Overflow |  |
| Elevator                   | Childrens playground    |  |
| Gym                        | Spa                     |  |
| Tennis court               | Storage                 |  |
| Gated complex              | Pergola                 |  |
| Solar water heater         | Clubhouse               |  |
| Solar photovoltaic panels  |                         |  |
|                            |                         |  |

#### Features

Smart home Easy access to highway Internal stairs Walk-in closet Mountain view Alarm system, Provision Veranda CCTV Modern design Sea view Easy access to main roads Garden Bright Ceramic tiles 24-hour security Double glazing Quiet Area En suite Bathroom Lake view Near amenities



# Floor plans