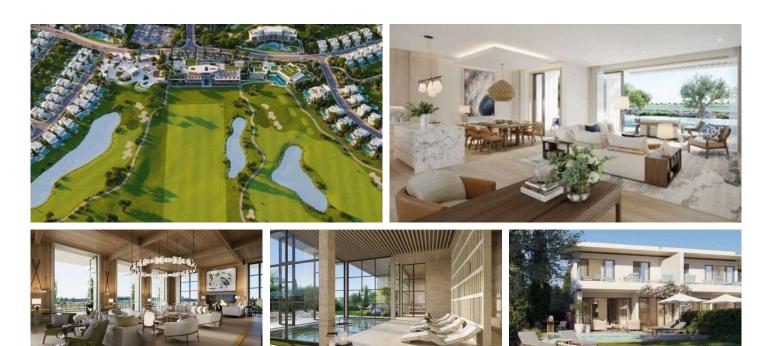

The property is part of a large residential complex (140 hectares), which includes:

An 18-hole championship golf course and an ultra-modern club house

Commercial infrastructure with shops, restaurants, bars, etc.

Wellness center with an outdoor swimming pool, a complex for spa treatments, a fitness area, lawns for yoga and meditation

Tennis courts, basketball courts and bike paths

Playgrounds

Outdoor Amphitheater

Garden for cultivation of plants

10 kilometers of bike paths passing through a green landscape

Bird watching towers

Features of the townhouse:

- . View of the Salt Lake, golf course, forest and sea
- . Underfloor heating
- . VRV-air conditioning
- . Smart Home
- . Spacious terraces emphasize the facades, emphasizing the open spaces
- . A beautiful 30-meter swimming pool with sun loungers and an outdoor lounge area