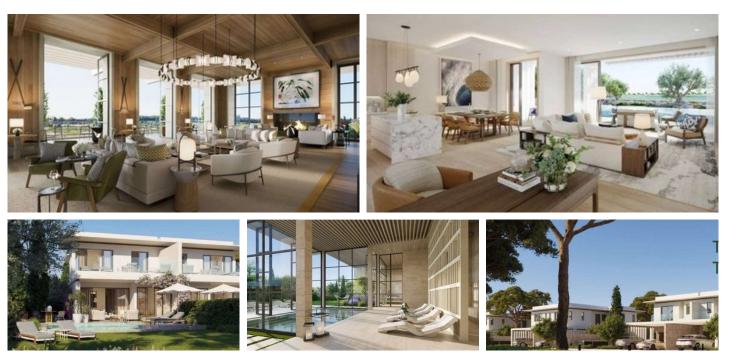

Wellness center with an outdoor swimming pool, a complex for spa treatments, a fitness area, lawns for yoga and meditation

Tennis courts, basketball courts and bike paths

Playgrounds

Outdoor Amphitheater

Garden for cultivation of plants

10 kilometers of bike paths passing through a green landscape

Bird watching towers

Features of the townhouse:

- . View of the Salt Lake, golf course, forest and sea
- . Underfloor heating
- . VRV-air conditioning
- . Smart Home
- . Spacious terraces emphasize the facades, emphasizing the open spaces
- . A beautiful 30-meter swimming pool with sun loungers and an outdoor lounge area