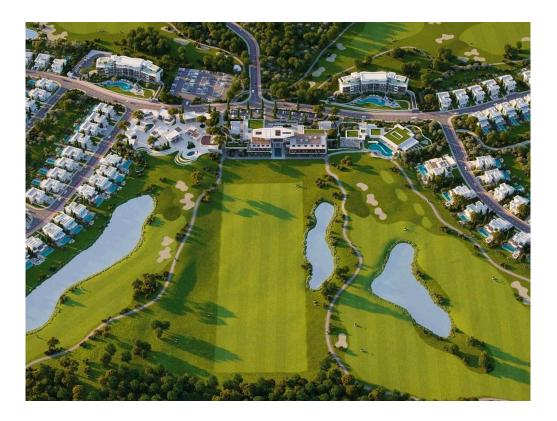

The property is part of a large residential complex (140 hectares), which includes:

An 18-hole championship golf course and an ultra-modern club house

Commercial infrastructure with shops, restaurants, bars, etc.

Wellness center with an outdoor swimming pool, a complex for spa treatments, a fitness area, lawns for yoga and meditation

Tennis courts, basketball courts and bike paths

Playgrounds

Outdoor Amphitheater

Garden for cultivation of plants

10 kilometers of bike paths passing through a green landscape

Bird watching towers

Features of the townhouse:

- . View of the Salt Lake, golf course, forest and sea
- . Underfloor heating
- . VRV-air conditioning
- . Smart Home
- . Spacious terraces emphasize the facades, emphasizing the open spaces
- . A beautiful 30-meter swimming pool with sun loungers and an outdoor lounge area