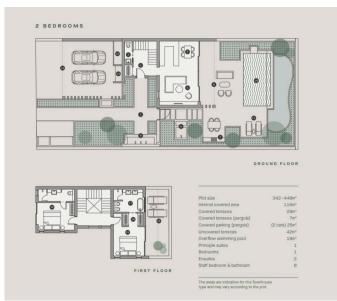

# Floor plans

# **TWO BEDROOM TOWNHOUSE IN ZAKAKI AREA!**

**Q** Limassol, Zakaki

| Price           | €845,000 +VAT      | Туре                     | Townhouse          |
|-----------------|--------------------|--------------------------|--------------------|
| Bedrooms        | 2                  | Covered                  | 115 m <sup>2</sup> |
| Covered veranda | 26 m <sup>2</sup>  | Plot                     | 402 m <sup>2</sup> |
| Status          | Under construction | Energy efficiency rating | A                  |
| Area            | Limassol, Zakaki   |                          |                    |
|                 |                    |                          |                    |

### Description

Two bedroom townhouse under construction, located in Zakaki area, Limassol. The total area of the townhouse is 141 m2, 115 m2 - internal living area, 26 m2 covered terrace, plot 402 m2.