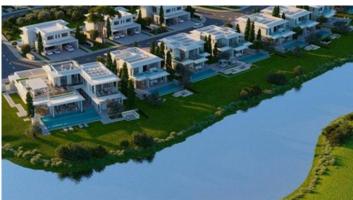

### Description

Two bedroom townhouse under construction, located in Zakaki area, Limassol. The total area of the townhouse is 141 m2, 115 m2 - internal living area, 26 m2 covered terrace, plot 402 m2.

Garden for cultivation of plants

10 kilometers of bike paths passing through a green landscape

Bird watching towers

Features of the townhouse:

- . View of the Salt Lake, golf course, forest and sea
- . Underfloor heating
- . VRV-air conditioning
- . Smart Home
- . Spacious terraces emphasize the facades, emphasizing the open spaces
- . A beautiful 30-meter swimming pool with sun loungers and an outdoor lounge area