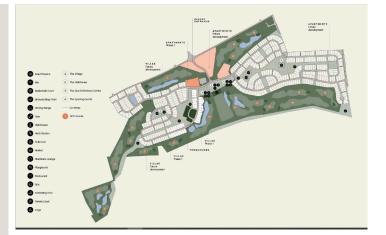

The property is part of a large residential complex (140 hectares), which includes:

An 18-hole championship golf course and an ultra-modern club house

Commercial infrastructure with shops, restaurants, bars, etc.

Wellness center with an outdoor swimming pool, a complex for spa treatments, a fitness area, lawns for yoga and meditation

Tennis courts, basketball courts and bike paths

Playgrounds

Outdoor Amphitheater

Garden for cultivation of plants

10 kilometers of bike paths passing through a green landscape

Bird watching towers

Features of the townhouse:

- . View of the Salt Lake, golf course, forest and sea
- . Underfloor heating
- . VRV-air conditioning
- . Smart Home
- . Spacious terraces emphasize the facades, emphasizing the open spaces
- . A beautiful 30-meter swimming pool with sun loungers and an outdoor lounge area