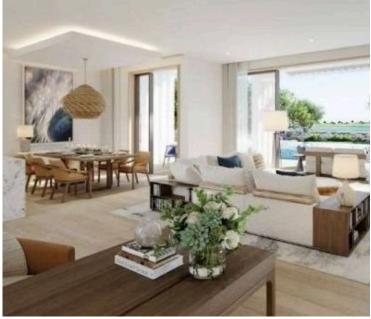

### Description

Three bedroom townhouse under construction, located in Zakaki area, Limassol.

The total area of the townhouse is 180 m2, 147 m2 - internal living area, 44 m2 covered terrace, plot 476 m2.