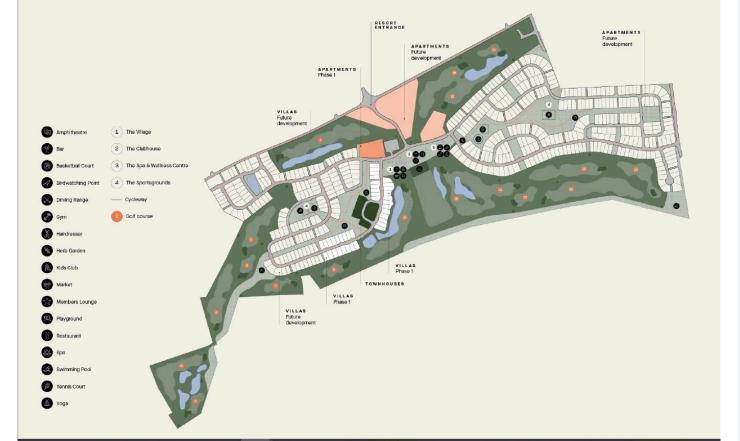

The property is part of a large residential complex (140 hectares), which includes:

An 18-hole championship golf course and an ultra-modern club house

Commercial infrastructure with shops, restaurants, bars, etc.

Wellness center with an outdoor swimming pool, a complex for spa treatments, a fitness area, lawns for yoga and meditation

Tennis courts, basketball courts and bike paths

Playgrounds

Outdoor Amphitheater

Garden for cultivation of plants

10 kilometers of bike paths passing through a green landscape

Bird watching towers

Features of the townhouse:

- . View of the Salt Lake, golf course, forest and sea
- . Underfloor heating
- . VRV-air conditioning
- . Smart Home
- . Spacious terraces emphasize the facades, emphasizing the open spaces
- . A beautiful 30-meter swimming pool with sun loungers and an outdoor lounge area