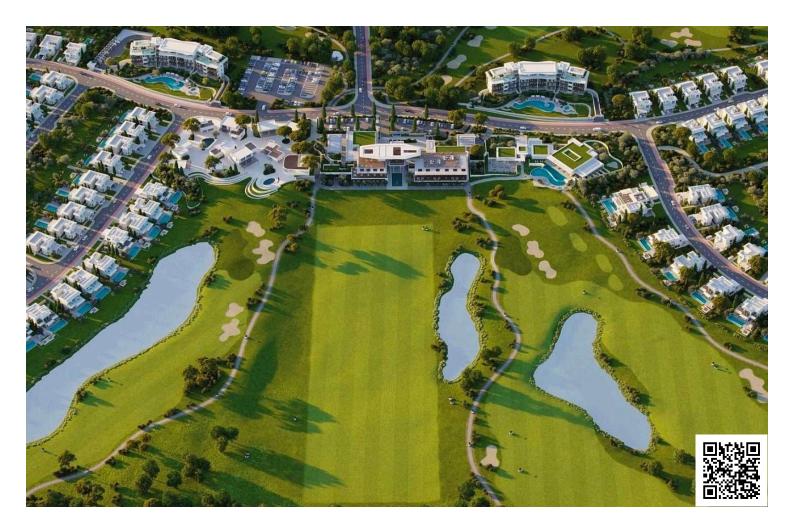

The property is part of a large residential complex (140 hectares), which includes:

An 18-hole championship golf course and an ultra-modern club house

Commercial infrastructure with shops, restaurants, bars, etc.

Wellness center with an outdoor swimming pool, a complex for spa treatments, a fitness area, lawns for yoga and meditation

Tennis courts, basketball courts and bike paths

Playgrounds

Outdoor Amphitheater

Garden for cultivation of plants

10 kilometers of bike paths passing through a green landscape

Bird watching towers

Features of the townhouse:

- . View of the Salt Lake, golf course, forest and sea
- . Underfloor heating
- . VRV-air conditioning
- . Smart Home
- . Spacious terraces emphasize the facades, emphasizing the open spaces
- . A beautiful 30-meter swimming pool with sun loungers and an outdoor lounge area