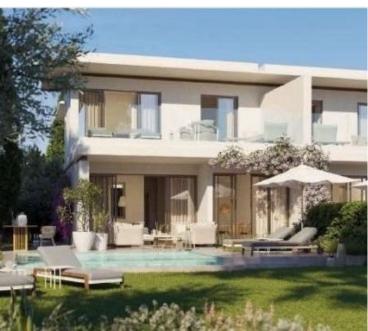

### Description

Three bedroom townhouse under construction, located in Zakaki area, Limassol.

The total area of the townhouse is 180 m2, 147 m2 - internal living area, 44 m2 covered terrace, plot 476 m2.

Garden for cultivation of plants

10 kilometers of bike paths passing through a green landscape

Bird watching towers

Features of the townhouse:

- . View of the Salt Lake, golf course, forest and sea
- . Underfloor heating
- . VRV-air conditioning
- . Smart Home
- . Spacious terraces emphasize the facades, emphasizing the open spaces
- . A beautiful 30-meter swimming pool with sun loungers and an outdoor lounge area