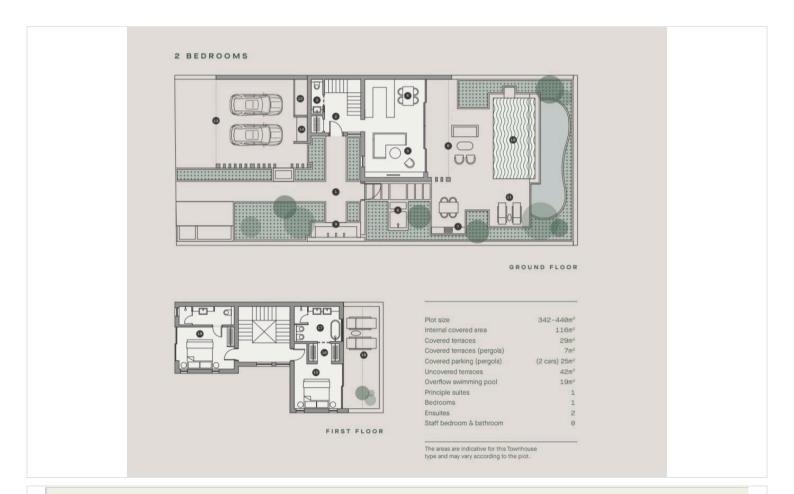

ionship golf course and an ultra-modern club house

Commercial infrastructure with shops, restaurants, bars, etc.

Wellness center with an outdoor swimming pool, a complex for spa treatments, a fitness area, lawns for yoga and meditation

Tennis courts, basketball courts and bike paths

Playgrounds

Outdoor Amphitheater

Garden for cultivation of plants

10 kilometers of bike paths passing through a green landscape

Bird watching towers

Features of the townhouse:

- . View of the Salt Lake, golf course, forest and sea
- . Underfloor heating
- . VRV-air conditioning
- . Smart Home
- . Spacious terraces emphasize the facades, emphasizing the open spaces
- . A beautiful 30-meter swimming pool with sun loungers and an outdoor lounge area

Delivery time: December 2024





## **Floor plans**









# **Additional information**

### **Facilities**

| hildrens playground      | Clubhouse                                                   |
|--------------------------|-------------------------------------------------------------|
| ated complex             | Gym                                                         |
| arking, Covered          | Pergola                                                     |
| olar photovoltaic panels | Solar water heater                                          |
| orage                    | Tennis court                                                |
|                          | ated complex<br>arking, Covered<br>alar photovoltaic panels |

### **Features**

| 24-hour security       | Alarm system (provision)  | Bright                |
|------