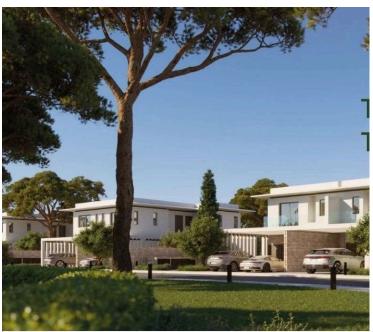

### Description

Three bedroom townhouse under construction, located in Zakaki area, Limassol.

The total area of the townhouse is 180 m2, 147 m2 - internal living area, 44 m2 covered terrace, plot 476 m2.