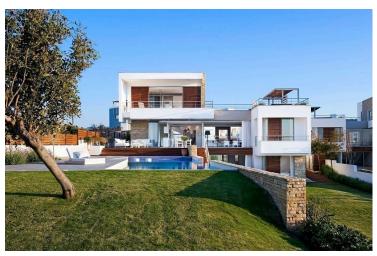

## **Description**

Luxurious three bedroom detached house in Akamas bay in Latsi.

Has panoramic sea views, private swimming pool, roof garden, ceramic tiles in the dining room, kitchen and bathrooms and it also has parquet flooring in the bedrooms. The entrance door is controlled with interphone, has security alarm system, underfloor heating, lift, air conditioning split units, underfloor heating and it is close to all city amenities.

It has extraordinary views to open sea from all interior & exterior spaces, beginning at the street entrance, passing through the elevated ground floor and swimming pool, and reaching their peak at the panoramic roof garden!