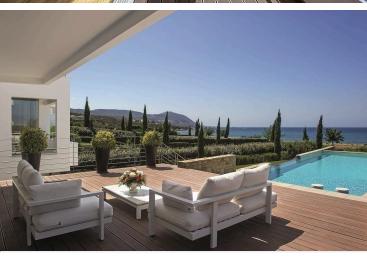

## **Description**

Luxurious three bedroom detached house in Akamas bay in Latsi.

Has panoramic sea views, private swimming pool, roof garden, ceramic tiles in the dining room, kitchen and bathrooms and it also has parquet flooring in the bedrooms. The entrance door is controlled with interphone, has security alarm system, underfloor heating, lift, air conditioning split units, underfloor heating and it is close to all city amenities.

It has extraordinary views to open sea from all interior & exterior spaces, beginning at the street entrance, passing through the elevated ground floor and swimming pool, and reaching their peak at the panoramic roof garden!