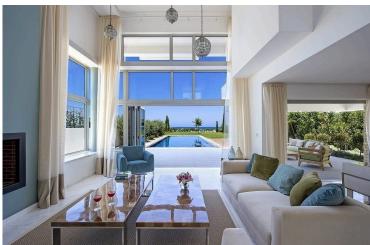

## **Description**

Luxurious three bedroom detached house in Akamas bay in Latsi.

Has panoramic sea views, private swimming pool, roof garden, ceramic tiles in the dining room, kitchen and bathrooms and it also has parquet flooring in the bedrooms. The entrance door is controlled with interphone, has security alarm system, underfloor heating, lift, air conditioning split units, underfloor heating and it is close to all city amenities.

It has extraordinary views to open sea from all interior & exterior spaces, beginning at the street entrance, passing through the elevated ground floor and swimming pool, and reaching their peak at the panoramic roof garden!