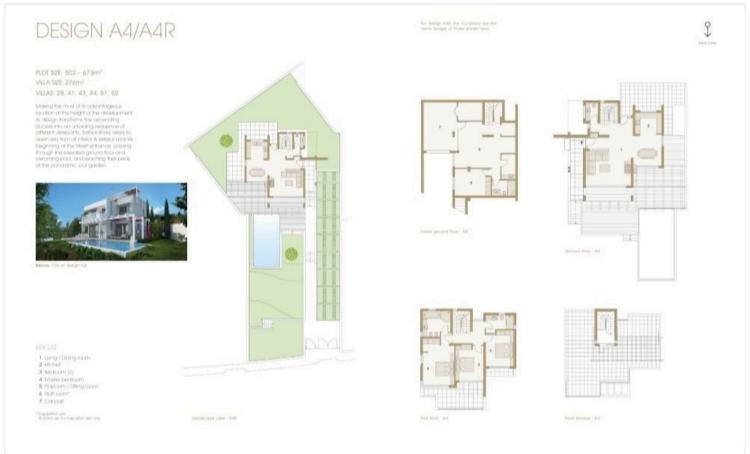

| Furnished            | Unfurnished |

## **Description**

Luxurious three bedroom detached house in Akamas bay in Latsi.

Has panoramic sea views, private swimming pool, roof garden, ceramic tiles in the dining room, kitchen and bathrooms and it also has parquet flooring in the bedrooms. The entrance door is controlled with interphone, has security alarm system, underfloor heating, lift, air conditioning split units, underfloor heating and it is close to all city amenities.

It has extraordinary views to open sea from all interior & exterior spaces, beginning at the street entrance, passing through the elevated ground floor and swimming pool, and reaching their peak at the panoramic roof garden!

Don't hesitate to contact us for further assistance and information!





# Floor plans









# **Additional information**

## **Facilities**

Aircondition, Split system

Gated complex

Heating, Underfloor

Pool, Private

#### **Features**

Alarm system Bright Ceramic tiles

Double glazing En suite bathroom Entrance gate

Internal stairs Luxury specifications Modern design

Near amenities Parquet flooring Quiet area

Roof garden Sea view Veranda

### **Contact us**



#### **Office Properties**

(+357) 25871010