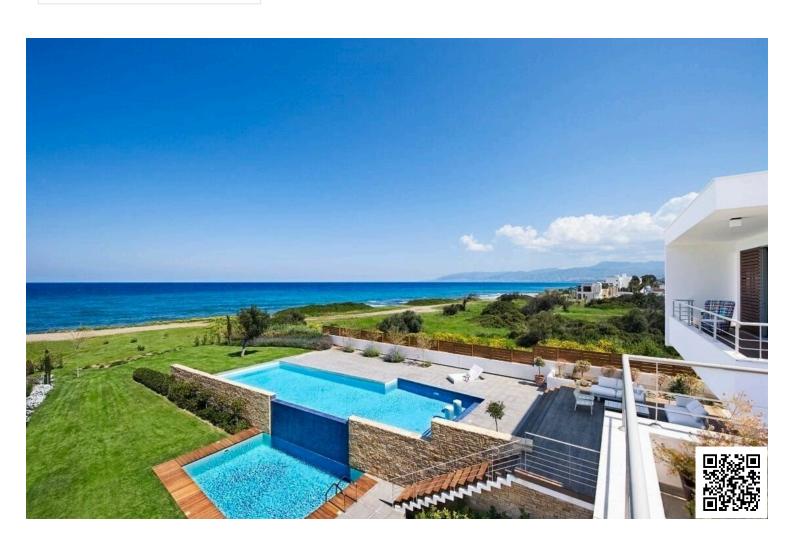

## **Description**

Luxurious three bedroom detached house in Akamas bay in Latsi.

Has panoramic sea views, private swimming pool, roof garden, ceramic tiles in the dining room, kitchen and bathrooms and it also has parquet flooring in the bedrooms. The entrance door is controlled with interphone, has security alarm system, underfloor heating, lift, air conditioning split units, underfloor heating and it is close to all city amenities.

It has extraordinary views to open sea from all interior & exterior spaces, beginning at the street entrance, passing through the elevated ground floor and swimming pool, and reaching their peak at the panoramic roof garden!