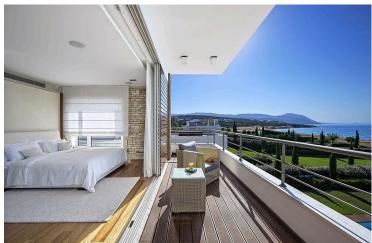

## **Description**

Luxurious three bedroom detached house in Akamas bay in Latsi.

Has panoramic sea views, private swimming pool, roof garden, ceramic tiles in the dining room, kitchen and bathrooms and it also has parquet flooring in the bedrooms. The entrance door is controlled with interphone, has security alarm system, underfloor heating, lift, air conditioning split units, underfloor heating and it is close to all city amenities.

It has extraordinary views to open sea from all interior & exterior spaces, beginning at the street entrance, passing through the elevated ground floor and swimming pool, and reaching their peak at the panoramic roof garden!