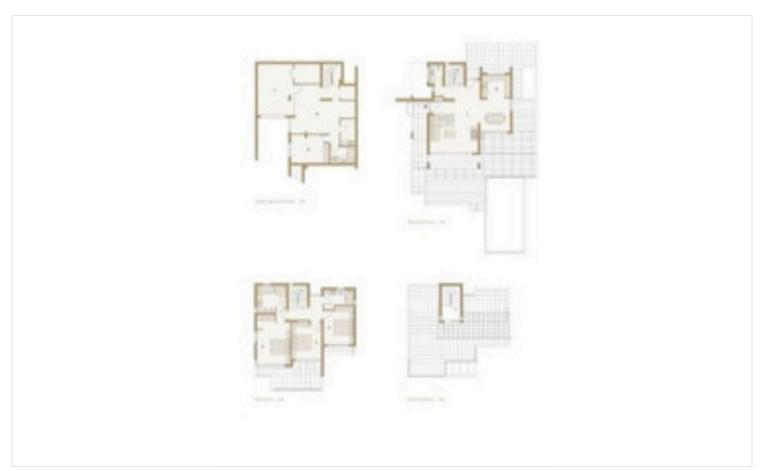

-|
| Furnished            | Unfurnished |

## **Description**

Luxurious three bedroom detached house in Akamas bay in Latsi.

Has panoramic sea views, private swimming pool, roof garden, ceramic tiles in the dining room, kitchen and bathrooms and it also has parquet flooring in the bedrooms. The entrance door is controlled with interphone, has security alarm system, underfloor heating, lift, air conditioning split units, underfloor heating and it is close to all city amenities.

It has extraordinary views to open sea from all interior & exterior spaces, beginning at the street entrance, passing through the elevated ground floor and swimming pool, and reaching their peak at the panoramic roof garden!

Don't hesitate to contact us for further assistance and information!





# Floor plans









# **Additional information**

## **Facilities**

Aircondition, Split system

Gated complex

Heating, Underfloor

Pool, Private

#### **Features**

Alarm system Bright Ceramic tiles

Double glazing En suite bathroom Entrance gate

Internal stairs Luxury specifications Modern design

Near amenities Parquet flooring Quiet area

Roof garden Sea view Veranda

### **Contact us**



#### **Office Properties**

(+357) 25871010