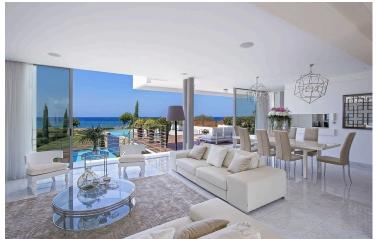

## **Description**

Luxurious three bedroom detached house in Akamas bay in Latsi.

Has panoramic sea views, private swimming pool, roof garden, ceramic tiles in the dining room, kitchen and bathrooms and it also has parquet flooring in the bedrooms. The entrance door is controlled with interphone, has security alarm system, underfloor heating, lift, air conditioning split units, underfloor heating and it is close to all city amenities.

It has extraordinary views to open sea from all interior & exterior spaces, beginning at the street entrance, passing through the elevated ground floor and swimming pool, and reaching their peak at the panoramic roof garden!