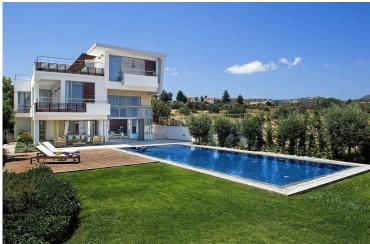

## **Description**

Luxurious three bedroom detached house in Akamas bay in Latsi.

Has panoramic sea views, private swimming pool, roof garden, ceramic tiles in the dining room, kitchen and bathrooms and it also has parquet flooring in the bedrooms. The entrance door is controlled with interphone, has security alarm system, underfloor heating, lift, air conditioning split units, underfloor heating and it is close to all city amenities.

It has extraordinary views to open sea from all interior & exterior spaces, beginning at the street entrance, passing through the elevated ground floor and swimming pool, and reaching their peak at the panoramic roof garden!