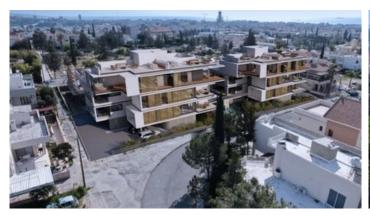

## TWO BEDROOM APARTMENT IN POTAMOS GERMASOGEIAS

**Q** Limassol, Potamos Germasogeias

178907

**Price** €486,000 +VAT **Type** Apartment

Bedrooms 2 Bathrooms 2

**Covered** 82 m<sup>2</sup> **Covered veranda** 24 m<sup>2</sup>

## Description

Two bedroom apartment, located in Potamos Germasogeias. Situated in an exclusive area of Limassol, moments away from the coastline and all the city amenities. In a quiet residential area. Has a modern and elegant design with expansive glass and open plan living space. Has a family bathroom, en suite bathroom and covered veranda.