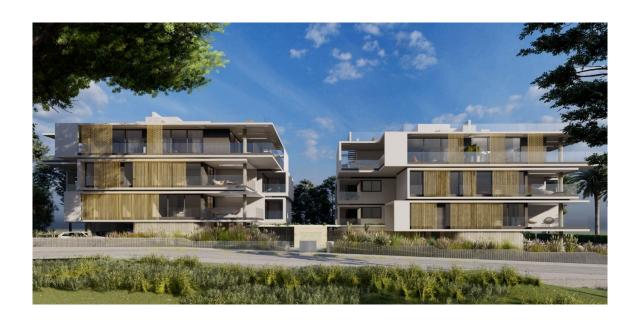

## TWO BEDROOM APARTMENT IN POTAMOS GERMASOGEIAS

**Q** Limassol, Potamos Germasogeias

178907

**Price** €486,000 +VAT **Type** Apartment

Bedrooms 2 Bathrooms 2

**Covered** 82 m<sup>2</sup> **Covered veranda** 24 m<sup>2</sup>

## Description

Two bedroom apartment, located in Potamos Germasogeias. Situated in an exclusive area of Limassol, moments away from the coastline and all the city amenities. In a quiet residential area. Has a modern and elegant design with expansive glass and open plan living space. Has a family bathroom, en suite bathroom and covered veranda.