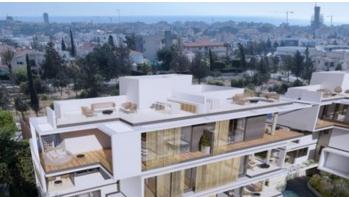

## TWO BEDROOM APARTMENT IN POTAMOS GERMASOGEIAS

**Q** Limassol, Potamos Germasogeias

178907

**Price** €486,000 +VAT **Type** Apartment

Bedrooms 2 Bathrooms 2

**Covered** 82 m<sup>2</sup> **Covered veranda** 24 m<sup>2</sup>

## Description

Two bedroom apartment, located in Potamos Germasogeias. Situated in an exclusive area of Limassol, moments away from the coastline and all the city amenities. In a quiet residential area. Has a modern and elegant design with expansive glass and open plan living space. Has a family bathroom, en suite bathroom and covered veranda.