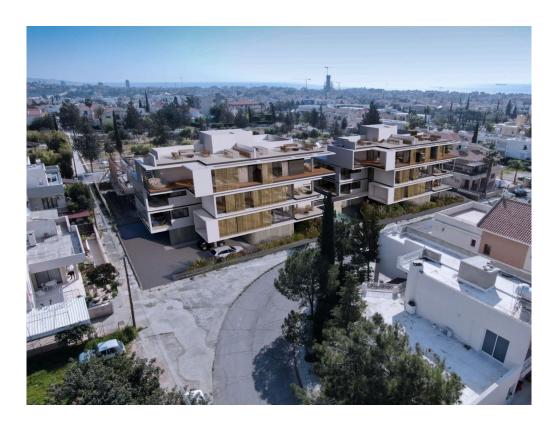

## TWO BEDROOM APARTMENT IN POTAMOS GERMASOGEIAS

**Q** Limassol, Potamos Germasogeias

178906

| Price    | €490,500 +VAT      | Туре            | Apartment                         |
|----------|--------------------|-----------------|-----------------------------------|
| Bedrooms | 2                  | Bathrooms       | 2                                 |
| Covered  | 82 m <sup>2</sup>  | Covered veranda | 21 m <sup>2</sup>                 |
| Status   | Under construction | Area            | Limassol, Potamos<br>Germasogeias |

## Description

Two bedroom apartment, located in Potamos Germasogeias. Situated in an exclusive area of Limassol, moments away from the coastline and all the city amenities. In a quiet residential area. Has a modern and elegant design with expansive glass and open plan living space. Has a family bathroom, en suite bathroom and covered veranda.