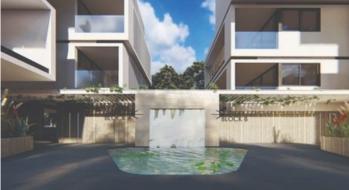

## TWO BEDROOM APARTMENT IN POTAMOS GERMASOGEIAS

**Q** Limassol, Potamos Germasogeias

178906

| Price    | €490,500 +VAT      | Туре            | Apartment                         |
|----------|--------------------|-----------------|-----------------------------------|
| Bedrooms | 2                  | Bathrooms       | 2                                 |
| Covered  | 82 m <sup>2</sup>  | Covered veranda | 21 m <sup>2</sup>                 |
| Status   | Under construction | Area            | Limassol, Potamos<br>Germasogeias |

## Description

Two bedroom apartment, located in Potamos Germasogeias. Situated in an exclusive area of Limassol, moments away from the coastline and all the city amenities. In a quiet residential area. Has a modern and elegant design with expansive glass and open plan living space. Has a family bathroom, en suite bathroom and covered veranda.