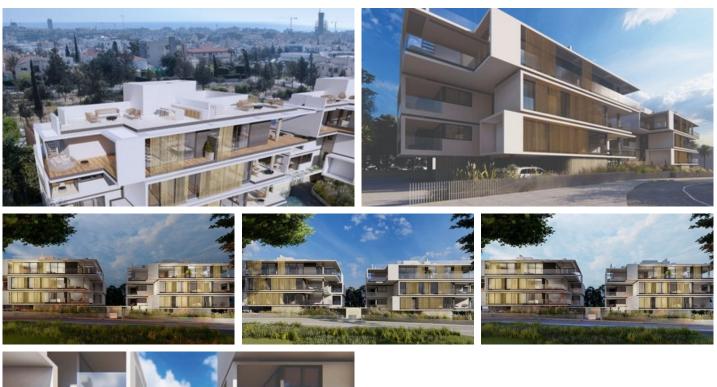

## TWO BEDROOM APARTMENT IN POTAMOS GERMASOGEIAS

**Q** Limassol, Potamos Germasogeias

178906

| Price    | €490,500 +VAT      | Туре            | Apartment                         |
|----------|--------------------|-----------------|-----------------------------------|
| Bedrooms | 2                  | Bathrooms       | 2                                 |
| Covered  | 82 m <sup>2</sup>  | Covered veranda | 21 m <sup>2</sup>                 |
| Status   | Under construction | Area            | Limassol, Potamos<br>Germasogeias |

## Description

Two bedroom apartment, located in Potamos Germasogeias. Situated in an exclusive area of Limassol, moments away from the coastline and all the city amenities. In a quiet residential area. Has a modern and elegant design with expansive glass and open plan living space. Has a family bathroom, en suite bathroom and covered veranda.