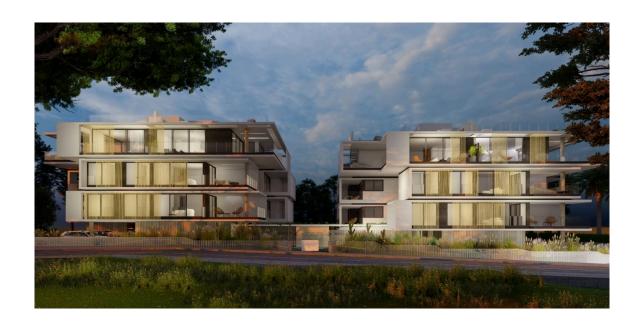

## TWO BEDROOM APARTMENT IN POTAMOS GERMASOGEIAS

**Q** Limassol, Potamos Germasogeias

178904

**Price** €490,500 +VAT **Type** Apartment

Bedrooms 2 Bathrooms 2

 $\begin{tabular}{lll} \textbf{Covered} & 82 \ m^2 & \begin{tabular}{lll} \textbf{Covered veranda} & 21 \ m^2 \\ \end{tabular}$ 

## Description

Two bedroom apartment, located in Potamos Germasogeias. Situated in an exclusive area of Limassol, moments away from the coastline and all the city amenities. In a quiet residential area. Has a modern and elegant design with expansive glass and open plan living space. Has a family bathroom, en suite bathroom and covered veranda.