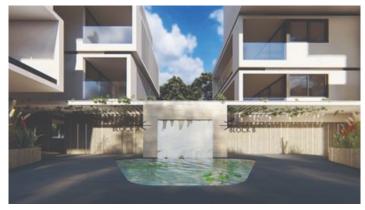

## TWO BEDROOM APARTMENT IN POTAMOS GERMASOGEIAS

**Q** Limassol, Potamos Germasogeias

178904

**Price** €490,500 +VAT **Type** Apartment

Bedrooms 2 Bathrooms 2

 $\begin{tabular}{lll} \textbf{Covered} & 82 \ m^2 & \begin{tabular}{lll} \textbf{Covered veranda} & 21 \ m^2 \\ \end{tabular}$ 

## Description

Two bedroom apartment, located in Potamos Germasogeias. Situated in an exclusive area of Limassol, moments away from the coastline and all the city amenities. In a quiet residential area. Has a modern and elegant design with expansive glass and open plan living space. Has a family bathroom, en suite bathroom and covered veranda.

## **Features**

City view

Double glazing

Quiet Area

Sea view

Open plan

Veranda

En suite Bathroom