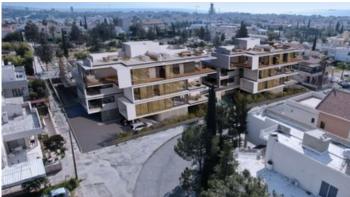

## TWO BEDROOM APARTMENT IN POTAMOS GERMASOGEIAS

**Q** Limassol, Potamos Germasogeias

178904

**Price** €490,500 +VAT **Type** Apartment

Bedrooms 2 Bathrooms 2

 $\begin{tabular}{lll} \textbf{Covered} & 82 \ m^2 & \begin{tabular}{lll} \textbf{Covered veranda} & 21 \ m^2 \\ \end{tabular}$ 

## Description

Two bedroom apartment, located in Potamos Germasogeias. Situated in an exclusive area of Limassol, moments away from the coastline and all the city amenities. In a quiet residential area. Has a modern and elegant design with expansive glass and open plan living space. Has a family bathroom, en suite bathroom and covered veranda.