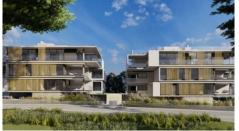

## TWO BEDROOM APARTMENT IN POTAMOS GERMASOGEIAS

**Q** Limassol, Potamos Germasogeias

178904

**Price** €490,500 +VAT **Type** Apartment

Bedrooms 2 Bathrooms 2

 $\begin{tabular}{lll} \textbf{Covered} & 82 \ m^2 & \begin{tabular}{lll} \textbf{Covered veranda} & 21 \ m^2 \\ \end{tabular}$ 

## Description

Two bedroom apartment, located in Potamos Germasogeias. Situated in an exclusive area of Limassol, moments away from the coastline and all the city amenities. In a quiet residential area. Has a modern and elegant design with expansive glass and open plan living space. Has a family bathroom, en suite bathroom and covered veranda.