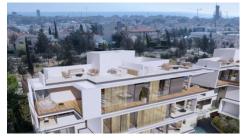

## TWO BEDROOM APARTMENT IN POTAMOS GERMASOGEIAS

**Q** Limassol, Potamos Germasogeias

178904

**Price** €490,500 +VAT **Type** Apartment

Bedrooms 2 Bathrooms 2

 $\begin{tabular}{lll} \textbf{Covered} & 82 \ m^2 & \begin{tabular}{lll} \textbf{Covered veranda} & 21 \ m^2 \\ \end{tabular}$ 

## Description

Two bedroom apartment, located in Potamos Germasogeias. Situated in an exclusive area of Limassol, moments away from the coastline and all the city amenities. In a quiet residential area. Has a modern and elegant design with expansive glass and open plan living space. Has a family bathroom, en suite bathroom and covered veranda.