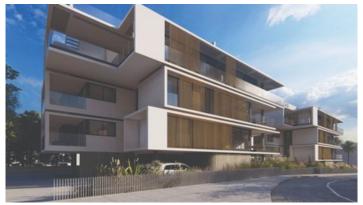

## TWO BEDROOM APARTMENT IN POTAMOS GERMASOGEIAS

**Q** Limassol, Potamos Germasogeias

178904

**Price** €490,500 +VAT **Type** Apartment

Bedrooms 2 Bathrooms 2

 $\begin{tabular}{lll} \textbf{Covered} & 82 \ m^2 & \begin{tabular}{lll} \textbf{Covered veranda} & 21 \ m^2 \\ \end{tabular}$ 

## Description

Two bedroom apartment, located in Potamos Germasogeias. Situated in an exclusive area of Limassol, moments away from the coastline and all the city amenities. In a quiet residential area. Has a modern and elegant design with expansive glass and open plan living space. Has a family bathroom, en suite bathroom and covered veranda.