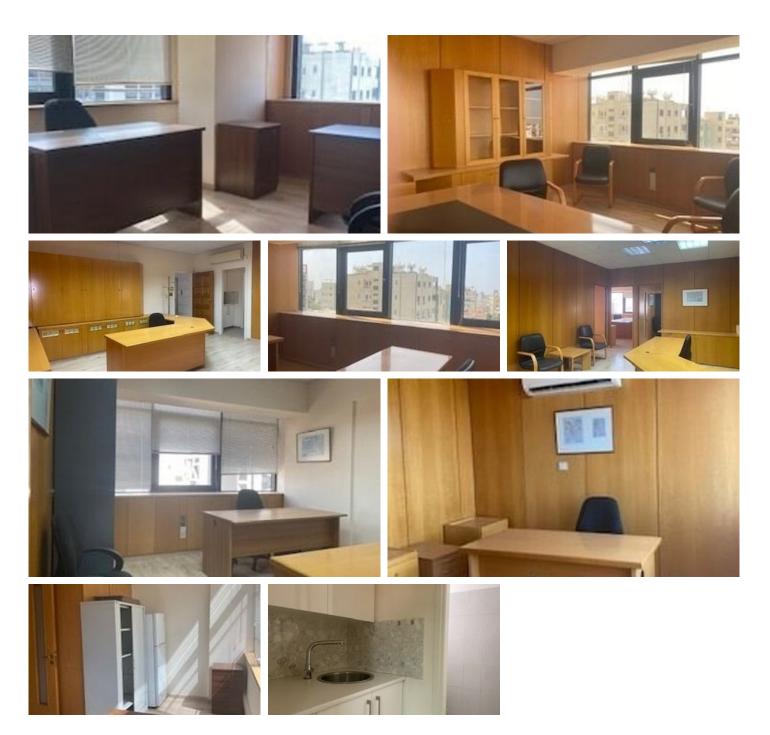

## Description

Spacious office of 110 sqm, located in Archiepiskopou Makariou III Avenue. Has five separate offices, spacious reception area, toilet, a small kitchen and 2 parking spaces, one covered and one uncovered.