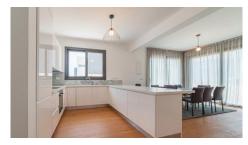

# Description

Modern three bedroom apartment, located in Pano Polemidia. Has breathtaking sea and city panoramic views, situated in a gated complex, with indoor facilities like gym, communal swimming pool, and resident roof garden. Built with modern architecture, has spacious layouts, provision for underfloor heating and provision for air conditioning, laminated parquet in the living area and bedrooms, ceramic tiles in the bathrooms, double glazing windows and close to all city amenities.

#### **Features**

Easy access to main roads Easy access to highway

Bright City view

Ceramic tiles Laminate flooring

Double glazing Veranda

Modern design Panoramic view

Sea view Near amenities