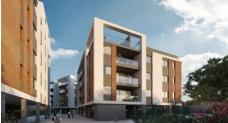

# MODERN THREE BEDROOM APARTMENT IN PANO POLEMIDIA

Limassol, Pano Polemidia

178870

**Price** €599,000 +VAT Apartment **Type Bedrooms** 3 **Covered** 114.4 m<sup>2</sup> 29 m<sup>2</sup>  $0 \text{ m}^2$ **Covered veranda Uncovered veranda Status** Off plan **Floor** 2/3

# Description

Modern three bedroom apartment, located in Pano Polemidia. Has breathtaking sea and city panoramic views, situated in a gated complex, with indoor facilities like gym, communal swimming pool, and resident roof garden. Built with modern architecture, has spacious layouts, provision for underfloor heating and provision for air conditioning, laminated parquet in the living area and bedrooms, ceramic tiles in the bathrooms, double glazing windows and close to all city amenities.