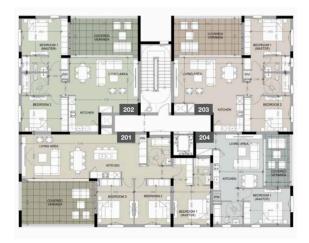

### FLOOR 2 BLOCK C

| 201 | 180.88 |
|-----|--------|
| 202 | 147.83 |
| 203 | 143.62 |
| 204 | 90.25  |
|     |        |