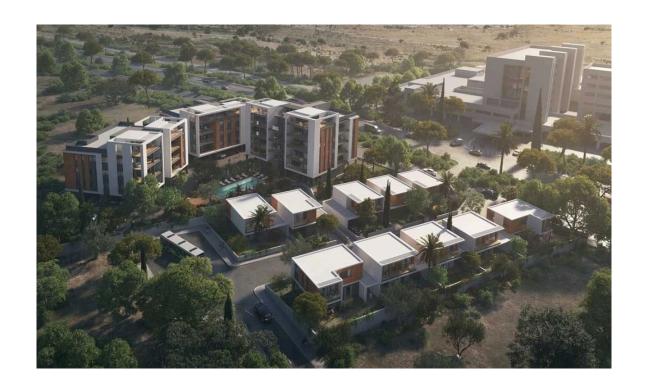

# Description

Modern three bedroom apartment, located in Pano Polemidia. Has breathtaking sea and city panoramic views, situated in a gated complex, with indoor facilities like gym, communal swimming pool, and resident roof garden. Built with modern architecture, has spacious layouts, provision for underfloor heating and provision for air conditioning, laminated parquet in the living area and bedrooms, ceramic tiles in the bathrooms, double glazing windows and close to all city amenities.