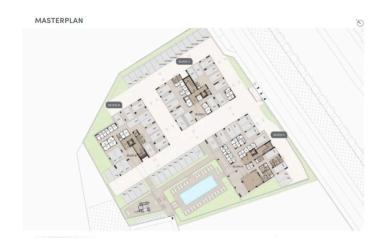

# Floor plans

# GROUND FLOOR BLOCK C

### FLOOR 2 BLOCK C

| 201 | 180.88 |
|-----|--------|
| 202 | 147.83 |
| 203 | 143.62 |
| 204 | 90.25  |
|     |        |