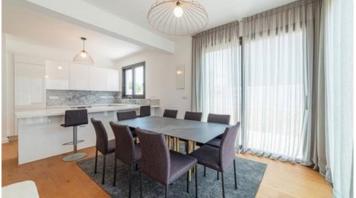

# Description

Modern three bedroom apartment, located in Pano Polemidia. Has breathtaking sea and city panoramic views, situated in a gated complex, with indoor facilities like gym, communal swimming pool, and resident roof garden. Built with modern architecture, has spacious layouts, provision for underfloor heating and provision for air conditioning, laminated parquet in the living area and bedrooms, ceramic tiles in the bathrooms, double glazing windows and close to all city amenities.