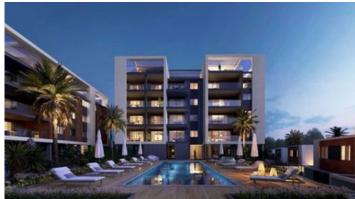

# Description

Modern three bedroom apartment, located in Pano Polemidia. Has breathtaking sea and city panoramic views, situated in a gated complex, with indoor facilities like gym, communal swimming pool, and resident roof garden. Built with modern architecture, has spacious layouts, provision for underfloor heating and provision for air conditioning, laminated parquet in the living area and bedrooms, ceramic tiles in the bathrooms, double glazing windows and close to all city amenities.

# **Facilities**

Aircondition, Provision

Pool, Communal

Gym

Gated complex

Heating, Provision

Elevator

Storage

#### **Features**

Easy access to main roads Easy access to highway

Bright City view

Ceramic tiles Laminate flooring

Double glazing Veranda

Modern design Panoramic view

Sea view Near amenities