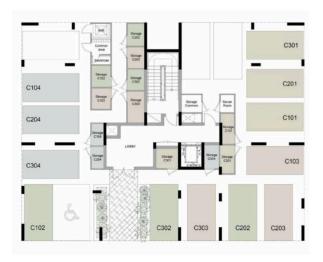

ed in a gated complex, with indoor facilities like gym, communal swimming pool, and resident roof garden. Built with modern architecture, has spacious layouts, provision for underfloor heating and provision for air conditioning, laminated parquet in the living area and bedrooms, ceramic tiles in the bathrooms, double glazing windows and close to all city amenities.

Delivery: December 2025



Office Properties
Office Administrator





# **Facilities**

Aircondition, Provision

Pool, Communal

Gym

Gated complex

Heating, Provision

Elevator

Storage

#### **Features**

Easy access to main roads Easy access to highway

Bright City view

Ceramic tiles Laminate flooring

Double glazing Veranda

Modern design Panoramic view

Sea view Near amenities



# Floor plans



# GROUND FLOOR BLOCK C







### FLOOR 2 BLOCK C



| 201 | 180.88 |
|-----|--------|
| 202 | 147.83 |
| 203 | 143.62 |
| 204 | 90.25  |
|     |        |