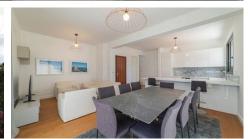

# Description

Modern three bedroom apartment, located in Pano Polemidia. Has breathtaking sea and city panoramic views, situated in a gated complex, with indoor facilities like gym, communal swimming pool, and resident roof garden. Built with modern architecture, has spacious layouts, provision for underfloor heating and provision for air conditioning, laminated parquet in the living area and bedrooms, ceramic tiles in the bathrooms, double glazing windows and close to all city amenities.