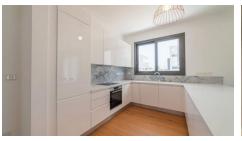

# Description

Modern three bedroom apartment, located in Pano Polemidia. Has breathtaking sea and city panoramic views, situated in a gated complex, with indoor facilities like gym, communal swimming pool, and resident roof garden. Built with modern architecture, has spacious layouts, provision for underfloor heating and provision for air conditioning, laminated parquet in the living area and bedrooms, ceramic tiles in the bathrooms, double glazing windows and close to all city amenities.

#### **Features**

Easy access to main roads Easy access to highway

Bright City view

Ceramic tiles Laminate flooring

Double glazing Veranda

Modern design Panoramic view

Sea view Near amenities