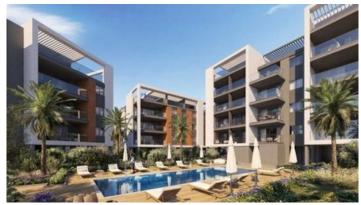

# Description

Modern three bedroom apartment, located in Pano Polemidia. Has breathtaking sea and city panoramic views, situated in a gated complex, with indoor facilities like gym, communal swimming pool, and resident roof garden. Built with modern architecture, has spacious layouts, provision for underfloor heating and provision for air conditioning, laminated parquet in the living area and bedrooms, ceramic tiles in the bathrooms, double glazing windows and close to all city amenities.

# **Facilities**

Aircondition, Provision

Pool, Communal

Gym

Gated complex

Heating, Provision

Elevator

Storage

#### **Features**

Easy access to main roads Easy access to highway

Bright City view

Ceramic tiles Laminate flooring

Double glazing Veranda

Modern design Panoramic view

Sea view Near amenities