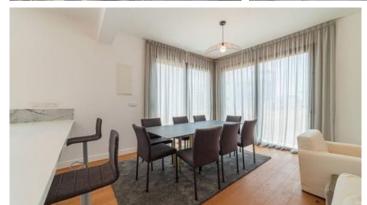

# Description

Modern three bedroom apartment, located in Pano Polemidia. Has breathtaking sea and city panoramic views, situated in a gated complex, with indoor facilities like gym, communal swimming pool, and resident roof garden. Built with modern architecture, has spacious layouts, provision for underfloor heating and provision for air conditioning, laminated parquet in the living area and bedrooms, ceramic tiles in the bathrooms, double glazing windows and close to all city amenities.