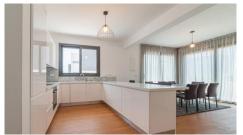

#### Description

Two bedroom apartment, located in Pano Polemidia. Has breathtaking sea and city panoramic views, situated in a gated complex, with indoor facilities like gym, communal swimming pool, and resident roof garden. Built with modern architecture, has spacious layouts, provision for underfloor heating and provision for air conditioning, laminated parquet in the living area and bedrooms, ceramic tiles in the bathrooms, double glazing windows and close to all city amenities.