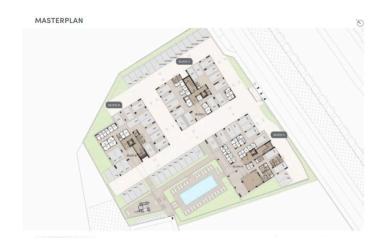

### Floor plans

#### GROUND FLOOR BLOCK C

#### FLOOR 2 BLOCK C

| 201 | 180.88 |
|-----|--------|
| 202 | 147.83 |
| 203 | 143.62 |
| 204 | 90.25  |
|     |        |