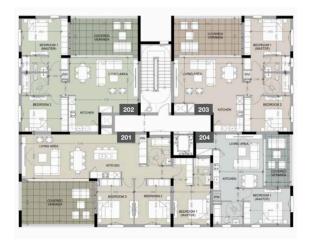

#### FLOOR 2 BLOCK C

| 201 | 180.88 |
|-----|--------|
| 202 | 147.83 |
| 203 | 143.62 |
| 204 | 90.25  |
|     |        |