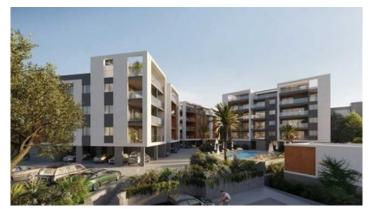

#### Description

Two bedroom apartment, located in Pano Polemidia. Has breathtaking sea and city panoramic views, situated in a gated complex, with indoor facilities like gym, communal swimming pool, and resident roof garden. Built with modern architecture, has spacious layouts, provision for underfloor heating and provision for air conditioning, laminated parquet in the living area and bedrooms, ceramic tiles in the bathrooms, double glazing windows and close to all city amenities.