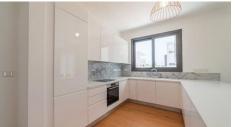

#### Description

Two bedroom apartment, located in Pano Polemidia. Has breathtaking sea and city panoramic views, situated in a gated complex, with indoor facilities like gym, communal swimming pool, and resident roof garden. Built with modern architecture, has spacious layouts, provision for underfloor heating and provision for air conditioning, laminated parquet in the living area and bedrooms, ceramic tiles in the bathrooms, double glazing windows and close to all city amenities.

#### **Features**

City view Ceramic tiles

Laminate flooring Double glazing

Modern design Panoramic view

Sea view Near amenities