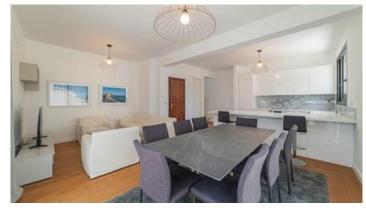

#### Description

Two bedroom apartment, located in Pano Polemidia. Has breathtaking sea and city panoramic views, situated in a gated complex, with indoor facilities like gym, communal swimming pool, and resident roof garden. Built with modern architecture, has spacious layouts, provision for underfloor heating and provision for air conditioning, laminated parquet in the living area and bedrooms, ceramic tiles in the bathrooms, double glazing windows and close to all city amenities.

#### **Features**

City view Ceramic tiles

Laminate flooring Double glazing

Modern design Panoramic view

Sea view Near amenities