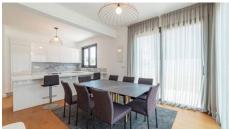

#### Description

Two bedroom apartment, located in Pano Polemidia. Has breathtaking sea and city panoramic views, situated in a gated complex, with indoor facilities like gym, communal swimming pool, and resident roof garden. Built with modern architecture, has spacious layouts, provision for underfloor heating and provision for air conditioning, laminated parquet in the living area and bedrooms, ceramic tiles in the bathrooms, double glazing windows and close to all city amenities.

#### **Features**

City view Ceramic tiles

Laminate flooring Double glazing

Modern design Panoramic view

Sea view Near amenities