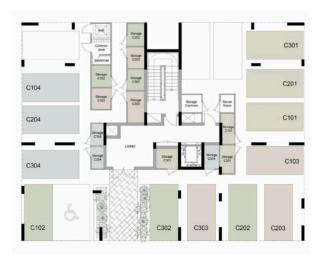

a and city panoramic views, situated in a gated complex, with indoor facilities like gym, communal swimming pool, and resident roof garden. Built with modern architecture, has spacious layouts, provision for underfloor heating and provision for air conditioning, laminated parquet in the living area and bedrooms, ceramic tiles in the bathrooms, double glazing windows and close to all city amenities.

Delivery: December 2025



## Office Properties Office Administrator



**(**+357) 25871010



#### **Facilities**

Aircondition, Provision

Pool, Communal

Gym

Gated complex

Heating, Provision

Elevator

Storage

#### **Features**

City view Ceramic tiles

Laminate flooring Double glazing

Modern design Panoramic view

Sea view Near amenities



### Floor plans



#### GROUND FLOOR BLOCK C







#### FLOOR 2 BLOCK C



| 201 | 180.88 |
|-----|--------|
| 202 | 147.83 |
| 203 | 143.62 |
| 204 | 90.25  |
|     |        |