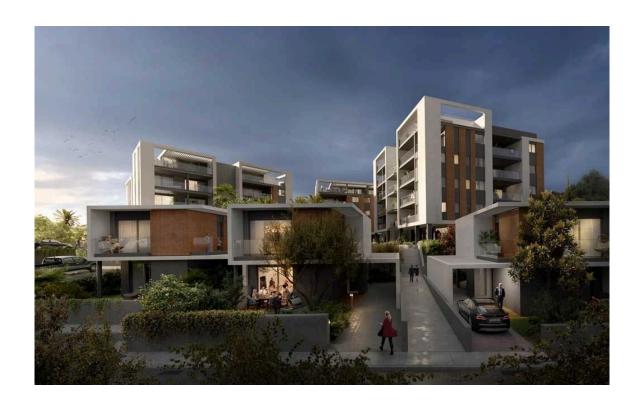

#### Description

Two bedroom apartment, located in Pano Polemidia. Has breathtaking sea and city panoramic views, situated in a gated complex, with indoor facilities like gym, communal swimming pool, and resident roof garden. Built with modern architecture, has spacious layouts, provision for underfloor heating and provision for air conditioning, laminated parquet in the living area and bedrooms, ceramic tiles in the bathrooms, double glazing windows and close to all city amenities.