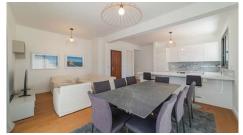

#### Description

Modern two bedroom apartment, located in Pano Polemidia. Has breathtaking sea and city panoramic views, situated in a gated complex, with indoor facilities like gym, communal swimming pool, and resident roof garden. Built with modern architecture, has spacious layouts, provision for underfloor heating and provision for air conditioning, laminated parquet in the living area and bedrooms, ceramic tiles in the bathrooms, double glazing windows and close to all city amenities.