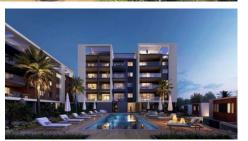

#### Description

Modern two bedroom apartment, located in Pano Polemidia. Has breathtaking sea and city panoramic views, situated in a gated complex, with indoor facilities like gym, communal swimming pool, and resident roof garden. Built with modern architecture, has spacious layouts, provision for underfloor heating and provision for air conditioning, laminated parquet in the living area and bedrooms, ceramic tiles in the bathrooms, double glazing windows and close to all city amenities.

#### **Facilities**

Aircondition, Provision

Pool, Communal

Gym

Gated complex

Heating, Provision

Elevator

Storage