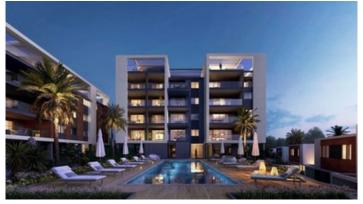

#### Description

Modern two bedroom apartment, located in Pano Polemidia. Has breathtaking sea and city panoramic views, situated in a gated complex, with indoor facilities like gym, communal swimming pool, and resident roof garden. Built with modern architecture, has spacious layouts, provision for underfloor heating and provision for air conditioning, laminated parquet in the living area and bedrooms, ceramic tiles in the bathrooms, double glazing windows and close to all city amenities.

#### **Facilities**

Aircondition, Provision

Pool, Communal

Gym

Gated complex

Heating, Provision

Elevator

Storage

#### **Features**

Easy access to main roads Easy access to highway

Bright City view

Ceramic tiles Laminate flooring

Double glazing Veranda

Modern design Panoramic view

Sea view Near amenities