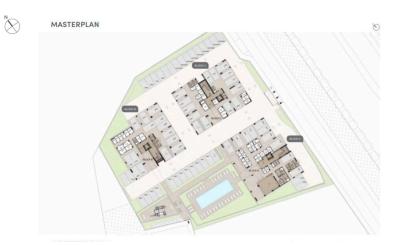

#### Description

Modern two bedroom apartment, located in Pano Polemidia. Has breathtaking sea and city panoramic views, situated in a gated complex, with indoor facilities like gym, communal swimming pool, and resident roof garden. Built with modern architecture, has spacious layouts, provision for underfloor heating and provision for air conditioning, laminated parquet in the living area and bedrooms, ceramic tiles in the bathrooms, double glazing windows and close to all city amenities.