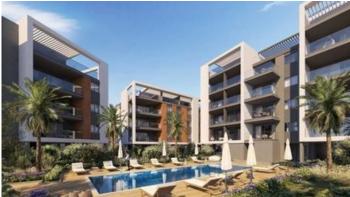

#### Description

Modern two bedroom apartment, located in Pano Polemidia. Has breathtaking sea and city panoramic views, situated in a gated complex, with indoor facilities like gym, communal swimming pool, and resident roof garden. Built with modern architecture, has spacious layouts, provision for underfloor heating and provision for air conditioning, laminated parquet in the living area and bedrooms, ceramic tiles in the bathrooms, double glazing windows and close to all city amenities.

#### **Facilities**

Aircondition, Provision

Pool, Communal

Gym

Gated complex

Heating, Provision

Elevator

Storage

#### **Features**

Easy access to main roads Easy access to highway

Bright City view

Ceramic tiles Laminate flooring

Double glazing Veranda

Modern design Panoramic view

Sea view Near amenities