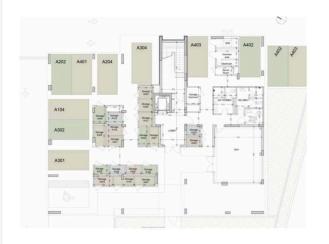

### Floor plans

GROUND FLOOR BLOCK A

#### FLOOR 2 BLOCK A

| Unit № | Total Area, m |
|--------|---------------|
| 201    | 124.61        |
| 202    | 127.30        |
| 203    | 89.09         |
| 204    | 186.16        |
| 205    | 83.28         |
|        |               |