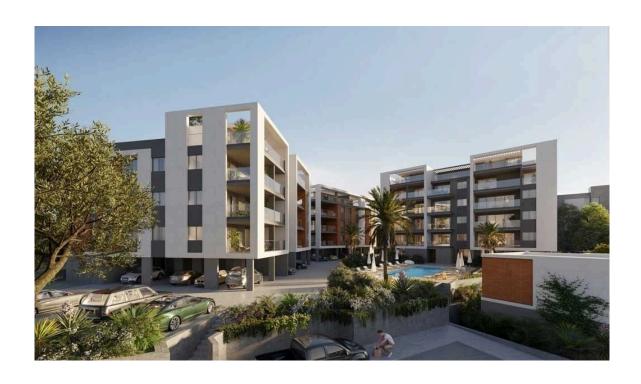

#### Description

Modern two bedroom apartment, located in Pano Polemidia. Has breathtaking sea and city panoramic views, situated in a gated complex, with indoor facilities like gym, communal swimming pool, and resident roof garden. Built with modern architecture, has spacious layouts, provision for underfloor heating and provision for air conditioning, laminated parquet in the living area and bedrooms, ceramic tiles in the bathrooms, double glazing windows and close to all city amenities.

#### **Facilities**

Aircondition, Provision

Pool, Communal

Gym

Gated complex

Heating, Provision

Elevator

Storage

#### **Features**

Easy access to main roads Easy access to highway

Bright City view

Ceramic tiles Laminate flooring

Double glazing Veranda

Modern design Panoramic view

Sea view Near amenities