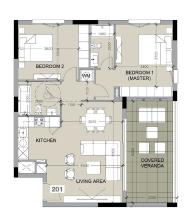

### Floor plans

GROUND FLOOR BLOCK A

#### FLOOR 2 BLOCK A

| Unit № | Total Area, m |
|--------|---------------|
| 201    | 124.61        |
| 202    | 127.30        |
| 203    | 89.09         |
| 204    | 186.16        |
| 205    | 83.28         |
|        |               |