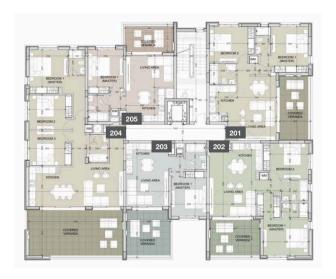

### Floor plans

GROUND FLOOR BLOCK A

#### FLOOR 2 BLOCK A

| Unit № | Total Area, m |
|--------|---------------|
| 201    | 124.61        |
| 202    | 127.30        |
| 203    | 89.09         |
| 204    | 186.16        |
| 205    | 83.28         |
|        |               |