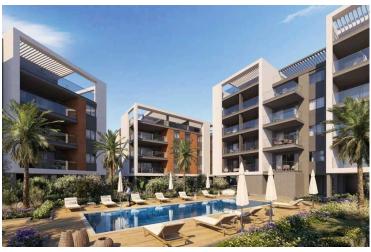

### **Description**

Modern one bedroom apartment, located in Pano Polemidia. Has breathtaking sea and city panoramic views, situated in a gated complex, with indoor facilities like gym, communal swimming pool, and resident roof garden. Built with modern architecture, has spacious layouts, provision for underfloor heating and provision for air conditioning, laminated parquet in the living area and bedroom, ceramic tiles in the bathroom, double glazing windows and close to all city amenities.

### **Facilities**

Aircondition, Provision

Gym

Storage

Elevator

Heating, Provision

Gated complex

Pool, Communal