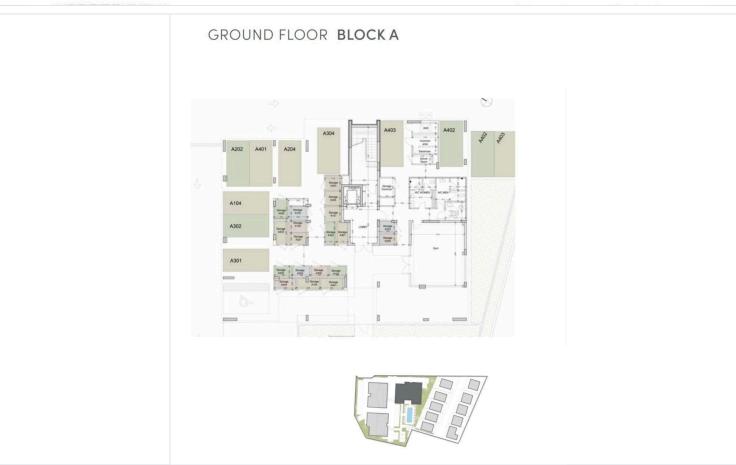

DROOM APARTMENT IN PANO POLEMIDIA

Pano Polemidia, Limassol

€234,000 +VAT























## **Overview**

### **Specifications**

Bedrooms Covered

54 m<sup>2</sup>

Type Apartment Furnished Unfurnished
Status Off plan Energy efficiency rating A

### **Description**

Modern one bedroom apartment, located in Pano Polemidia. Has breathtaking sea and city panoramic views, situated in a gated complex, with indoor facilities like gym, communal swimming pool, and resident roof garden. Built with modern architecture, has spacious layouts, provision for underfloor heating and provision for air conditioning, laminated parquet in the living area and bedroom, ceramic tiles in the bathroom, double glazing windows and close to all city amenities.

Delivery: December 2025





# Floor plans









# **Additional information**

### **Facilities**

Aircondition, Provision

Gym

Storage

Elevator

Heating, Provision

Gated complex

Pool, Communal

### **Features**

Bright

Double glazing

Laminate flooring

Panoramic view

Ceramic tiles

Easy access to highway

Modern design

Sea view

City view

Easy access to main roads

Near amenities

Veranda

#### Contact us



#### **Office Properties**

(+357) 25871010

info@vivorealty.com.cy