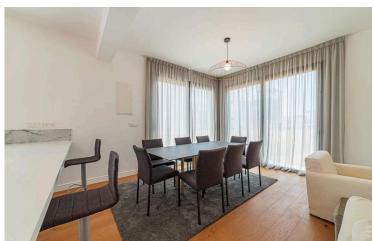

### **Description**

Modern one bedroom apartment, located in Pano Polemidia. Has breathtaking sea and city panoramic views, situated in a gated complex, with indoor facilities like gym, communal swimming pool, and resident roof garden. Built with modern architecture, has spacious layouts, provision for underfloor heating and provision for air conditioning, laminated parquet in the living area and bedroom, ceramic tiles in the bathroom, double glazing windows and close to all city amenities.