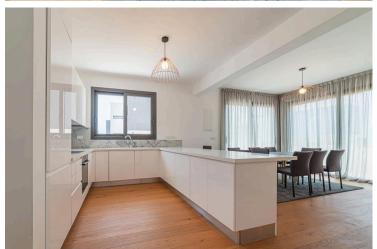

### **Description**

Modern one bedroom apartment, located in Pano Polemidia. Has breathtaking sea and city panoramic views, situated in a gated complex, with indoor facilities like gym, communal swimming pool, and resident roof garden. Built with modern architecture, has spacious layouts, provision for underfloor heating and provision for air conditioning, laminated parquet in the living area and bedroom, ceramic tiles in the bathroom, double glazing windows and close to all city amenities.