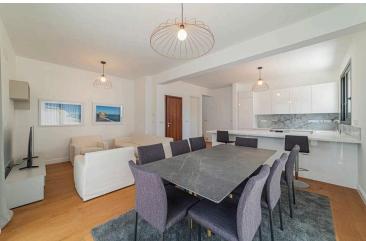

### **Description**

Modern one bedroom apartment, located in Pano Polemidia. Has breathtaking sea and city panoramic views, situated in a gated complex, with indoor facilities like gym, communal swimming pool, and resident roof garden. Built with modern architecture, has spacious layouts, provision for underfloor heating and provision for air conditioning, laminated parquet in the living area and bedroom, ceramic tiles in the bathroom, double glazing windows and close to all city amenities.