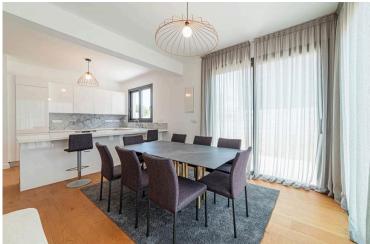

### **Description**

Modern one bedroom apartment, located in Pano Polemidia. Has breathtaking sea and city panoramic views, situated in a gated complex, with indoor facilities like gym, communal swimming pool, and resident roof garden. Built with modern architecture, has spacious layouts, provision for underfloor heating and provision for air conditioning, laminated parquet in the living area and bedroom, ceramic tiles in the bathroom, double glazing windows and close to all city amenities.