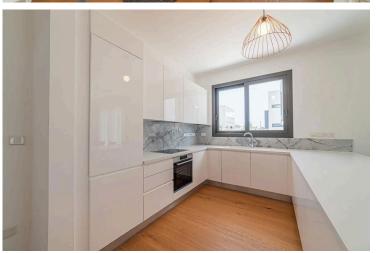

### **Description**

Modern one bedroom apartment, located in Pano Polemidia. Has breathtaking sea and city panoramic views, situated in a gated complex, with indoor facilities like gym, communal swimming pool, and resident roof garden. Built with modern architecture, has spacious layouts, provision for underfloor heating and provision for air conditioning, laminated parquet in the living area and bedroom, ceramic tiles in the bathroom, double glazing windows and close to all city amenities.