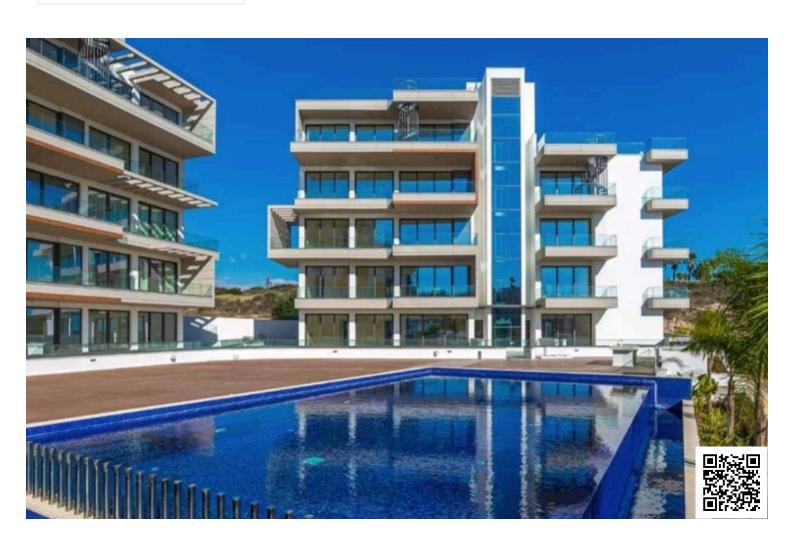

### **Description**

Modern one bedroom apartment, located in Pano Polemidia. Has breathtaking sea and city panoramic views, situated in a gated complex, with indoor facilities like gym, communal swimming pool, and resident roof garden. Built with modern architecture, has spacious layouts, provision for underfloor heating and provision for air conditioning, laminated parquet in the living area and bedroom, ceramic tiles in the bathroom, double glazing windows and close to all city amenities.