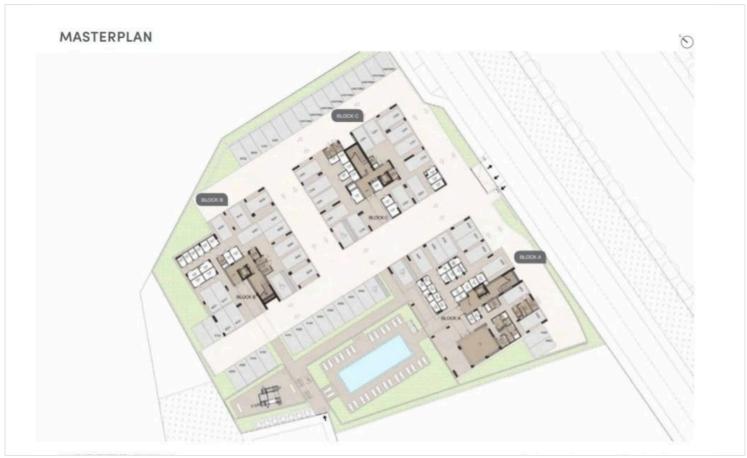

BEDROOM APARTMENT IN PANO POLEMIDIA

Pano Polemidia, Limassol

€234,000 +VAT























## **Overview**

### **Specifications**

Bedrooms Covered

54 m<sup>2</sup>

Type Apartment Furnished Unfurnished
Status Off plan Energy efficiency rating A

### **Description**

Modern one bedroom apartment, located in Pano Polemidia. Has breathtaking sea and city panoramic views, situated in a gated complex, with indoor facilities like gym, communal swimming pool, and resident roof garden. Built with modern architecture, has spacious layouts, provision for underfloor heating and provision for air conditioning, laminated parquet in the living area and bedroom, ceramic tiles in the bathroom, double glazing windows and close to all city amenities.

Delivery: December 2025





# Floor plans









# **Additional information**

### **Facilities**

Aircondition, Provision

Gym

Storage

Elevator

Heating, Provision

Gated complex

Pool, Communal

### **Features**

Bright

Double glazing

Laminate flooring

Panoramic view

Ceramic tiles

Easy access to highway

Modern design

Sea view

City view

Easy access to main roads

Near amenities

Veranda

#### Contact us



#### **Office Properties**

(+357) 25871010

info@vivorealty.com.cy