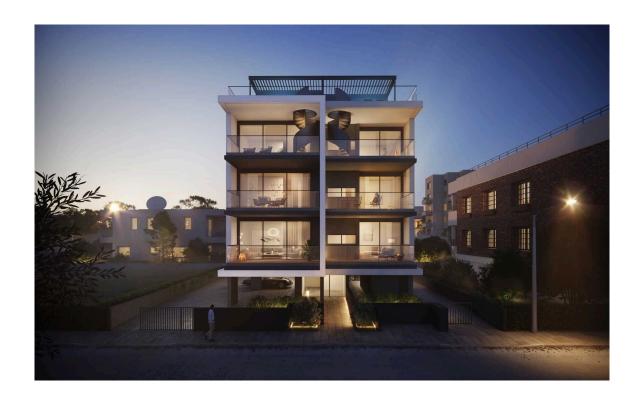

# TWO BEDROOM APARTMENT IN POTAMOS GERMASOGEIAS

**Q** Limassol, Potamos Germasogeias

178859

**Price** €650,000 +VAT Apartment **Type** 

**Bedrooms** 2 Covered 80.1 m<sup>2</sup>

 $0 \text{ m}^2$ 27 m<sup>2</sup> **Covered veranda Uncovered veranda** 

### Description

Two bedroom apartment, located in Potamos Germasogeias. Just 650 meters form the beach and short walking distance to Papas Supermarket. Some of the specifications it has are: semi solid parquet floors in each room, marble flooring and walls in the toilets and bathrooms, high ceilings, security entrance door, central air conditioning, double glazing windows underfloor windows and close to all city amenities.