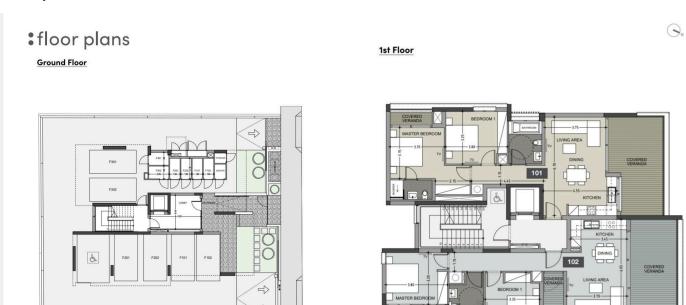

parquet floors in each room, marble flooring and walls in the toilets and bathrooms, high ceilings, security entrance door, central air conditioning, double glazing windows underfloor windows and close to all city amenities.

Layout ideal for both living and receiving rental income!

NOTE: Movable furniture, home appliances & interior items are extras.

Delivery: June 2023



**Office Properties** Office Administrator



**(**+357) 25871010



### **Facilities**

Aircondition, Central system

Parking, Covered

Heating, Underfloor

Elevator

#### **Features**

Easy access to main roads Easy access to highway

High ceilings Bright

Semi-solid parquet flooring Double glazing

Veranda Marble flooring

Rental Potential Modern design

Walking distance to beach Near amenities



## Floor plans