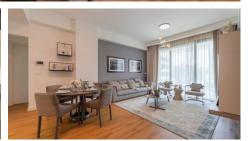

### Description

Two bedroom apartment, located in Potamos Germasogeias. Just 650 meters form the beach and short walking distance to Papas Supermarket. Some of the specifications it has are: semi solid parquet floors in each room, marble flooring and walls in the toilets and bathrooms, high ceilings, security entrance door, central air conditioning, double glazing windows underfloor windows and close to all city amenities.

#### **Features**

Easy access to main roads Easy access to highway

High ceilings Bright

Semi-solid parquet flooring Double glazing

Veranda Marble flooring

Rental Potential Modern design

Walking distance to beach Near amenities