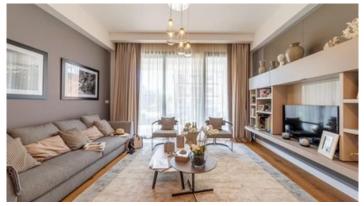

### Description

Two bedroom apartment, located in Potamos Germasogeias. Just 650 meters form the beach and short walking distance to Papas Supermarket. Some of the specifications it has are: semi solid parquet floors in each room, marble flooring and walls in the toilets and bathrooms, high ceilings, security entrance door, central air conditioning, double glazing windows underfloor windows and close to all city amenities.

#### **Features**

Easy access to main roads Easy access to highway

High ceilings Bright

Semi-solid parquet flooring Double glazing

Veranda Marble flooring

Rental Potential Modern design

Walking distance to beach Near amenities