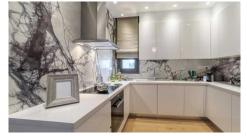

### Description

Two bedroom apartment, located in Potamos Germasogeias. Just 650 meters form the beach and short walking distance to Papas Supermarket. Some of the specifications it has are: semi solid parquet floors in each room, marble flooring and walls in the toilets and bathrooms, high ceilings, security entrance door, central air conditioning, double glazing windows underfloor windows and close to all city amenities.

#### **Features**

Easy access to main roads Easy access to highway

High ceilings Bright

Semi-solid parquet flooring Double glazing

Veranda Marble flooring

Rental Potential Modern design

Walking distance to beach Near amenities