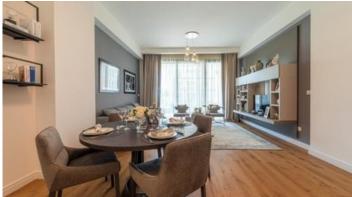

### Description

Two bedroom apartment, located in Potamos Germasogeias. Just 650 meters form the beach and short walking distance to Papas Supermarket. Some of the specifications it has are: semi solid parquet floors in each room, marble flooring and walls in the toilets and bathrooms, high ceilings, security entrance door, central air conditioning, double glazing windows underfloor windows and close to all city amenities.

#### **Features**

Easy access to main roads Easy access to highway

High ceilings Bright

Semi-solid parquet flooring Double glazing

Veranda Marble flooring

Rental Potential Modern design

Walking distance to beach Near amenities