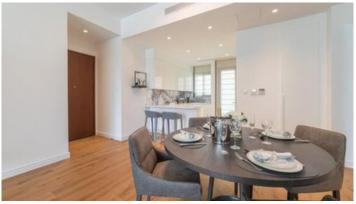

### Description

Two bedroom apartment, located in Potamos Germasogeias. Just 650 meters form the beach and short walking distance to Papas Supermarket. Some of the specifications it has are: semi solid parquet floors in each room, marble flooring and walls in the toilets and bathrooms, high ceilings, security entrance door, central air conditioning, double glazing windows underfloor windows and close to all city amenities.

#### **Features**

Easy access to main roads Easy access to highway

High ceilings Bright

Semi-solid parquet flooring Double glazing

Veranda Marble flooring

Rental Potential Modern design

Walking distance to beach Near amenities