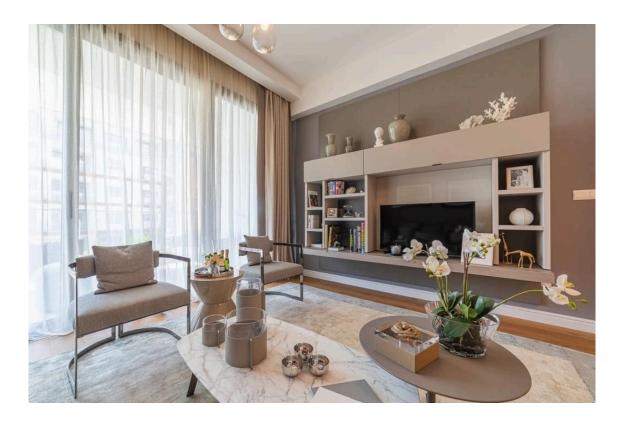

#### Description

Two bedroom luxury apartment in a complex under construction in the very center of the Limassol tourist zone, in Potamos Germasogeias. The project is located in the most prestigious and quiet residential area of Limassol - Papas. 500 meters to the sandy beach of Dasoudi with eucalyptus park. The complex has a communal swimming pool, gym, sauna and covered parking.

- The apartment also has:
- Fully completed finishings
- Semi-solid parquet floors in each room
- Marble floor and walls in the toilets and bathrooms
- High ceilings (3.15 m)
- Security and fireproof entrance doors
- Water heated floors
- Air conditioning
- High standard sanitary ware from European brands
- Thermal aluminum window frames with double glazing
- High standard kitchen cabinets
- High standard wardrobes from European brands
- Soft closers
- Door stoppers

#### Features

Easy access to main roads High ceilings Semi-solid parquet flooring Veranda Marble flooring Modern design Walking distance to beach Easy access to highway Bright Double glazing Quiet Area Luxury specifications Sea view Near amenities