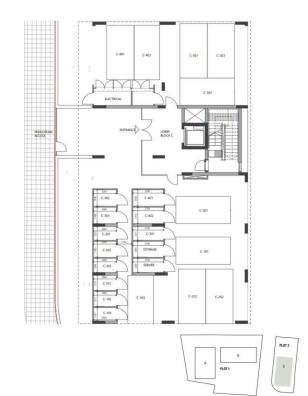

h standard wardrobes from European brands
- Soft closers
- Door stoppers

Delivery Date: February 2025



#### **Office Properties**

Office Administrator

- info@vivorealty.com.cy
- 🤳 (+357) 25871010





#### Facilities

| Aircondition, Split system |
|----------------------------|
| Parking, Covered           |
| Elevator                   |
| Sauna                      |
| Gated complex              |

Heating, Underfloor Pool, Communal Gym Storage

#### Features

Easy access to main roads High ceilings Semi-solid parquet flooring Veranda Marble flooring Modern design Walking distance to beach Easy access to highway Bright Double glazing Quiet Area Luxury specifications Sea view Near amenities



### Floor plans

### block c

floor 2, 3



:master plan



## block c

ground floor

°O