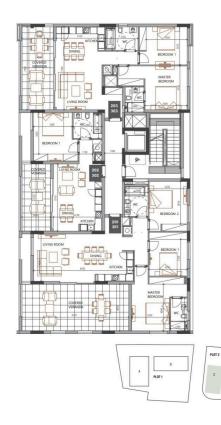

### Floor plans

### block c

floor 2, 3

:master plan

## block c

ground floor

°O