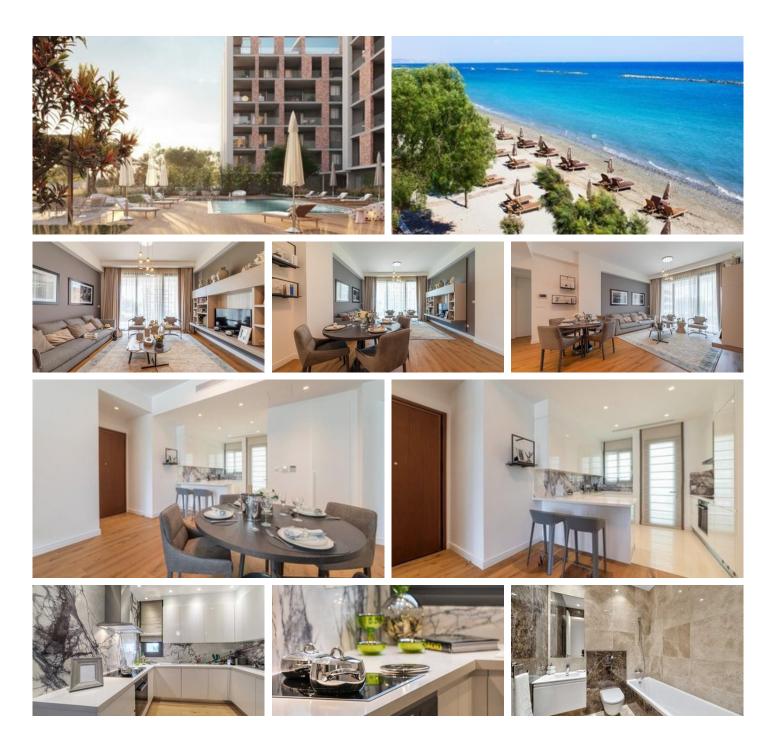

#### Description

Two bedroom luxury apartment in a complex under construction in the very center of the Limassol tourist zone, in Potamos Germasogeias. The project is located in the most prestigious and quiet residential area of Limassol - Papas. 500 meters to the sandy beach of Dasoudi with eucalyptus park. The complex has a communal swimming pool, gym, sauna and covered parking.

- The apartment also has:
- Fully completed finishings
- Semi-solid parquet floors in each room
- Marble floor and walls in the toilets and bathrooms
- High ceilings (3.15 m)
- Security and fireproof entrance doors
- Water heated floors
- Air conditioning
- High standard sanitary ware from European brands
- Thermal aluminum window frames with double glazing
- High standard kitchen cabinets
- High standard wardrobes from European brands
- Soft closers
- Door stoppers

#### Features

Easy access to main roads High ceilings Semi-solid parquet flooring Veranda Marble flooring Modern design Walking distance to beach Easy access to highway Bright Double glazing Quiet Area Luxury specifications Sea view Near amenities