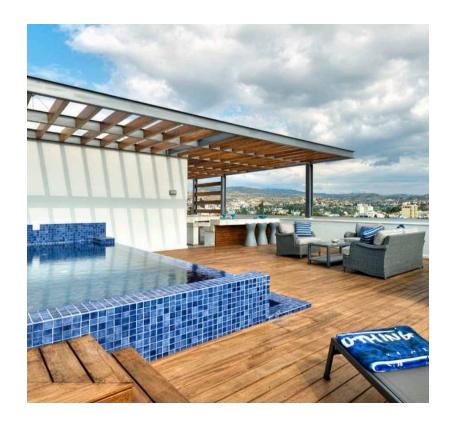

#### **SPECIFICATIONS**

- Private sizable roof space
- Stone floors
- Private marble tiled swimming pool with Jacuzzi
- Barbecue
- Pergolas for shading
- Semi-solid parquet floors in each room
- Marble floor and walls in the toilets and bathrooms
- High ceilings (3.15 m)
- Security entrance doors
- Intercom system
- Water under floor heating system and VRV conditioning
- High-standard sanitary ware from European brands
- Thermal aluminum window frames with double glazing
- High-standard kitchen cabinets and wardrobes from European brands

#### **Facilities**

Aircondition, Split system Heating, Underfloor

Parking, Covered Pool, Private

Elevator Gym

Sauna Storage

Gated complex Pergola

Luxury specifications Modern design

Sea view Walking distance to beach

Near amenities Jacuzzi