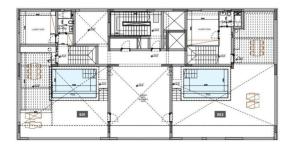

European brands
- Thermal aluminum window frames with double glazing
- High-standard kitchen cabinets and wardrobes from European brands

Delivery Date: February 2025



Office Properties
Office Administrator

info@vivorealty.com.cy

**(+357) 25871010** 



#### **Facilities**

Aircondition, Split system Heating, Underfloor

Parking, Covered Pool, Private

Elevator Gym

Sauna Storage

Gated complex Pergola

#### **Features**

Barbeque

Easy access to main roads Easy access to highway

High ceilings Municipal water/sewage

Bright Safety deposit box

Semi-solid parquet flooring Double glazing

Guest WC Veranda

Quiet Area Marble flooring

Luxury specifications Modern design

Sea view Walking distance to beach

Near amenities Jacuzzi



## Floor plans

N floor 5



## :block b

roof garden









### :block b

ground floor





#### :master plan