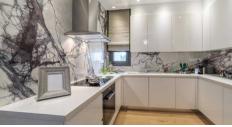

#### Description

Luxury three bedroom penthouse apartment in a complex under construction in the very center of Limassol tourist zone, in Potamos Germasogeias. The project is located in the most prestigious and quiet residential area of Limassol - Papas. 500 meters to the sandy beach of Dasoudi with eucalyptus park; Each apartment and penthouse is distinguished by a thoughtful, efficient and functional design thanks to a creative approach and dedication. The building offers outdoor swimming pool, secure covered parking, a fully equipped gym and sauna.

#### **SPECIFICATIONS**

- Private sizable roof space
- Stone floors
- Private marble tiled swimming pool with Jacuzzi
- Barbecue
- Pergolas for shading
- Semi-solid parquet floors in each room
- Marble floor and walls in the toilets and bathrooms
- High ceilings (3.15 m)
- Security entrance doors
- Intercom system
- Water under floor heating system and VRV conditioning
- High-standard sanitary ware from European brands
- Thermal aluminum window frames with double glazing
- High-standard kitchen cabinets and wardrobes from European brands