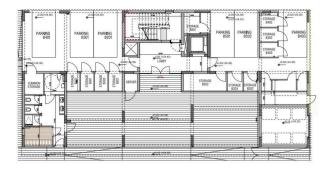

window frames with double glazing
- High-standard kitchen cabinets and wardrobes from European brands

Delivery Date: February 2025



Office Properties
Office Administrator

info@vivorealty.com.cy

**(+357) 25871010** 



#### **Facilities**

Aircondition, Split system Heating, Underfloor

Parking, Covered Pool, Private

Elevator Gym

Sauna Storage

Gated complex Pergola

#### **Features**

Barbeque

Easy access to main roads Easy access to highway

High ceilings Municipal water/sewage

Bright Safety deposit box

Semi-solid parquet flooring Double glazing

Guest WC Veranda

Quiet Area Marble flooring

Luxury specifications Modern design

Sea view Walking distance to beach

Near amenities Jacuzzi



## Floor plans

N floor 5



## :block b

roof garden









### :block b

ground floor





#### :master plan