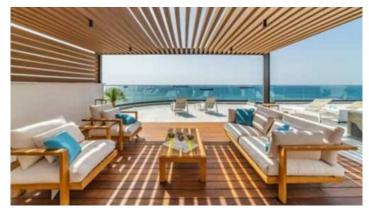

**Roof garden** 120.8 m<sup>2</sup> **Covered veranda** 55.9 m<sup>2</sup>

Status Under construction Floor Penthouse / 5

**Area** Limassol, Potamos

Germasogeias

#### **SPECIFICATIONS**

- Private sizable roof space
- Stone floors
- Private marble tiled swimming pool with Jacuzzi
- Barbecue
- Pergolas for shading
- Semi-solid parquet floors in each room
- Marble floor and walls in the toilets and bathrooms
- High ceilings (3.15 m)
- Security entrance doors
- Intercom system
- Water under floor heating system and VRV conditioning
- High-standard sanitary ware from European brands
- Thermal aluminum window frames with double glazing
- High-standard kitchen cabinets and wardrobes from European brands

Luxury specifications Modern design

Sea view Walking distance to beach

Near amenities Jacuzzi