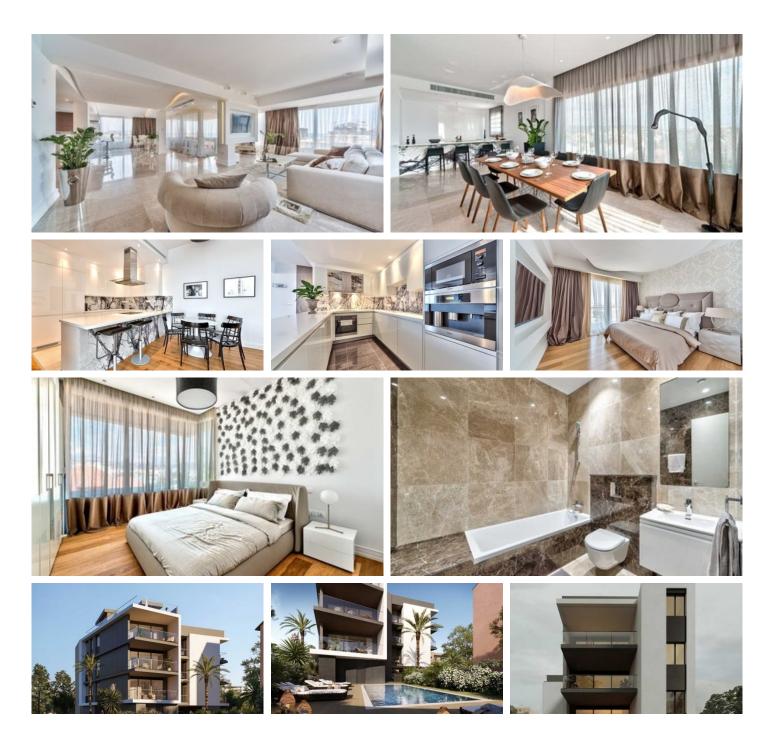

## Description

Two bedroom penthouse apartment, located in Potamos Germasogeias. Has communal swimming pool, covered veranda, and spacious parking. Also, it has parquet flooring, marble flooring and walls in the bathrooms, expensive kitchen cabinets and wardrobes, central air conditioning system, underfloor heating, covered parking, high ceilings, security entrance door, double glazing windows and its close to all city amenities. In addition, it has spacious roof garden with private swimming pool and breathtaking panoramic views of the city.