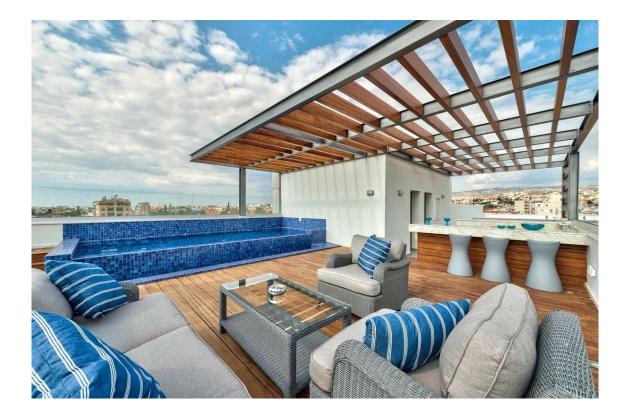

## Description

Two bedroom penthouse apartment, located in Potamos Germasogeias. Has communal swimming pool, covered veranda, and spacious parking. Also, it has parquet flooring, marble flooring and walls in the bathrooms, expensive kitchen cabinets and wardrobes, central air conditioning system, underfloor heating, covered parking, high ceilings, security entrance door, double glazing windows and its close to all city amenities. In addition, it has spacious roof garden with private swimming pool and breathtaking panoramic views of the city.