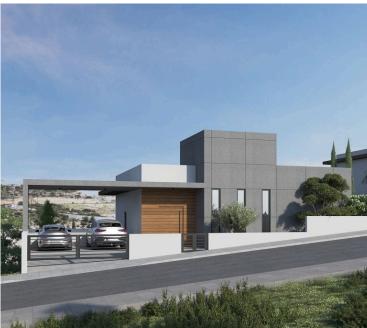

#### **Description**

Modern 4 bedroom detached villa, located in Panthea area. Some of the features it has are: 2 covered parking spaces, roof garden, has close proximity to the highway, garden area, guest toilet, solar panels, alarm system, elevator, mountain view, covered garage, provision for electrical shutters in the bedrooms, storage room, barbeque area, double glazing windows, granite kitchen countertops, CCTV system and a pressurized water system.

Situated in a quiet area close to all city amenities.

Plot: 800 m2

Cover area: 319 m2 Cover veranda: 75 m2 Uncover veranda: 64 m2 Cover parking: 39 m2

Garden: 96 m2

Swimming pool : (9.5 \* 6.5)

BBQ: 51.30 m2