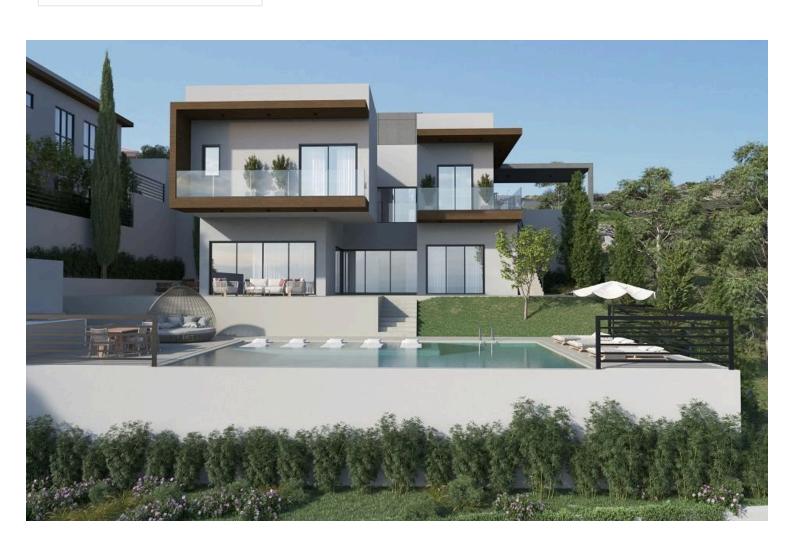

#### **Description**

Modern 4 bedroom detached villa, located in Panthea area. Some of the features it has are: 2 covered parking spaces, roof garden, has close proximity to the highway, garden area, guest toilet, solar panels, alarm system, elevator, mountain view, covered garage, provision for electrical shutters in the bedrooms, storage room, barbeque area, double glazing windows, granite kitchen countertops, CCTV system and a pressurized water system.

Situated in a quiet area close to all city amenities.

Plot: 800 m2

Cover area: 319 m2 Cover veranda: 75 m2 Uncover veranda: 64 m2 Cover parking: 39 m2

Garden: 96 m2

Swimming pool : (9.5 \* 6.5)

BBQ: 51.30 m2