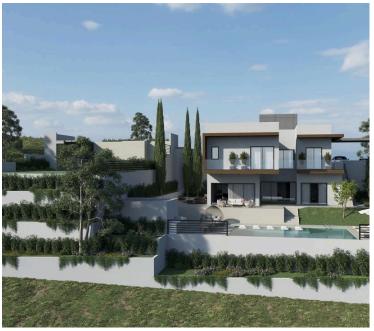

#### **Description**

Modern 4 bedroom detached villa, located in Panthea area. Some of the features it has are: 2 covered parking spaces, roof garden, has close proximity to the highway, garden area, guest toilet, solar panels, alarm system, elevator, mountain view, covered garage, provision for electrical shutters in the bedrooms, storage room, barbeque area, double glazing windows, granite kitchen countertops, CCTV system and a pressurized water system.

Situated in a quiet area close to all city amenities.

Plot: 800 m2

Cover area: 319 m2 Cover veranda: 75 m2 Uncover veranda: 64 m2 Cover parking: 39 m2

Garden: 96 m2

Swimming pool : (9.5 \* 6.5)

BBQ: 51.30 m2