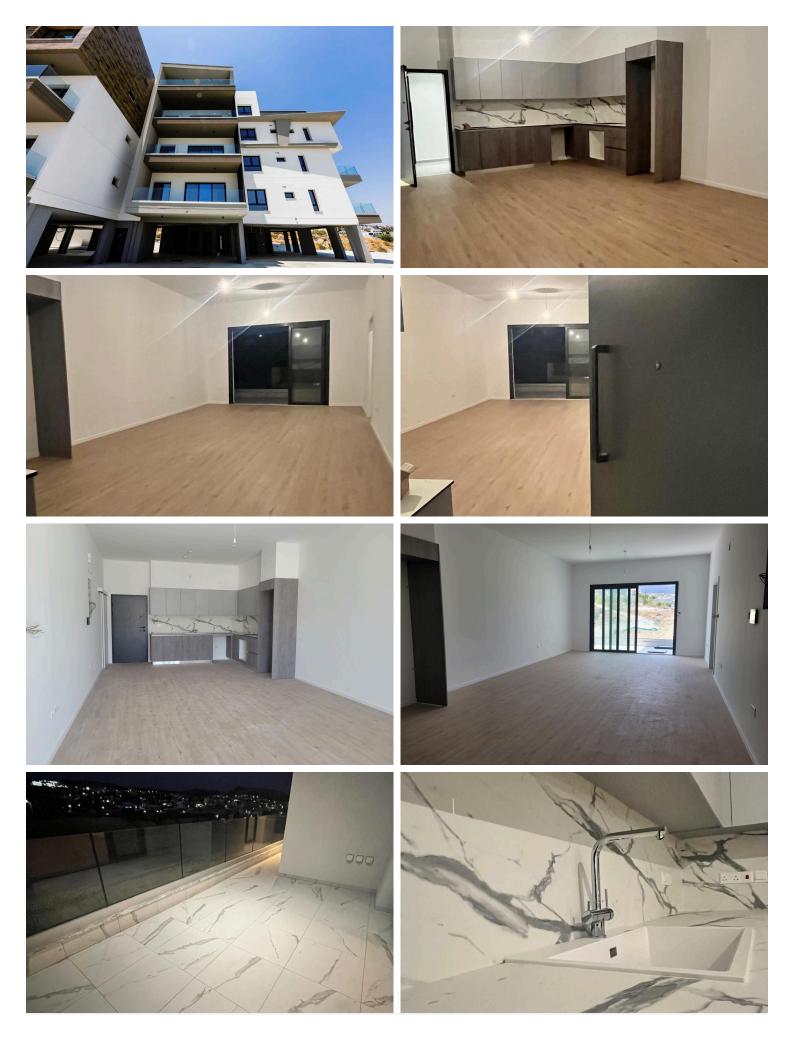

#### Description

For sale is a key ready apartment in the sought-after area of Agios Athanasios. Nestled on the 3rd floor of a four-story building, this spacious 95 m<sup>2</sup> apartment features two comfortable bedrooms, making it ideal for families or individuals seeking extra space. An elevator conveniently serves the building, ensuring easy access.

This apartment boasts an impressive energy efficiency rating of A, making it both eco-friendly and cost-effective. The space is being sold unfurnished, allowing you to create a home that reflects your personal style and taste.