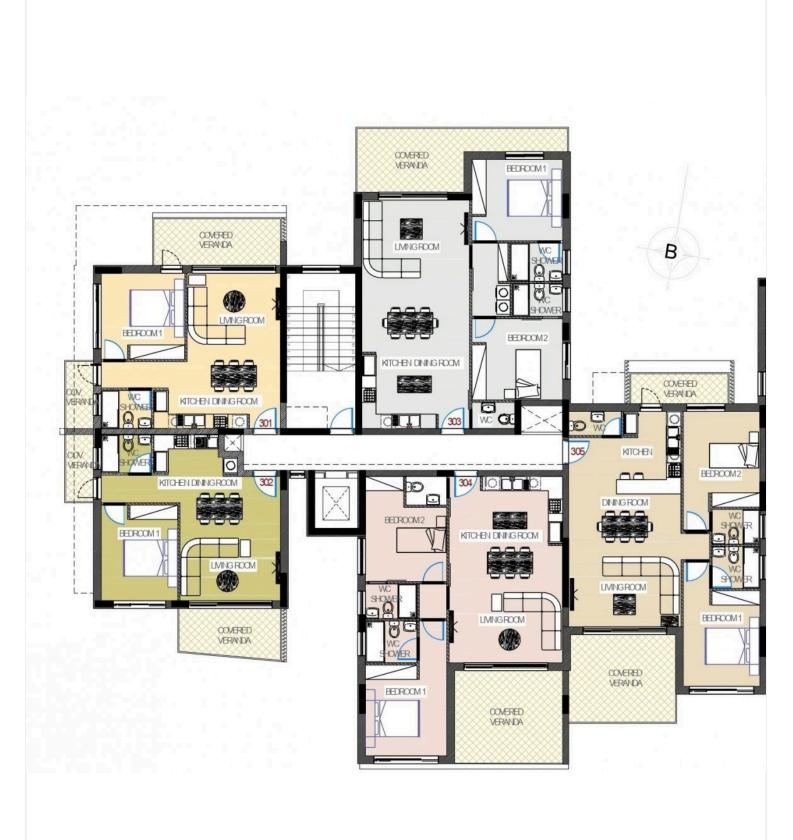

y access.

Agios Athanasios is a vibrant neighborhood known for its excellent connectivity and diverse amenities. Residents enjoy close proximity to the highway, allowing quick access to surrounding areas. The community is filled with shops, restaurants, and recreational facilities, providing everything you need right at your doorstep.

This apartment boasts an impressive energy efficiency rating of A, making it both eco-friendly and cost-effective. The space is being sold unfurnished, allowing you to create a home that reflects your personal style and taste.

Whether you are looking for a new home or a lucrative investment, this apartment in Agios Athanasios is an opportunity not to be missed. For more information, contact Vivo Realty today to arrange a viewing.





### **Floor plans**







## **Additional information**

#### Facilities

| Elevator                  | Parking, Covered | Storage                |
|---------------------------|------------------|------------------------|
| Features                  |                  |                        |
| Bright                    | Double glazing   | Easy access to highway |
| Easy access to main roads | Modern design    | Near amenities         |
| Quiet area                | Veranda          |                        |

#### **Contact us**



Office Properties (+357) 25871010 (info@vivorealty.com.cy