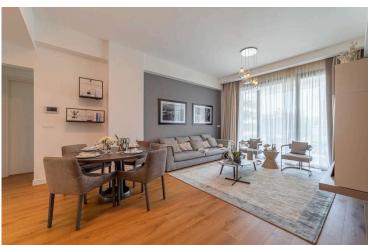

# **Description**

Spacious three bedroom penthouse apartment under construction, located in Potamos Germasogeias. Has floor to ceiling windows with breathtaking view. Some of the benefits it has are: 350 meters from Dasoudi beach, situated in a tranquil and peaceful neighborhood, within walking distance to all city amenities, has covered parking space, spacious living and dining area, underfloor heating and air conditioning. In addition it has high ceilings, security entrance door, intercom system, double glazing windows and communal swimming pool.

This apartment has private swimming pool and roof garden, covered and uncovered veranda.

NOTE: Movable furniture, home appliances & interior items are extras.

Completion date: July 2025