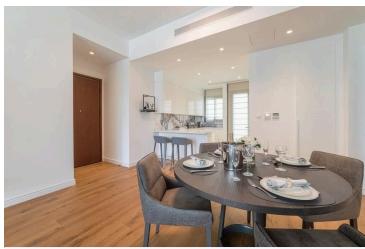

# **Description**

Spacious three bedroom penthouse apartment under construction, located in Potamos Germasogeias. Has floor to ceiling windows with breathtaking view. Some of the benefits it has are: 350 meters from Dasoudi beach, situated in a tranquil and peaceful neighborhood, within walking distance to all city amenities, has covered parking space, spacious living and dining area, underfloor heating and air conditioning. In addition it has high ceilings, security entrance door, intercom system, double glazing windows and communal swimming pool.

This apartment has private swimming pool and roof garden, covered and uncovered veranda.

NOTE: Movable furniture, home appliances & interior items are extras.

Completion date: July 2025