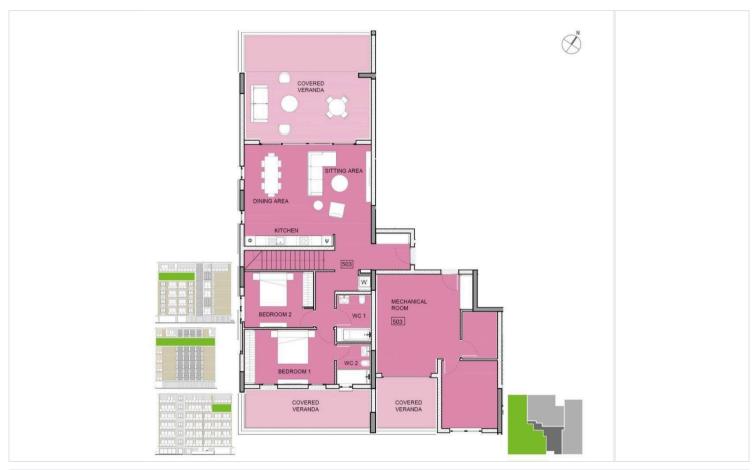

# Floor plans

# **Specifications**

| <b>=</b> 3 | [] 226 m <sup>2</sup> |
|------------|-----------------------|
| Bedrooms   | Covered               |

| Type    | Apartment          | Furnished                | Unfurnished |
|---------|--------------------|--------------------------|-------------|
| Toilets | 3                  | Energy efficiency rating | <i>∂</i> A  |
| Status  | Under construction |                          |             |

# **Description**

Spacious three bedroom penthouse apartment under construction, located in Potamos Germasogeias. Has floor to ceiling windows with breathtaking view. Some of the benefits it has are: 350 meters from Dasoudi beach, situated in a tranquil and peaceful neighborhood, within walking distance to all city amenities, has covered parking space, spacious living and dining area, underfloor heating and air conditioning. In addition it has high ceilings, security entrance door, intercom system, double glazing windows and communal swimming pool.