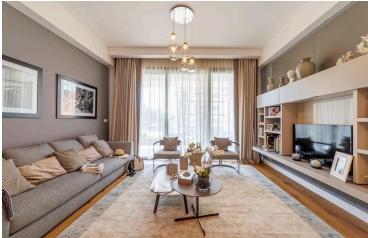

# **Description**

Spacious three bedroom penthouse apartment under construction, located in Potamos Germasogeias. Has floor to ceiling windows with breathtaking view. Some of the benefits it has are: 350 meters from Dasoudi beach, situated in a tranquil and peaceful neighborhood, within walking distance to all city amenities, has covered parking space, spacious living and dining area, underfloor heating and air conditioning. In addition it has high ceilings, security entrance door, intercom system, double glazing windows and communal swimming pool.