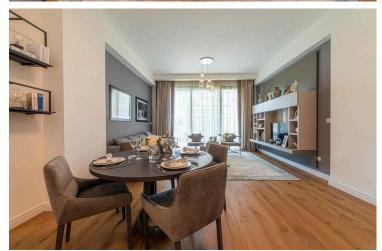

# **Description**

Spacious three bedroom penthouse apartment under construction, located in Potamos Germasogeias. Has floor to ceiling windows with breathtaking view. Some of the benefits it has are: 350 meters from Dasoudi beach, situated in a tranquil and peaceful neighborhood, within walking distance to all city amenities, has covered parking space, spacious living and dining area, underfloor heating and air conditioning. In addition it has high ceilings, security entrance door, intercom system, double glazing windows and communal swimming pool.

This apartment has private swimming pool and roof garden, covered and uncovered veranda.

NOTE: Movable furniture, home appliances & interior items are extras.

Completion date: July 2025