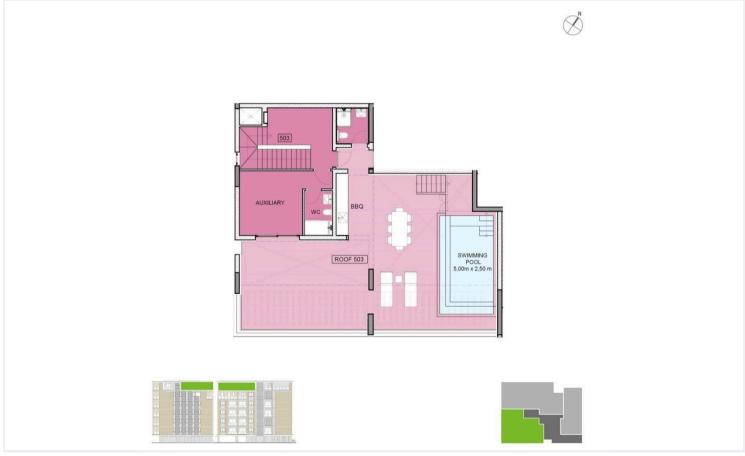

# Floor plans

This apartment has private swimming pool and roof garden, covered and uncovered veranda.

NOTE: Movable furniture, home appliances & interior items are extras.

Completion date: July 2025