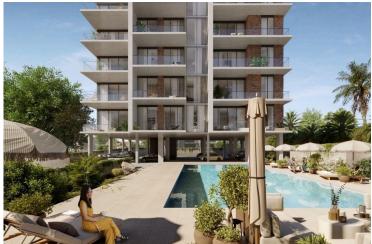

# **Description**

Spacious three bedroom penthouse apartment under construction, located in Potamos Germasogeias. Has floor to ceiling windows with breathtaking view. Some of the benefits it has are: 350 meters from Dasoudi beach, situated in a tranquil and peaceful neighborhood, within walking distance to all city amenities, has covered parking space, spacious living and dining area, underfloor heating and air conditioning. In addition it has high ceilings, security entrance door, intercom system, double glazing windows and communal swimming pool.

# **Facilities**

Aircondition, Split system Elevator Gated complex

Gym Heating, Underfloor Parking, Covered

Pool, Private Sauna