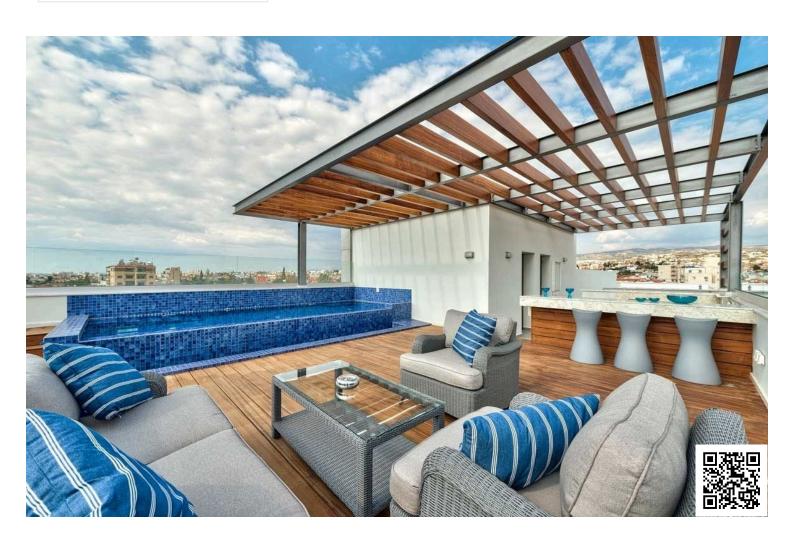

# **Description**

Spacious three bedroom penthouse apartment under construction, located in Potamos Germasogeias. Has floor to ceiling windows with breathtaking view. Some of the benefits it has are: 350 meters from Dasoudi beach, situated in a tranquil and peaceful neighborhood, within walking distance to all city amenities, has covered parking space, spacious living and dining area, underfloor heating and air conditioning. In addition it has high ceilings, security entrance door, intercom system, double glazing windows and communal swimming pool.

This apartment has private swimming pool and roof garden, covered and uncovered veranda.

NOTE: Movable furniture, home appliances & interior items are extras.

Completion date: July 2025