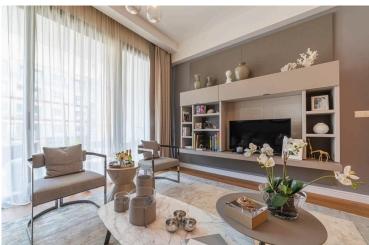

# **Description**

Spacious three bedroom penthouse apartment under construction, located in Potamos Germasogeias. Has floor to ceiling windows with breathtaking view. Some of the benefits it has are: 350 meters from Dasoudi beach, situated in a tranquil and peaceful neighborhood, within walking distance to all city amenities, has covered parking space, spacious living and dining area, underfloor heating and air conditioning. In addition it has high ceilings, security entrance door, intercom system, double glazing windows and communal swimming pool.

This apartment has private swimming pool and roof garden, covered and uncovered veranda.

NOTE: Movable furniture, home appliances & interior items are extras.

Completion date: July 2025