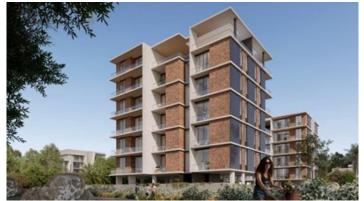

# SPACIOUS TWO BEDROOM PENTHOUSE IN POTAMOS GERMASOGEIAS

**♀** Limassol, Potamos Germasogeias

178668

**Price** €1,850,000 +VAT Apartment **Type** 

**Bedrooms** 2 **Covered** 157 m<sup>2</sup>

47 m<sup>2</sup> **Roof garden** 154.5 m<sup>2</sup> **Covered veranda** 

Under construction **Status Energy efficiency rating** 

Penthouse / 5 Floor Area Limassol, Potamos

Germasogeias

### Description

Spacious two bedroom penthouse apartment under construction, located in Potamos Germasogeias. Has floor to ceiling windows with breathtaking view. Some of the benefits it has are: 350 meters from Dasoudi beach, situated in a tranquil and peaceful neighborhood, within walking distance to all city amenities, has covered parking space, spacious living and dining area, underfloor heating and air conditioning. In addition it has high ceilings, security entrance door, intercom system, double glazing windows and communal swimming pool.