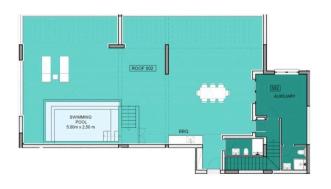

This apartment has private swimming pool and roof garden.

NOTE: Movable furniture, home appliances & interior items are extras.

Completion date: July 2025

**Office Properties** Office Administrator

Modern design Sea view

Walking distance to beach

Near amenities

Park Garden

Barbeque Roof Garden

## Floor plans