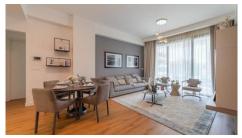

### Description

Spacious two bedroom penthouse apartment under construction, located in Potamos Germasogeias. Has floor to ceiling windows with breathtaking view. Some of the benefits it has are: 350 meters from Dasoudi beach, situated in a tranquil and peaceful neighborhood, within walking distance to all city amenities, has covered parking space, spacious living and dining area, underfloor heating and air conditioning. In addition it has high ceilings, security entrance door, intercom system, double glazing windows and communal swimming pool.

#### **Features**

Easy access to main roads Easy access to highway

Spacious rooms High ceilings

Bright City view

Mountain view 24-hour security

Semi-solid parquet flooring Double glazing

Veranda Quiet Area

Marble flooring Luxury specifications