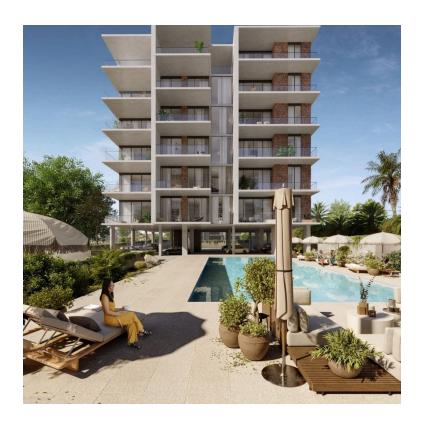

# SPACIOUS TWO BEDROOM PENTHOUSE IN POTAMOS GERMASOGEIAS

**♀** Limassol, Potamos Germasogeias

178668

**Price** €1,850,000 +VAT Apartment **Type** 

**Bedrooms** 2 **Covered** 157 m<sup>2</sup>

47 m<sup>2</sup> **Roof garden** 154.5 m<sup>2</sup> **Covered veranda** 

Under construction **Status Energy efficiency rating** 

Penthouse / 5 Floor Area Limassol, Potamos

Germasogeias

### Description

Spacious two bedroom penthouse apartment under construction, located in Potamos Germasogeias. Has floor to ceiling windows with breathtaking view. Some of the benefits it has are: 350 meters from Dasoudi beach, situated in a tranquil and peaceful neighborhood, within walking distance to all city amenities, has covered parking space, spacious living and dining area, underfloor heating and air conditioning. In addition it has high ceilings, security entrance door, intercom system, double glazing windows and communal swimming pool.

This apartment has private swimming pool and roof garden.

NOTE: Movable furniture, home appliances & interior items are extras.

Completion date: July 2025

**Office Properties** Office Administrator