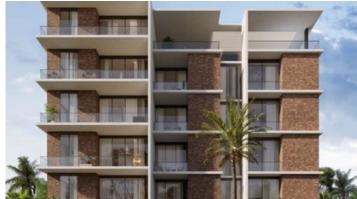

# SPACIOUS TWO BEDROOM PENTHOUSE IN POTAMOS GERMASOGEIAS

**♀** Limassol, Potamos Germasogeias

178668

**Price** €1,850,000 +VAT Apartment **Type** 

**Bedrooms** 2 **Covered** 157 m<sup>2</sup>

47 m<sup>2</sup> **Roof garden** 154.5 m<sup>2</sup> **Covered veranda** 

Under construction **Status Energy efficiency rating** 

Penthouse / 5 Floor Area Limassol, Potamos

Germasogeias

### Description

Spacious two bedroom penthouse apartment under construction, located in Potamos Germasogeias. Has floor to ceiling windows with breathtaking view. Some of the benefits it has are: 350 meters from Dasoudi beach, situated in a tranquil and peaceful neighborhood, within walking distance to all city amenities, has covered parking space, spacious living and dining area, underfloor heating and air conditioning. In addition it has high ceilings, security entrance door, intercom system, double glazing windows and communal swimming pool.