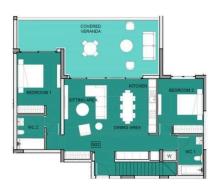

ance door, intercom system, double glazing windows and communal swimming pool.

This apartment has private swimming pool and roof garden.

NOTE: Movable furniture, home appliances & interior items are extras.

Completion date: July 2025



**Office Properties** Office Administrator





#### **Facilities**

Aircondition, Split system Heating, Underfloor

Parking, Covered Pool, Private

Elevator Gym

Sauna Gated complex

#### **Features**

Easy access to main roads Easy access to highway

Spacious rooms High ceilings

Bright City view

Mountain view 24-hour security

Semi-solid parquet flooring Double glazing

Veranda Quiet Area

Marble flooring Luxury specifications

Modern design Sea view

Walking distance to beach

Near amenities

Park Garden

Barbeque Roof Garden



## Floor plans