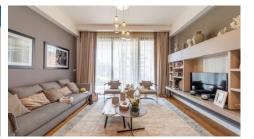

### Description

Spacious two bedroom penthouse apartment under construction, located in Potamos Germasogeias. Has floor to ceiling windows with breathtaking view. Some of the benefits it has are: 350 meters from Dasoudi beach, situated in a tranquil and peaceful neighborhood, within walking distance to all city amenities, has covered parking space, spacious living and dining area, underfloor heating and air conditioning. In addition it has high ceilings, security entrance door, intercom system, double glazing windows and communal swimming pool.

#### **Features**

Easy access to main roads Easy access to highway

Spacious rooms High ceilings

Bright City view

Mountain view 24-hour security

Semi-solid parquet flooring Double glazing

Veranda Quiet Area

Marble flooring Luxury specifications