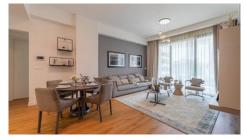

#### Description

Spacious two bedroom apartment, located in Potamos Germasogeias. Has floor to ceiling windows with breathtaking view. Some of the benefits it has are: 350 meters from Dasoudi beach, situated in a tranquil and peaceful neighborhood, within walking distance to all city amenities, has covered parking space, spacious living and dining area, underfloor heating and air conditioning. In addition it has high ceilings, security entrance door, intercom system, double glazing windows and communal swimming pool.

Walking distance to beach

Near amenities

Easy access to main roads

High ceilings

City view

Semi-solid parquet flooring

Veranda

Marble flooring