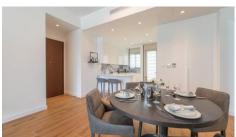

#### Description

Spacious two bedroom apartment, located in Potamos Germasogeias. Has floor to ceiling windows with breathtaking view. Some of the benefits it has are: 350 meters from Dasoudi beach, situated in a tranquil and peaceful neighborhood, within walking distance to all city amenities, has covered parking space, spacious living and dining area, underfloor heating and air conditioning. In addition it has high ceilings, security entrance door, intercom system, double glazing windows and communal swimming pool.