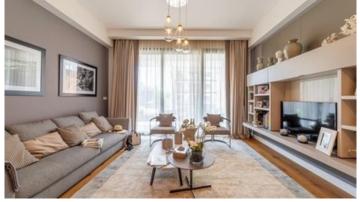

#### Description

Spacious two bedroom apartment, located in Potamos Germasogeias. Has floor to ceiling windows with breathtaking view. Some of the benefits it has are: 350 meters from Dasoudi beach, situated in a tranquil and peaceful neighborhood, within walking distance to all city amenities, has covered parking space, spacious living and dining area, underfloor heating and air conditioning. In addition it has high ceilings, security entrance door, intercom system, double glazing windows and communal swimming pool.

Walking distance to beach

Near amenities

Easy access to main roads

High ceilings

City view

Semi-solid parquet flooring

Veranda

Marble flooring