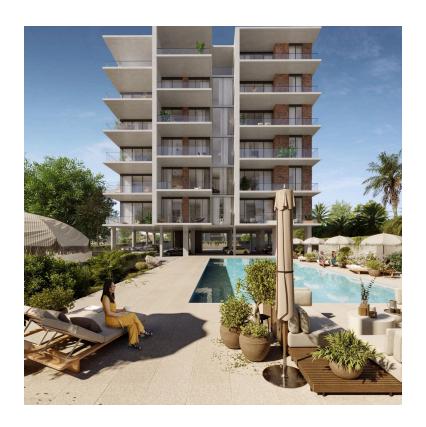

# SPACIOUS TWO BEDROOM APARTMENT UNDER CONSTRUCTION IN POTAMOS GERMASOGEIAS

**Q** Limassol, Potamos Germasogeias

178664

**Price** €940,000 +VAT **Type** Apartment

Bedrooms 2 Bathrooms

**Uncovered veranda** 0 m<sup>2</sup> **Status** Under construction

#### Description

Spacious two bedroom apartment, located in Potamos Germasogeias. Has floor to ceiling windows with breathtaking view. Some of the benefits it has are: 350 meters from Dasoudi beach, situated in a tranquil and peaceful neighborhood, within walking distance to all city amenities, has covered parking space, spacious living and dining area, underfloor heating and air conditioning. In addition it has high ceilings, security entrance door, intercom system, double glazing windows and communal swimming pool.

#### **Facilities**

Aircondition, Split system

Parking, Covered

Elevator

Sauna

Heating, Underfloor

Pool, Communal

Gym

Gated complex

Walking distance to beach

Near amenities

Easy access to main roads

High ceilings

City view

Semi-solid parquet flooring

Veranda

Marble flooring