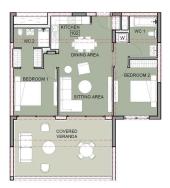

e to all city amenities, has covered parking space, spacious living and dining area, underfloor heating and air conditioning. In addition it has high ceilings, security entrance door, intercom system, double glazing windows and communal swimming pool.

Completion date: July 2025



## Office Properties Office Administrator





#### **Facilities**

Aircondition, Split system

Parking, Covered

Elevator

Sauna

Heating, Underfloor

Pool, Communal

Gym

Gated complex

#### **Features**

Bath

Easy access to highway

Bright

24-hour security

Double glazing

Quiet Area

Luxury specifications

Walking distance to beach

Near amenities

Easy access to main roads

High ceilings

City view

Semi-solid parquet flooring

Veranda

Marble flooring

Modern design

Near bus route



### Floor plans