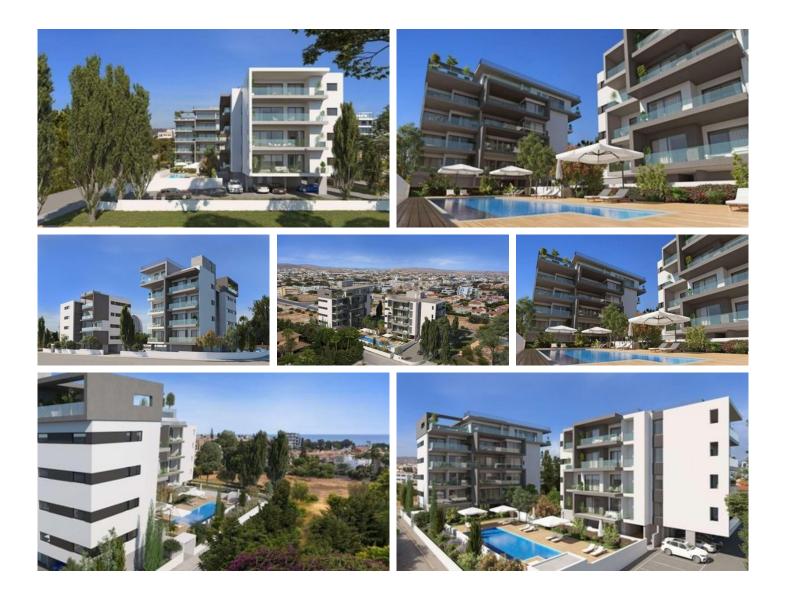

## Description

Modern two bedroom apartment, located in Linopetra. This apartment has large veranda, communal swimming pool, sea views and it is just a short walk away from all city amenities. It also has parking, elevator and storage room.

# Facilities

Pool, Communal

Elevator

### Features

City view Sea view Veranda Near amenities