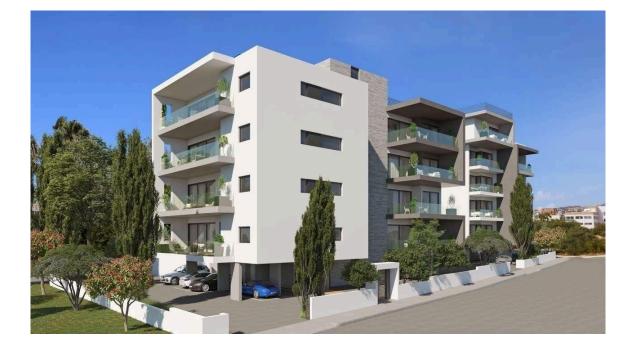

# MODERN TWO BEDROOM APARTMENT IN LINOPETRA

**Q** Limassol, Linopetra

178563

vivorealty.com.cy

| Price           | €680,000 +VAT       | Туре    | Apartment          |
|-----------------|---------------------|---------|--------------------|
| Bedrooms        | 2                   | Covered | 89 m <sup>2</sup>  |
| Covered veranda | 31 m <sup>2</sup>   | Status  | Under construction |
| Area            | Limassol, Linopetra |         |                    |

## Description

Modern two bedroom apartment, located in Linopetra. This apartment has large veranda, communal swimming pool, sea views and it is just a short walk away from all city amenities. It also has parking, elevator and storage room.