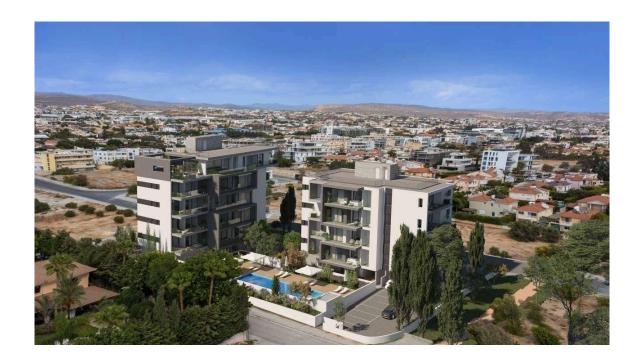

## MODERN TWO BEDROOM APARTMENT IN LINOPETRA

**Q** Limassol, Linopetra

178561

**Price** €660,000 +VAT **Type** Apartment

89 m<sup>2</sup> **Bedrooms** 2 Covered

**Covered veranda** 31 m<sup>2</sup> Under construction **Status** 

## Description

Modern two bedroom apartment, located in Linopetra. This apartment has large veranda, communal swimming pool, sea views and it is just a short walk away from all city amenities. It also has parking, elevator and storage room.

## **Facilities**

Pool, Communal Elevator

**Features** 

City view Veranda

Sea view Near amenities