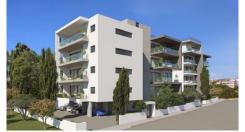

## MODERN TWO BEDROOM APARTMENT IN LINOPETRA

**Q** Limassol, Linopetra

178561

**Price** €660,000 +VAT **Type** Apartment

89 m<sup>2</sup> **Bedrooms** 2 Covered

**Covered veranda** 31 m<sup>2</sup> Under construction **Status** 

## Description

Modern two bedroom apartment, located in Linopetra. This apartment has large veranda, communal swimming pool, sea views and it is just a short walk away from all city amenities. It also has parking, elevator and storage room.