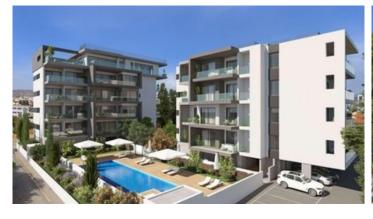

## Description

Modern two bedroom apartment, located in Linopetra. This apartment has large veranda, communal swimming pool, sea views and it is just a short walk away from all city amenities. It also has parking, elevator and storage room.

## **Facilities**

Pool, Communal Elevator

**Features** 

City view Veranda

Sea view Near amenities