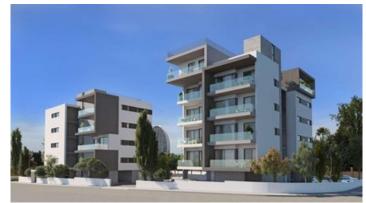

## MODERN TWO BEDROOM APARTMENT IN LINOPETRA

**Q** Limassol, Linopetra

178561

**Price** €660,000 +VAT **Type** Apartment

89 m<sup>2</sup> **Bedrooms** 2 Covered

**Covered veranda** 31 m<sup>2</sup> Under construction **Status** 

## Description

Modern two bedroom apartment, located in Linopetra. This apartment has large veranda, communal swimming pool, sea views and it is just a short walk away from all city amenities. It also has parking, elevator and storage room.