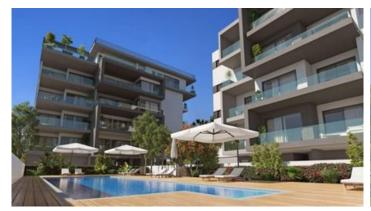

## Description

Modern three bedroom apartment, located in Linopetra. This apartment has large veranda, communal swimming pool, sea views and it is just a short walk away from all city amenities. It also has parking, elevator and storage room.

## **Facilities**

Pool, Communal Elevator

**Features** 

City view Veranda

Sea view Near amenities