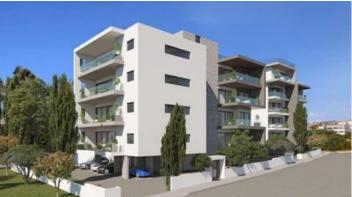

## MODERN THREE BEDROOM APARTMENT IN LINOPETRA

**Q** Limassol, Linopetra

178560

**Price** €820,000 +VAT **Type** Apartment

**Bedrooms** 3 **Covered** 124 m<sup>2</sup>

**Covered veranda** 36 m<sup>2</sup> **Status** Under construction

## Description

Modern three bedroom apartment, located in Linopetra. This apartment has large veranda, communal swimming pool, sea views and it is just a short walk away from all city amenities. It also has parking, elevator and storage room.