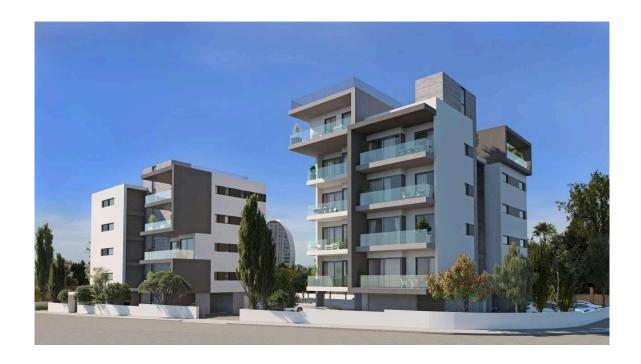

## MODERN THREE BEDROOM APARTMENT IN LINOPETRA

**Q** Limassol, Linopetra

178560

**Price** €820,000 +VAT **Type** Apartment

**Bedrooms** 3 **Covered** 124 m<sup>2</sup>

**Covered veranda** 36 m<sup>2</sup> **Status** Under construction

## Description

Modern three bedroom apartment, located in Linopetra. This apartment has large veranda, communal swimming pool, sea views and it is just a short walk away from all city amenities. It also has parking, elevator and storage room.