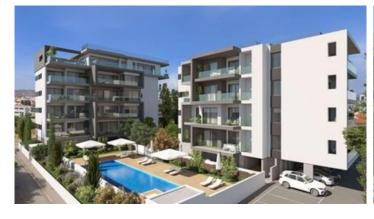

## Description

Modern three bedroom apartment, located in Linopetra. This apartment has large veranda, communal swimming pool, sea views and it is just a short walk away from all city amenities. It also has parking, elevator and storage room.

## **Facilities**

Pool, Communal Elevator

**Features** 

City view Veranda

Sea view Near amenities