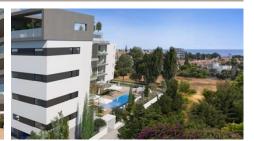

## MODERN TWO BEDROOM APARTMENT IN LINOPETRA

**Q** Limassol, Linopetra

178559

**Price** €640,000 +VAT **Type** Apartment

89 m<sup>2</sup> **Bedrooms** 2 Covered

**Covered veranda** 31 m<sup>2</sup> Under construction **Status** 

## Description

Modern two bedroom apartment, located in Linopetra. This apartment has large veranda, communal swimming pool, sea views and it is just a short walk away from all city amenities. It also has parking, elevator and storage room.

## **Facilities**

Pool, Communal Elevator

**Features** 

City view Veranda

Sea view Near amenities