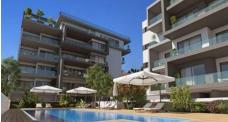

## MODERN TWO BEDROOM APARTMENT IN LINOPETRA

**Q** Limassol, Linopetra

178559

**Price** €640,000 +VAT **Type** Apartment

89 m<sup>2</sup> **Bedrooms** 2 Covered

**Covered veranda** 31 m<sup>2</sup> Under construction **Status** 

## Description

Modern two bedroom apartment, located in Linopetra. This apartment has large veranda, communal swimming pool, sea views and it is just a short walk away from all city amenities. It also has parking, elevator and storage room.

## **Facilities**

Pool, Communal Elevator

**Features** 

City view Veranda

Sea view Near amenities