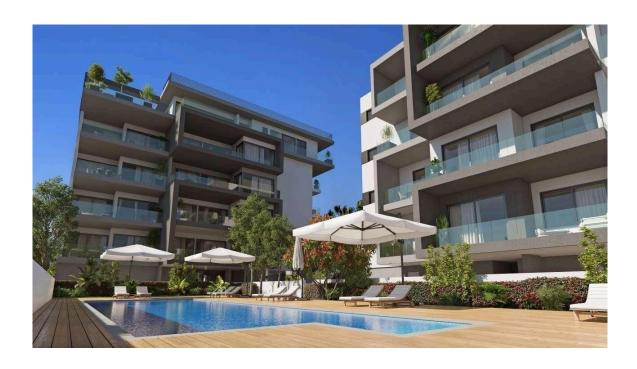

## Description

Modern two bedroom apartment, located in Linopetra. This apartment has large veranda, communal swimming pool, sea views and it is just a short walk away from all city amenities. It also has parking, elevator and storage room.

## **Facilities**

Pool, Communal Elevator

**Features** 

City view Veranda

Sea view Near amenities