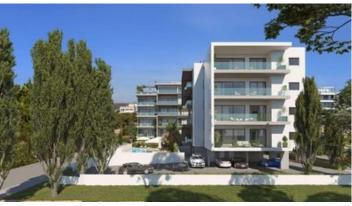

## MODERN TWO BEDROOM APARTMENT IN LINOPETRA

**Q** Limassol, Linopetra

178559

**Price** €640,000 +VAT **Type** Apartment

89 m<sup>2</sup> **Bedrooms** 2 Covered

**Covered veranda** 31 m<sup>2</sup> Under construction **Status** 

## Description

Modern two bedroom apartment, located in Linopetra. This apartment has large veranda, communal swimming pool, sea views and it is just a short walk away from all city amenities. It also has parking, elevator and storage room.

## **Facilities**

Pool, Communal Elevator

**Features** 

City view Veranda

Sea view Near amenities