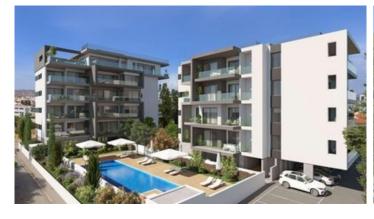

## MODERN TWO BEDROOM APARTMENT IN LINOPETRA

**Q** Limassol, Linopetra

178559

**Price** €640,000 +VAT **Type** Apartment

89 m<sup>2</sup> **Bedrooms** 2 Covered

**Covered veranda** 31 m<sup>2</sup> Under construction **Status** 

## Description

Modern two bedroom apartment, located in Linopetra. This apartment has large veranda, communal swimming pool, sea views and it is just a short walk away from all city amenities. It also has parking, elevator and storage room.

## **Facilities**

Pool, Communal Elevator

**Features** 

City view Veranda

Sea view Near amenities