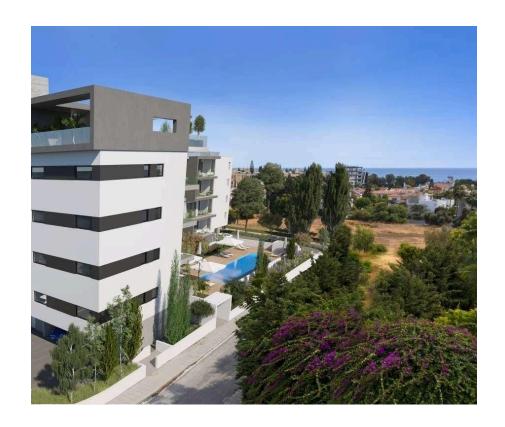

## Description

Modern two bedroom apartment, located in Linopetra. This apartment has large veranda, communal swimming pool, sea views and it is just a short walk away from all city amenities. It also has parking, elevator and storage room.

## **Facilities**

Pool, Communal Elevator

**Features** 

City view Veranda

Sea view Near amenities