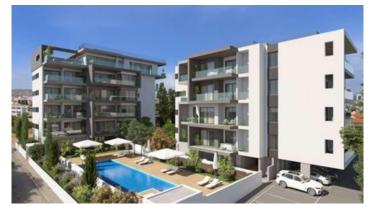

## Description

Modern two bedroom apartment, located in Linopetra. This apartment has large veranda, communal swimming pool, sea views and it is just a short walk away from all city amenities. It also has parking, elevator and storage room.

## **Facilities**

Pool, Communal Elevator

**Features** 

City view Veranda

Sea view Near amenities