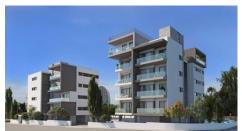

## MODERN TWO BEDROOM APARTMENT IN LINOPETRA

**Q** Limassol, Linopetra

178556

**Price** €620,000 +VAT **Type** Apartment

90 m<sup>2</sup> **Bedrooms** 2 Covered

**Covered veranda** 27 m<sup>2</sup> Under construction **Status** 

## Description

Modern two bedroom apartment, located in Linopetra. This apartment has large veranda, communal swimming pool, sea views and it is just a short walk away from all city amenities. It also has parking, elevator and storage room.