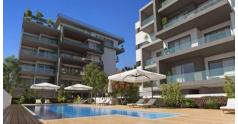

## MODERN TWO BEDROOM APARTMENT IN LINOPETRA

**Q** Limassol, Linopetra

178555

**Price** Apartment €590,000 +VAT **Type** 

 $88 \text{ m}^2$ **Bedrooms** 2 Covered

**Covered veranda** 88 m<sup>2</sup> Under construction **Status** 

## Description

Modern two bedroom apartment, located in Linopetra. This apartment has large veranda, communal swimming pool, sea views and it is just a short walk away from all city amenities. It also has parking, elevator and storage room.

## **Facilities**

Pool, Communal Elevator

**Features** 

City view Veranda

Sea view Near amenities