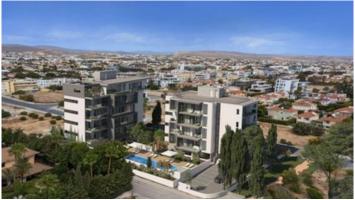

## MODERN TWO BEDROOM APARTMENT IN LINOPETRA

**Q** Limassol, Linopetra

178555

**Price** Apartment €590,000 +VAT **Type** 

 $88 \text{ m}^2$ **Bedrooms** 2 Covered

**Covered veranda** 88 m<sup>2</sup> Under construction **Status** 

## Description

Modern two bedroom apartment, located in Linopetra. This apartment has large veranda, communal swimming pool, sea views and it is just a short walk away from all city amenities. It also has parking, elevator and storage room.

## **Facilities**

Pool, Communal Elevator

**Features** 

City view Veranda

Sea view Near amenities