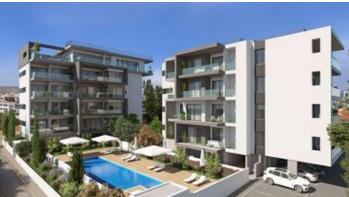

## Description

Modern two bedroom apartment, located in Linopetra. This apartment has large veranda, communal swimming pool, sea views and it is just a short walk away from all city amenities. It also has parking, elevator and storage room.

## **Facilities**

Pool, Communal Elevator

**Features** 

City view Veranda

Sea view Near amenities