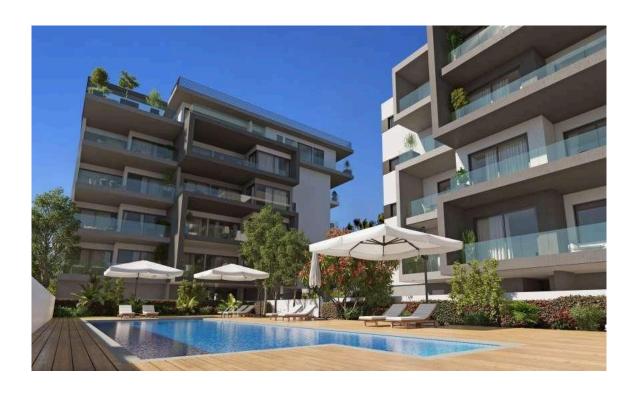

## Description

Modern two bedroom apartment, located in Linopetra. This apartment has large veranda, communal swimming pool, sea views and it is just a short walk away from all city amenities. It also has parking, elevator and storage room.

## **Facilities**

Pool, Communal Elevator

**Features** 

City view Veranda

Sea view Near amenities