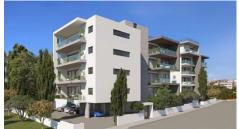

## MODERN TWO BEDROOM APARTMENT IN LINOPETRA

**Q** Limassol, Linopetra

178555

**Price** Apartment €590,000 +VAT **Type** 

 $88 \text{ m}^2$ **Bedrooms** 2 Covered

**Covered veranda** 88 m<sup>2</sup> Under construction **Status** 

## Description

Modern two bedroom apartment, located in Linopetra. This apartment has large veranda, communal swimming pool, sea views and it is just a short walk away from all city amenities. It also has parking, elevator and storage room.