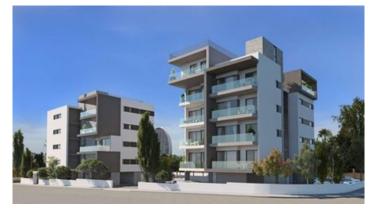

## MODERN TWO BEDROOM APARTMENT IN LINOPETRA

**Q** Limassol, Linopetra

178555

**Price** Apartment €590,000 +VAT **Type** 

 $88 \text{ m}^2$ **Bedrooms** 2 Covered

**Covered veranda** 88 m<sup>2</sup> Under construction **Status** 

## Description

Modern two bedroom apartment, located in Linopetra. This apartment has large veranda, communal swimming pool, sea views and it is just a short walk away from all city amenities. It also has parking, elevator and storage room.