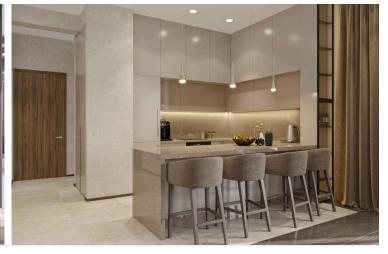

### **Description**

Modern spacious three bedroom penthouse within a contemporary residential project, located in Linopetra area. Within walking distance to all city amenities and just 700 meters from the beach. Situated in a gated complex, has a private swimming pool, sauna and roof garden. The common areas of the complex include a gym, an electric vehicle charging point, and green areas. Also has a storage room, 2 covered parking spaces, and stunning sea, city and mountain views.

Some of the penthouse characteristics are: open plan kitchen and living area, 2 en suite bedrooms, guest toilet, covered veranda, solar panels and air conditioning.