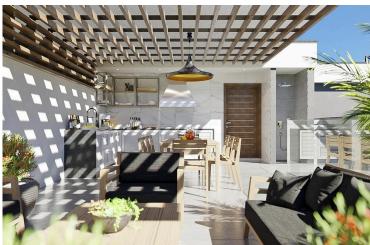

### **Description**

Modern spacious three bedroom penthouse within a contemporary residential project, located in Linopetra area. Within walking distance to all city amenities and just 700 meters from the beach. Situated in a gated complex, has a private swimming pool, sauna and roof garden. The common areas of the complex include a gym, an electric vehicle charging point, and green areas. Also has a storage room, 2 covered parking spaces, and stunning sea, city and mountain views.

Some of the penthouse characteristics are: open plan kitchen and living area, 2 en suite bedrooms, guest toilet, covered veranda, solar panels and air conditioning.

### **Facilities**

Aircondition, Split system Elevator Gated complex

Gym Parking, Covered Pool, Private

Sauna Solar water heater Storage

**Features** 

City view Double glazing Entrance gate

High ceilings Modern design Near amenities

Quiet area Roof garden Sea view

Veranda Walking distance to beach