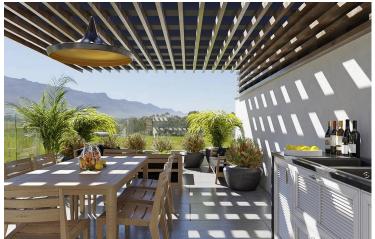

### **Description**

Modern spacious three bedroom penthouse within a contemporary residential project, located in Linopetra area. Within walking distance to all city amenities and just 700 meters from the beach. Situated in a gated complex, has a private swimming pool, sauna and roof garden. The common areas of the complex include a gym, an electric vehicle charging point, and green areas. Also has a storage room, 2 covered parking spaces, and stunning sea, city and mountain views.

Some of the penthouse characteristics are: open plan kitchen and living area, 2 en suite bedrooms, guest toilet, covered veranda, solar panels and air conditioning.

Quiet area Roof garden Sea view

Veranda Walking distance to beach