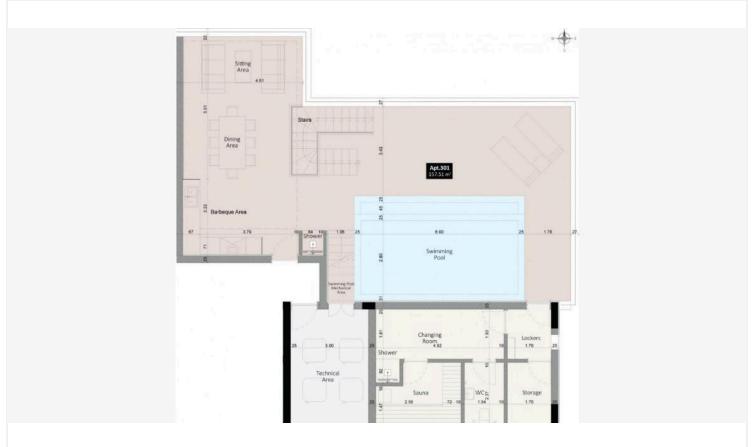

# Floor plans

### **Description**

Modern spacious three bedroom penthouse within a contemporary residential project, located in Linopetra area. Within walking distance to all city amenities and just 700 meters from the beach. Situated in a gated complex, has a private swimming pool, sauna and roof garden. The common areas of the complex include a gym, an electric vehicle charging point, and green areas. Also has a storage room, 2 covered parking spaces, and stunning sea, city and mountain views.

Some of the penthouse characteristics are: open plan kitchen and living area, 2 en suite bedrooms, guest toilet, covered veranda, solar panels and air conditioning.