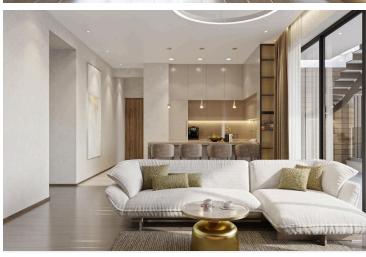

### **Description**

Modern spacious three bedroom penthouse within a contemporary residential project, located in Linopetra area. Within walking distance to all city amenities and just 700 meters from the beach. Situated in a gated complex, has a private swimming pool, sauna and roof garden. The common areas of the complex include a gym, an electric vehicle charging point, and green areas. Also has a storage room, 2 covered parking spaces, and stunning sea, city and mountain views.

Some of the penthouse characteristics are: open plan kitchen and living area, 2 en suite bedrooms, guest toilet, covered veranda, solar panels and air conditioning.