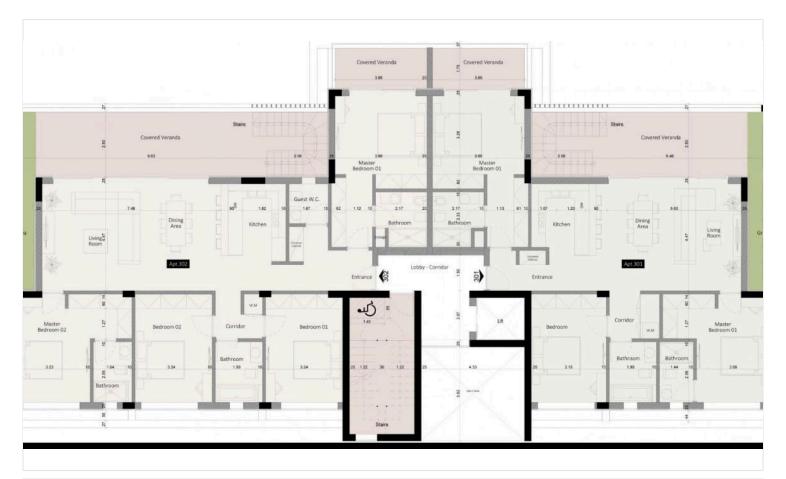

# Floor plans

### **Description**

Modern spacious three bedroom penthouse within a contemporary residential project, located in Linopetra area. Within walking distance to all city amenities and just 700 meters from the beach. Situated in a gated complex, has a private swimming pool, sauna and roof garden. The common areas of the complex include a gym, an electric vehicle charging point, and green areas. Also has a storage room, 2 covered parking spaces, and stunning sea, city and mountain views.

Some of the penthouse characteristics are: open plan kitchen and living area, 2 en suite bedrooms, guest toilet, covered veranda, solar panels and air conditioning.