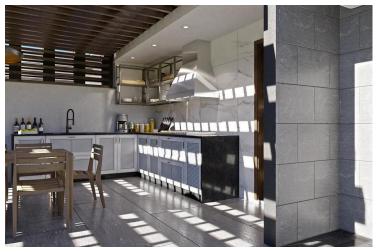

### **Description**

Modern spacious three bedroom penthouse within a contemporary residential project, located in Linopetra area. Within walking distance to all city amenities and just 700 meters from the beach. Situated in a gated complex, has a private swimming pool, sauna and roof garden. The common areas of the complex include a gym, an electric vehicle charging point, and green areas. Also has a storage room, 2 covered parking spaces, and stunning sea, city and mountain views.

Some of the penthouse characteristics are: open plan kitchen and living area, 2 en suite bedrooms, guest toilet, covered veranda, solar panels and air conditioning.