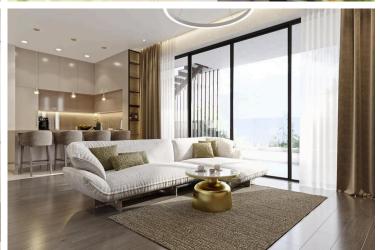

### **Description**

Modern spacious three bedroom penthouse within a contemporary residential project, located in Linopetra area. Within walking distance to all city amenities and just 700 meters from the beach. Situated in a gated complex, has a private swimming pool, sauna and roof garden. The common areas of the complex include a gym, an electric vehicle charging point, and green areas. Also has a storage room, 2 covered parking spaces, and stunning sea, city and mountain views.

Some of the penthouse characteristics are: open plan kitchen and living area, 2 en suite bedrooms, guest toilet, covered veranda, solar panels and air conditioning.