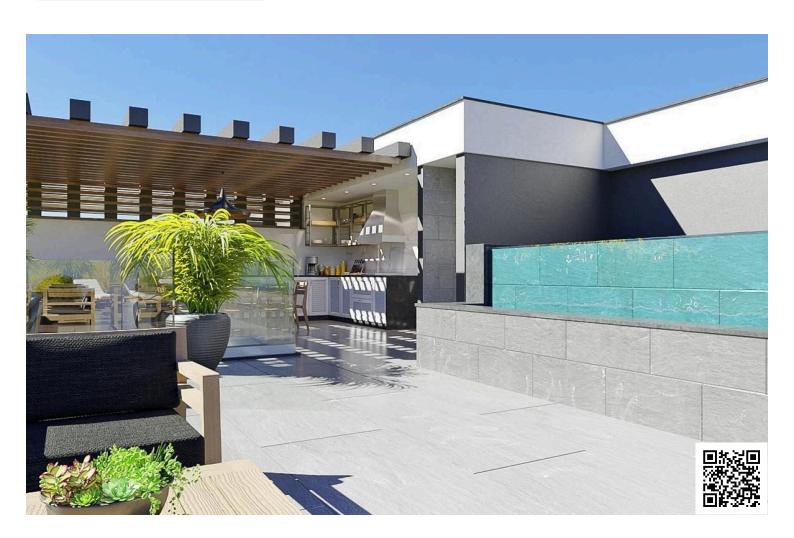

### **Description**

Modern spacious three bedroom penthouse within a contemporary residential project, located in Linopetra area. Within walking distance to all city amenities and just 700 meters from the beach. Situated in a gated complex, has a private swimming pool, sauna and roof garden. The common areas of the complex include a gym, an electric vehicle charging point, and green areas. Also has a storage room, 2 covered parking spaces, and stunning sea, city and mountain views.

Some of the penthouse characteristics are: open plan kitchen and living area, 2 en suite bedrooms, guest toilet, covered veranda, solar panels and air conditioning.

### **Facilities**

Aircondition, Split system Elevator Gated complex

Gym Parking, Covered Pool, Private

Sauna Solar water heater Storage

**Features** 

City view Double glazing Entrance gate

High ceilings Modern design Near amenities

Quiet area Roof garden Sea view

Veranda Walking distance to beach