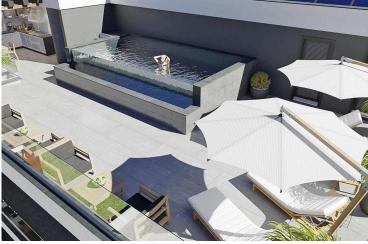

### **Description**

Modern spacious three bedroom penthouse within a contemporary residential project, located in Linopetra area. Within walking distance to all city amenities and just 700 meters from the beach. Situated in a gated complex, has a private swimming pool, sauna and roof garden. The common areas of the complex include a gym, an electric vehicle charging point, and green areas. Also has a storage room, 2 covered parking spaces, and stunning sea, city and mountain views.

### **Facilities**

Aircondition, Split system Elevator Gated complex

Gym Parking, Covered Pool, Private

Sauna Solar water heater Storage

**Features** 

City view Double glazing Entrance gate

High ceilings Modern design Near amenities

Quiet area Roof garden Sea view

Veranda Walking distance to beach