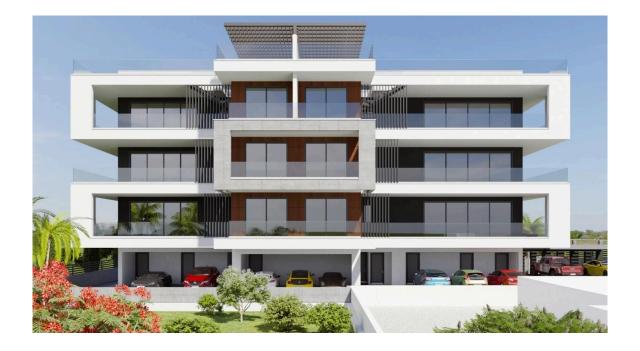

## Description

Modern one bedroom apartment, located in Linopetra area, Situated on a residential building, only 700 meters from the beach and within walking distance from all city amenities. The apartment is located on a modern 3 storey building and the common areas of the complex include a gym, an electric vehicle charging point and green areas. The apartment has a storage room, covered parking and offers stunning views of the sea, city and the park.

Some of the major advantages it has are: walking distance from amenities and 10 minutes walking from the beach, situated in a gated controlled entrance to the complex, has a gym, covered parking, high ceilings, and photovoltaic electricity producing system.

## Facilities

Parking, Covered Gym Gated complex

Elevator Storage