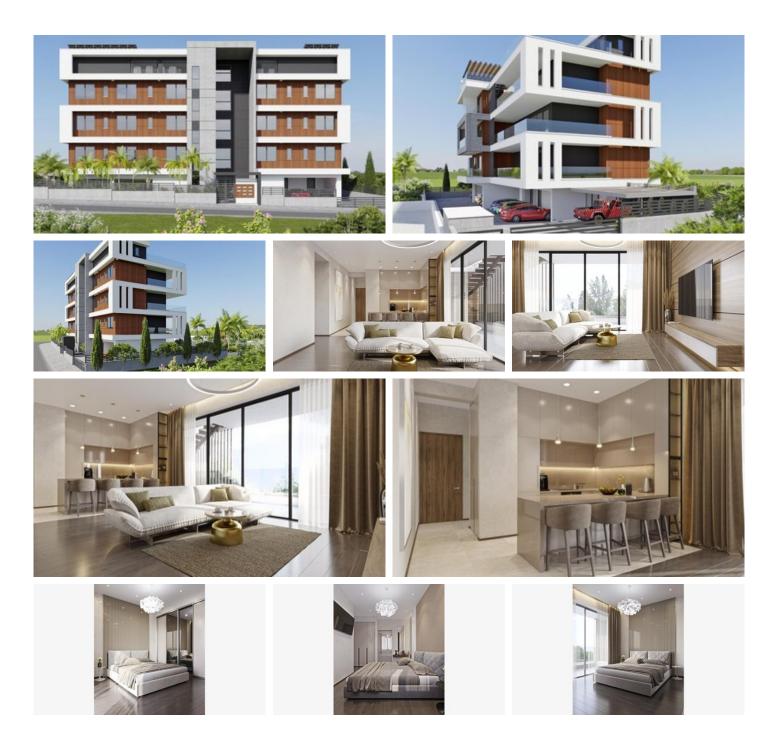

## Description

Modern one bedroom apartment, located in Linopetra area, Situated on a residential building, only 700 meters from the beach and within walking distance from all city amenities. The apartment is located on a modern 3 storey building and the common areas of the complex include a gym, an electric vehicle charging point and green areas. The apartment has a storage room, covered parking and offers stunning views of the sea, city and the park.

## Features

| High ceilings             |
|---------------------------|
| City view                 |
| Veranda                   |
| Modern design             |
| Walking distance to beach |

Entrance gate Double glazing Quiet Area Sea view Near amenities