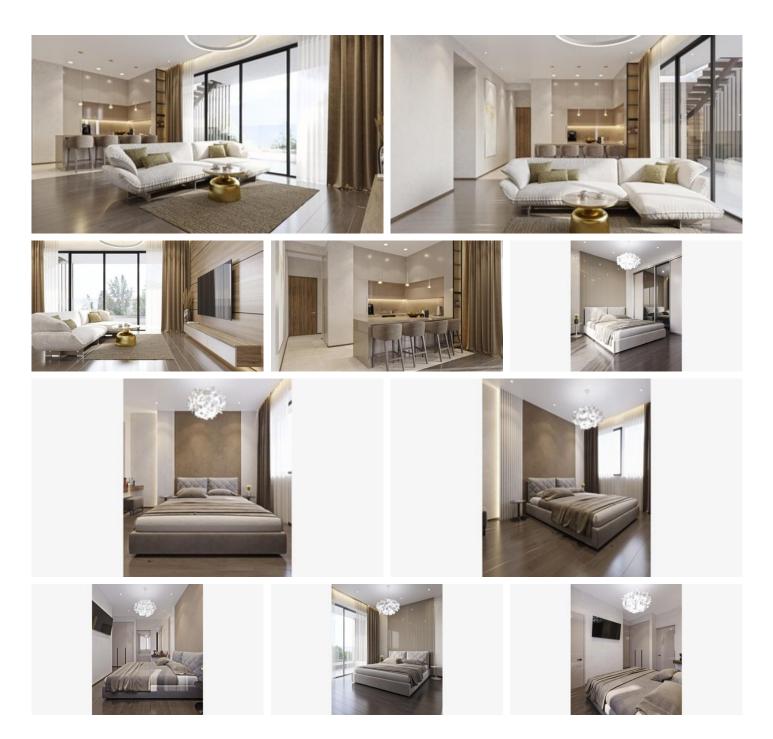

## Description

Modern two bedroom apartment, locate in Linopetra Tourist area. Only 700 meters from the sea and in close proximity from all city amenities. Situated in a gated controlled complex, with storage, parking space, gym, green areas and also electrical vehicle charging point. The apartment has city and sea views, high ceilings, underfloor heating, solar panels, air conditioning split units. Located in a quiet area.

#### Features

High ceilings City view Veranda Modern design Walking distance to beach Heating, Underfloor Elevator Storage

Entrance gate Double glazing Quiet Area Sea view Near amenities