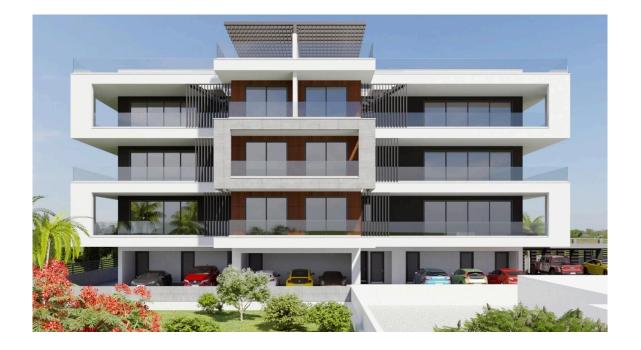

# MODERN TWO BEDROOM APARTMENT IN LINOPETRA AREA

**Q** Limassol, Linopetra

178482

vivorealty.com.cy

| Price    | €600,000 +VAT        | Туре            | Apartment            |
|----------|----------------------|-----------------|----------------------|
| Bedrooms | 2                    | Bathrooms       | 2                    |
| Covered  | 93.89 m <sup>2</sup> | Covered veranda | 29.48 m <sup>2</sup> |
| Status   | Off plan             | Area            | Limassol, Linopetra  |

## Description

Modern two bedroom apartment, locate in Linopetra Tourist area. Only 700 meters from the sea and in close proximity from all city amenities. Situated in a gated controlled complex, with storage, parking space, gym, green areas and also electrical vehicle charging point. The apartment has city and sea views, high ceilings, underfloor heating, solar panels, air conditioning split units. Located in a quiet area.