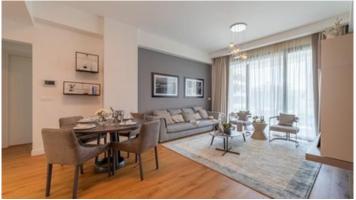

### Description

Luxury four bedroom penthouse apartment in a complex under construction in the very center of Limassol tourist zone, in Germasogeia. The project is located in the most prestigious and quiet residential area of Limassol - Papas. 500 meters to the sandy beach of Dasoudi with eucalyptus park; Each apartment and penthouse is distinguished by a thoughtful, efficient and functional design thanks to a creative approach and dedication. The building offers outdoor swimming pool, secure covered parking, a fully equipped gym and sauna.

#### **SPECIFICATIONS**

- Private sizable roof space
- Stone floors
- Private marble tiled swimming pool with Jacuzzi
- Barbecue
- Pergolas for shading
- Semi-solid parquet floors in each room
- Marble floor and walls in the toilets and bathrooms
- High ceilings (3.15 m)
- Security entrance doors
- Intercom system
- Water under floor heating system and VRV conditioning
- High-standard sanitary ware from European brands
- Thermal aluminum window frames with double glazing
- High-standard kitchen cabinets and wardrobes from European brands