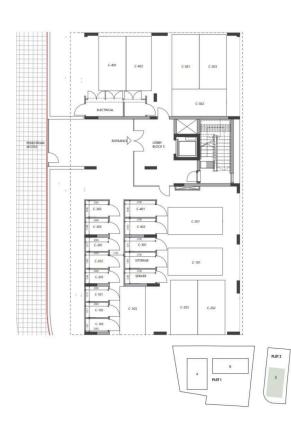

itioning
- High-standard sanitary ware from European brands
- Thermal aluminum window frames with double glazing
- High-standard kitchen cabinets and wardrobes from European brands

Delivery Date: February 2025



## Office Properties Office Administrator





### **Facilities**

Aircondition, Split system Heating, Underfloor

Parking, Covered Pool, Private

Elevator Gym

Sauna Storage

Gated complex Pergola

### **Features**

Bicycle parking Easy access to main roads

Easy access to highway High ceilings

Mountain view Semi-solid parquet flooring

Double glazing Veranda

Quiet Area Marble flooring

Luxury specifications Modern design

Sea view Near amenities

Jacuzzi Barbeque

Roof Garden



### Floor plans

floor 4



### :block c

roof garden

N



·O



### :block c

### ground floor



#### :master plan