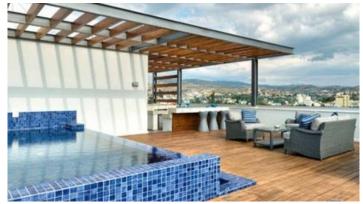

#### **SPECIFICATIONS**

- Private sizable roof space
- Stone floors
- Private marble tiled swimming pool with Jacuzzi
- Barbecue
- Pergolas for shading
- Semi-solid parquet floors in each room
- Marble floor and walls in the toilets and bathrooms
- High ceilings (3.15 m)
- Security entrance doors
- Intercom system
- Water under floor heating system and VRV conditioning
- High-standard sanitary ware from European brands
- Thermal aluminum window frames with double glazing
- High-standard kitchen cabinets and wardrobes from European brands

### **Facilities**

Aircondition, Split system Heating, Underfloor

Parking, Covered Pool, Private

Elevator Gym

Sauna Storage

Gated complex Pergola

Sea view Near amenities

Jacuzzi Barbeque

Roof Garden