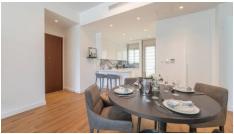

### Description

Luxury four bedroom penthouse apartment in a complex under construction in the very center of Limassol tourist zone, in Germasogeia. The project is located in the most prestigious and quiet residential area of Limassol - Papas. 500 meters to the sandy beach of Dasoudi with eucalyptus park; Each apartment and penthouse is distinguished by a thoughtful, efficient and functional design thanks to a creative approach and dedication. The building offers outdoor swimming pool, secure covered parking, a fully equipped gym and sauna.

#### **SPECIFICATIONS**

- Private sizable roof space
- Stone floors
- Private marble tiled swimming pool with Jacuzzi
- Barbecue
- Pergolas for shading
- Semi-solid parquet floors in each room
- Marble floor and walls in the toilets and bathrooms
- High ceilings (3.15 m)
- Security entrance doors
- Intercom system
- Water under floor heating system and VRV conditioning
- High-standard sanitary ware from European brands
- Thermal aluminum window frames with double glazing
- High-standard kitchen cabinets and wardrobes from European brands