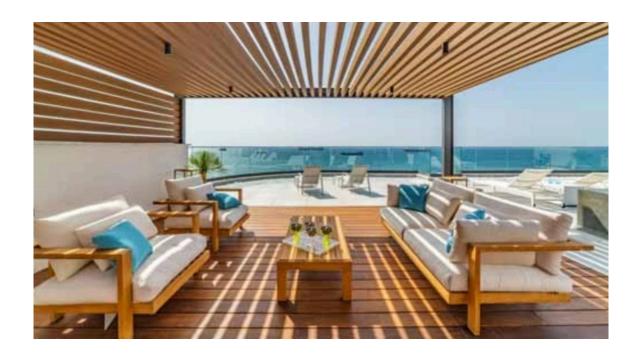

### Description

Luxury four bedroom penthouse apartment in a complex under construction in the very center of Limassol tourist zone, in Germasogeia. The project is located in the most prestigious and quiet residential area of Limassol - Papas. 500 meters to the sandy beach of Dasoudi with eucalyptus park; Each apartment and penthouse is distinguished by a thoughtful, efficient and functional design thanks to a creative approach and dedication. The building offers outdoor swimming pool, secure covered parking, a fully equipped gym and sauna.

#### **SPECIFICATIONS**

- Private sizable roof space
- Stone floors
- Private marble tiled swimming pool with Jacuzzi
- Barbecue
- Pergolas for shading
- Semi-solid parquet floors in each room
- Marble floor and walls in the toilets and bathrooms
- High ceilings (3.15 m)
- Security entrance doors
- Intercom system
- Water under floor heating system and VRV conditioning
- High-standard sanitary ware from European brands
- Thermal aluminum window frames with double glazing
- High-standard kitchen cabinets and wardrobes from European brands

Sea view Near amenities

Jacuzzi Barbeque

Roof Garden