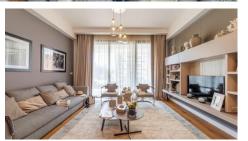

### Description

Luxury four bedroom penthouse apartment in a complex under construction in the very center of Limassol tourist zone, in Germasogeia. The project is located in the most prestigious and quiet residential area of Limassol - Papas. 500 meters to the sandy beach of Dasoudi with eucalyptus park; Each apartment and penthouse is distinguished by a thoughtful, efficient and functional design thanks to a creative approach and dedication. The building offers outdoor swimming pool, secure covered parking, a fully equipped gym and sauna.

#### **SPECIFICATIONS**

- Private sizable roof space
- Stone floors
- Private marble tiled swimming pool with Jacuzzi
- Barbecue
- Pergolas for shading
- Semi-solid parquet floors in each room
- Marble floor and walls in the toilets and bathrooms
- High ceilings (3.15 m)
- Security entrance doors
- Intercom system
- Water under floor heating system and VRV conditioning
- High-standard sanitary ware from European brands
- Thermal aluminum window frames with double glazing
- High-standard kitchen cabinets and wardrobes from European brands