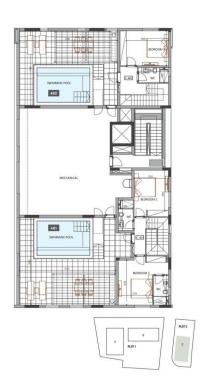

under floor heating system and VRV conditioning
- High-standard sanitary ware from European brands
- Thermal aluminum window frames with double glazing
- High-standard kitchen cabinets and wardrobes from European brands

Delivery Date: February 2025



## Office Properties Office Administrator





### **Facilities**

Aircondition, Split system Heating, Underfloor

Parking, Covered Pool, Private

Elevator Gym

Sauna Storage

Gated complex Pergola

### **Features**

Bicycle parking Easy access to main roads

Easy access to highway High ceilings

Mountain view Semi-solid parquet flooring

Double glazing Veranda

Quiet Area Marble flooring

Luxury specifications Modern design

Sea view Near amenities

Jacuzzi Barbeque

Roof Garden



### Floor plans

floor 4



### :block c

roof garden

N



·O



### :block c

### ground floor



#### :master plan