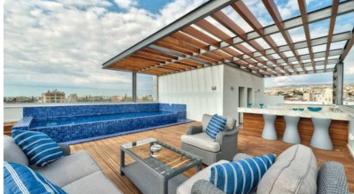

#### **SPECIFICATIONS**

- Private sizable roof space
- Stone floors
- Private marble tiled swimming pool with Jacuzzi
- Barbecue
- Pergolas for shading
- Semi-solid parquet floors in each room
- Marble floor and walls in the toilets and bathrooms
- High ceilings (3.15 m)
- Security entrance doors
- Intercom system
- Water under floor heating system and VRV conditioning
- High-standard sanitary ware from European brands
- Thermal aluminum window frames with double glazing
- High-standard kitchen cabinets and wardrobes from European brands

### **Facilities**

Aircondition, Split system Heating, Underfloor

Parking, Covered Pool, Private

Elevator Gym

Sauna Storage

Gated complex Pergola

Sea view Near amenities

Jacuzzi Barbeque

Roof Garden