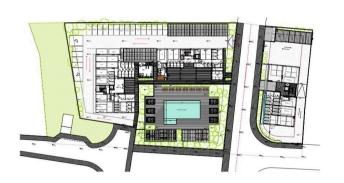

ard sanitary ware from European brands
- Thermal aluminum window frames with double glazing
- High-standard kitchen cabinets and wardrobes from European brands

Delivery Date: February 2025



## Office Properties Office Administrator





### **Facilities**

Aircondition, Split system Heating, Underfloor

Parking, Covered Pool, Private

Elevator Gym

Sauna Storage

Gated complex Pergola

### **Features**

Bicycle parking Easy access to main roads

Easy access to highway High ceilings

Mountain view Semi-solid parquet flooring

Double glazing Veranda

Quiet Area Marble flooring

Luxury specifications Modern design

Sea view Near amenities

Jacuzzi Barbeque

Roof Garden



### Floor plans

floor 4



### :block c

roof garden

N



·O



### :block c

### ground floor



#### :master plan