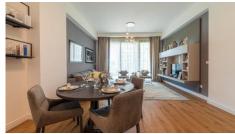

### Description

Luxury four bedroom penthouse apartment in a complex under construction in the very center of Limassol tourist zone, in Germasogeia. The project is located in the most prestigious and quiet residential area of Limassol - Papas. 500 meters to the sandy beach of Dasoudi with eucalyptus park; Each apartment and penthouse is distinguished by a thoughtful, efficient and functional design thanks to a creative approach and dedication. The building offers outdoor swimming pool, secure covered parking, a fully equipped gym and sauna.

#### **SPECIFICATIONS**

- Private sizable roof space
- Stone floors
- Private marble tiled swimming pool with Jacuzzi
- Barbecue
- Pergolas for shading
- Semi-solid parquet floors in each room
- Marble floor and walls in the toilets and bathrooms
- High ceilings (3.15 m)
- Security entrance doors
- Intercom system
- Water under floor heating system and VRV conditioning
- High-standard sanitary ware from European brands
- Thermal aluminum window frames with double glazing
- High-standard kitchen cabinets and wardrobes from European brands