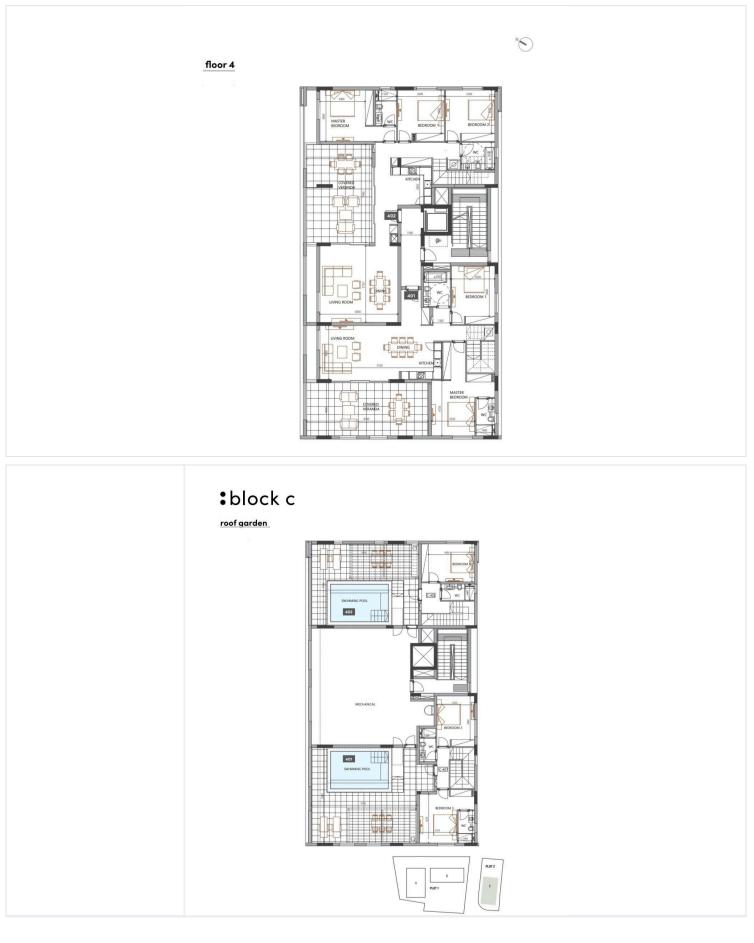

guished by a thoughtful, efficient and functional design thanks to a creative approach and dedication. The building offers outdoor swimming pool, secure covered parking, a fully equipped gym and sauna.

#### SPECIFICATIONS

- Private sizable roof space
- Stone floors
- Private marble tiled swimming pool with Jacuzzi
- Barbecue
- Pergolas for shading
- Semi-solid parquet floors in each room
- Marble floor and walls in the toilets and bathrooms
- High ceilings (3.15 m)
- Security entrance doors
- Intercom system
- Water under floor heating system and VRV conditioning
- High-standard sanitary ware from European brands
- Thermal aluminum window frames with double glazing
- High-standard kitchen cabinets and wardrobes from European brands

Delivery Date: February 2025





### **Floor plans**







## **Additional information**

### Facilities

| Aircondition, Split system | Elevator            | Gated complex    |
|----------------------------|---------------------|------------------|
| Gym                        | Heating, Underfloor | Parking, Covered |
| Pergola                    | Pool, Private       | Sauna            |
| Storage                    |                     |                  |

#### Features

| Barbeque                    | Bicycle parking           | Double glazing  |
|-----------------------------|---------------------------|-----------------|
| Easy access to highway      | Easy access to main roads | High ceilings   |
| Jacuzzi                     | Luxury specifications     | Marble flooring |
| Modern design               | Mountain view             |