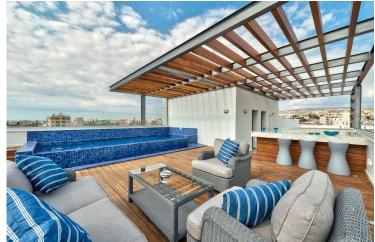

#### SPECIFICATIONS

- Private sizable roof space
- Stone floors
- Private marble tiled swimming pool with Jacuzzi
- Barbecue
- Pergolas for shading
- Semi-solid parquet floors in each room
- Marble floor and walls in the toilets and bathrooms
- High ceilings (3.15 m)
- Security entrance doors
- Intercom system
- Water under floor heating system and VRV conditioning
- High-standard sanitary ware from European brands
- Thermal aluminum window frames with double glazing
- High-standard kitchen cabinets and wardrobes from European brands