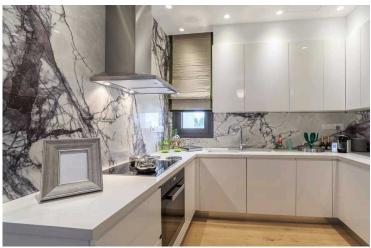

#### SPECIFICATIONS

- Private sizable roof space
- Stone floors
- Private marble tiled swimming pool with Jacuzzi
- Barbecue
- Pergolas for shading
- Semi-solid parquet floors in each room
- Marble floor and walls in the toilets and bathrooms
- High ceilings (3.15 m)
- Security entrance doors
- Intercom system
- Water under floor heating system and VRV conditioning
- High-standard sanitary ware from European brands
- Thermal aluminum window frames with double glazing
- High-standard kitchen cabinets and wardrobes from European brands