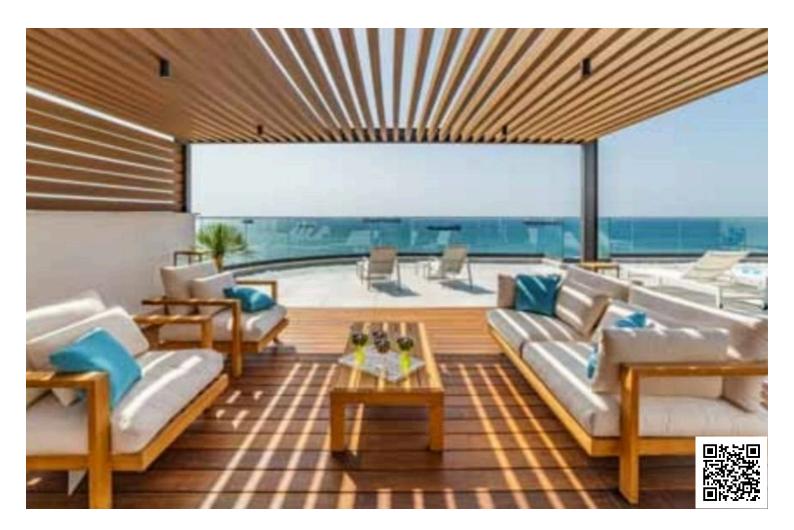

### Description

Luxury four bedroom penthouse apartment in a complex under construction in the very center of Limassol tourist zone, in Germasogeia. The project is located in the most prestigious and quiet residential area of Limassol - Papas. 500 meters to the sandy beach of Dasoudi with eucalyptus park; Each apartment and penthouse is distinguished by a thoughtful, efficient and functional design thanks to a creative approach and dedication. The building offers outdoor swimming pool, secure covered parking, a fully equipped gym and sauna.

#### SPECIFICATIONS

- Private sizable roof space
- Stone floors
- Private marble tiled swimming pool with Jacuzzi
- Barbecue
- Pergolas for shading
- Semi-solid parquet floors in each room
- Marble floor and walls in the toilets and bathrooms
- High ceilings (3.15 m)
- Security entrance doors
- Intercom system
- Water under floor heating system and VRV conditioning
- High-standard sanitary ware from European brands
- Thermal aluminum window frames with double glazing
- High-standard kitchen cabinets and wardrobes from European brands

#### Features

| Barbeque                    | Bicycle parking           | Double glazing  |
|-----------------------------|---------------------------|-----------------|
| Easy access to highway      | Easy access to main roads | High ceilings   |
| Jacuzzi                     | Luxury specifications     | Marble flooring |
| Modern design               | Mountain view             | Near amenities  |
| Quiet area                  | Roof garden               | Sea view        |
| Semi-solid parquet flooring | Veranda                   |                 |