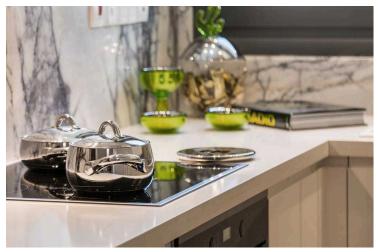

#### SPECIFICATIONS

- Private sizable roof space
- Stone floors
- Private marble tiled swimming pool with Jacuzzi
- Barbecue
- Pergolas for shading
- Semi-solid parquet floors in each room
- Marble floor and walls in the toilets and bathrooms
- High ceilings (3.15 m)
- Security entrance doors
- Intercom system
- Water under floor heating system and VRV conditioning
- High-standard sanitary ware from European brands
- Thermal aluminum window frames with double glazing
- High-standard kitchen cabinets and wardrobes from European brands