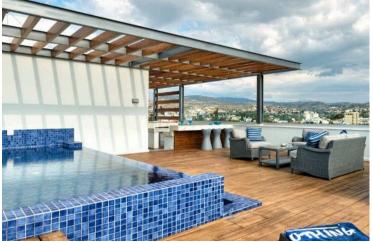

#### SPECIFICATIONS

- Private sizable roof space
- Stone floors
- Private marble tiled swimming pool with Jacuzzi
- Barbecue
- Pergolas for shading
- Semi-solid parquet floors in each room
- Marble floor and walls in the toilets and bathrooms
- High ceilings (3.15 m)
- Security entrance doors
- Intercom system
- Water under floor heating system and VRV conditioning
- High-standard sanitary ware from European brands
- Thermal aluminum window frames with double glazing
- High-standard kitchen cabinets and wardrobes from European brands

#### Features

| Barbeque                    | Bicycle parking           | Double glazing  |
|-----------------------------|---------------------------|-----------------|
| Easy access to highway      | Easy access to main roads | High ceilings   |
| Jacuzzi                     | Luxury specifications     | Marble flooring |
| Modern design               | Mountain view             | Near amenities  |
| Quiet area                  | Roof garden               | Sea view        |
| Semi-solid parquet flooring | Veranda                   |                 |