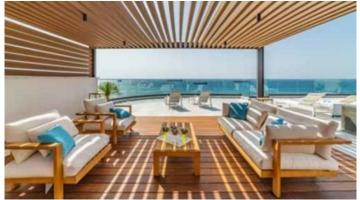

**Roof garden** 108.7 m<sup>2</sup> **Covered veranda** 57.7 m<sup>2</sup>

StatusUnder constructionFloorPenthouse / 5

**Area** Limassol, Potamos Germasogeias

#### **Features**

Easy access to main roads Easy access to highway

Combined kitchen and dining area High ceilings

Bright Mountain view

Semi-solid parquet flooring Double glazing

Veranda Quiet Area

Marble flooring Luxury specifications

Modern design Sea view
Near amenities Jacuzzi

Barbeque Roof Garden