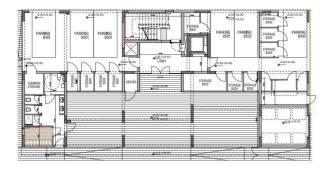

standard sanitary ware from European brands
- Thermal aluminum window frames with double glazing
- High-standard kitchen cabinets and wardrobes from European brands

Delivery Date: February 2025



## Office Properties

Office Administrator





#### **Facilities**

Aircondition, Split system Heating, Underfloor

Parking, Covered Pool, Private

Elevator Gym

Sauna Storage

Gated complex Pergola

#### **Features**

Easy access to main roads Easy access to highway

Combined kitchen and dining area High ceilings

Bright Mountain view

Semi-solid parquet flooring Double glazing

Veranda Quiet Area

Marble flooring Luxury specifications

Modern design Sea view
Near amenities Jacuzzi

Barbeque Roof Garden



# Floor plans

N floor 5



# :block b

roof garden









## :block b

ground floor





#### :master plan