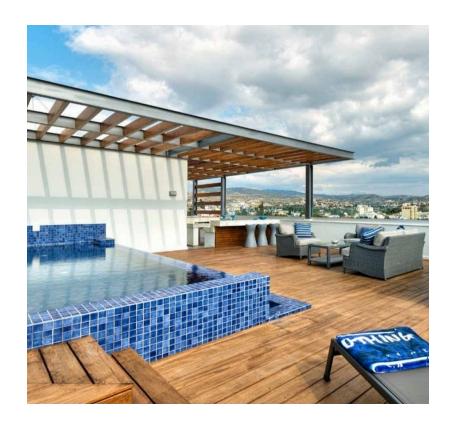

#### **SPECIFICATIONS**

- Private sizable roof space
- Stone floors
- Private marble tiled swimming pool with Jacuzzi
- Barbecue
- Pergolas for shading
- Semi-solid parquet floors in each room
- Marble floor and walls in the toilets and bathrooms
- High ceilings (3.15 m)
- Security entrance doors
- Intercom system
- Water under floor heating system and VRV conditioning
- High-standard sanitary ware from European brands
- Thermal aluminum window frames with double glazing
- High-standard kitchen cabinets and wardrobes from European brands

#### **Facilities**

Aircondition, Split system Heating, Underfloor

Parking, Covered Pool, Private

Elevator Gym

Sauna Storage

Gated complex Pergola

Modern design Sea view
Near amenities Jacuzzi

Barbeque Roof Garden