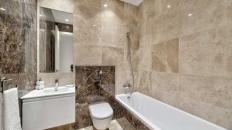

#### **SPECIFICATIONS**

- Private sizable roof space
- Stone floors
- Private marble tiled swimming pool with Jacuzzi
- Barbecue
- Pergolas for shading
- Semi-solid parquet floors in each room
- Marble floor and walls in the toilets and bathrooms
- High ceilings (3.15 m)
- Security entrance doors
- Intercom system
- Water under floor heating system and VRV conditioning
- High-standard sanitary ware from European brands
- Thermal aluminum window frames with double glazing
- High-standard kitchen cabinets and wardrobes from European brands