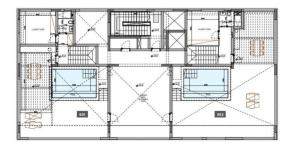

system and VRV conditioning
- High-standard sanitary ware from European brands
- Thermal aluminum window frames with double glazing
- High-standard kitchen cabinets and wardrobes from European brands

Delivery Date: February 2025



## Office Properties

Office Administrator





#### **Facilities**

Aircondition, Split system Heating, Underfloor

Parking, Covered Pool, Private

Elevator Gym

Sauna Storage

Gated complex Pergola

#### **Features**

Easy access to main roads Easy access to highway

Combined kitchen and dining area High ceilings

Bright Mountain view

Semi-solid parquet flooring Double glazing

Veranda Quiet Area

Marble flooring Luxury specifications

Modern design Sea view
Near amenities Jacuzzi

Barbeque Roof Garden



# Floor plans

N floor 5



# :block b

roof garden









## :block b

ground floor





#### :master plan