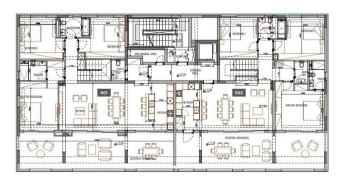

Water under floor heating system and VRV conditioning
- High-standard sanitary ware from European brands
- Thermal aluminum window frames with double glazing
- High-standard kitchen cabinets and wardrobes from European brands

Delivery Date: February 2025



## Office Properties

Office Administrator





#### **Facilities**

Aircondition, Split system Heating, Underfloor

Parking, Covered Pool, Private

Elevator Gym

Sauna Storage

Gated complex Pergola

#### **Features**

Easy access to main roads Easy access to highway

Combined kitchen and dining area High ceilings

Bright Mountain view

Semi-solid parquet flooring Double glazing

Veranda Quiet Area

Marble flooring Luxury specifications

Modern design Sea view
Near amenities Jacuzzi

Barbeque Roof Garden



# Floor plans

N floor 5



# :block b

roof garden









## :block b

ground floor





#### :master plan