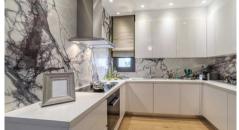

## Description

Luxury three bedroom penthouse in a complex under construction in the very center of Limassol tourist zone, in Potamos Germasogeias. The project is located in the most prestigious and quiet residential area of Limassol - Papas. 500 meters to the sandy beach of Dasoudi with eucalyptus park; Each apartment and penthouse is distinguished by a thoughtful, efficient and functional design thanks to a creative approach and dedication. The building offers outdoor swimming pool, secure covered parking, a fully equipped gym and sauna.

#### **SPECIFICATIONS**

- Private sizable roof space
- Stone floors
- Private marble tiled swimming pool with Jacuzzi
- Barbecue
- Pergolas for shading
- Semi-solid parquet floors in each room
- Marble floor and walls in the toilets and bathrooms
- High ceilings (3.15 m)
- Security entrance doors
- Intercom system
- Water under floor heating system and VRV conditioning
- High-standard sanitary ware from European brands
- Thermal aluminum window frames with double glazing
- High-standard kitchen cabinets and wardrobes from European brands