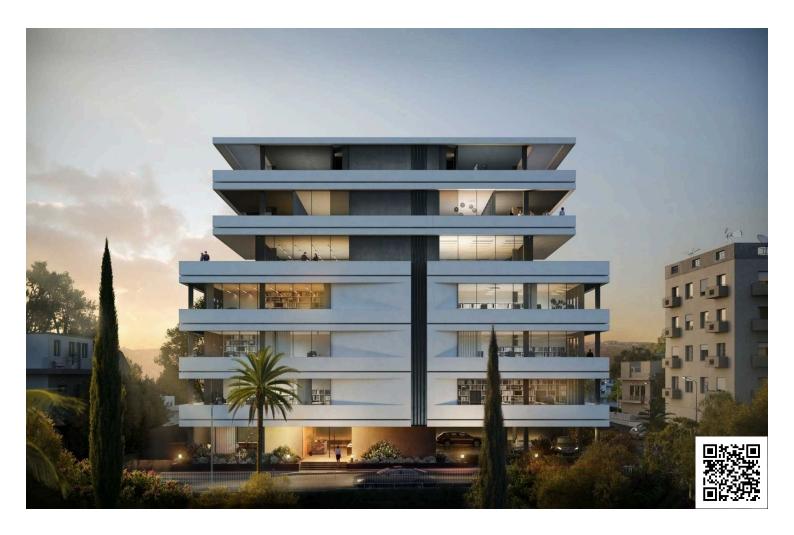

### **Description**

The business center is located in the heart of the historical center of Limassol, near the Molos Park, the most beautiful promenade of the city. Has common facilities including a reception area and parking space. The office has fully completed finishes, raised floors with carpet finish, ceramic tile floors, and walls in the bathrooms, non slip ceramic tiles for the veranda, high ceilings, provision for central A/C, double glazing windows and close to all amenities.

#### **MAJOR BENEFITS**

- . Landmark design from one of the best architects of Cyprus
- . Location in the heart of a well-known business area
- . 2-3 Offices per floor smartly sized for small -to-medium sized businesses
- . Common facilities include a reception area and 35 parking spaces
- . Within easy reach to all necessary infrastructure
- . Stylish cafeterias, luxurious restaurants, banks, schools and shops are around the corner

#### INTERIOR SPECIFICATION

- . Shell & Core construction
- . High ceilings (3.20 m)
- . Provision for VRV at raised floor and suspended ceiling
- . Thermal aluminum window frames with double glazing

NOTE: All the finishes, movable furniture, home appliances & interior items are extras