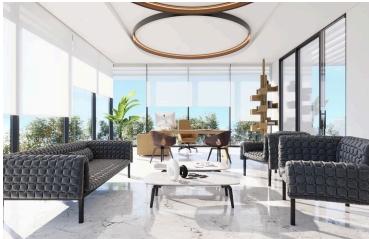

### **Description**

The business center is located in the heart of the historical center of Limassol, near the Molos Park, the most beautiful promenade of the city. Has common facilities including a reception area and parking space. The office has fully completed finishes, raised floors with carpet finish, ceramic tile floors, and walls in the bathrooms, non slip ceramic tiles for the veranda, high ceilings, provision for central A/C, double glazing windows and close to all amenities.

#### INTERIOR SPECIFICATION

- . Shell & Core construction
- . High ceilings (3.20 m)
- . Provision for VRV at raised floor and suspended ceiling
- . Thermal aluminum window frames with double glazing

NOTE: All the finishes, movable furniture, home appliances & interior items are extras