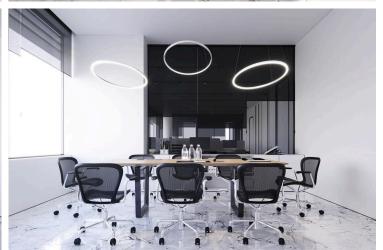

### **Description**

The business center is located in the heart of the historical center of Limassol, near the Molos Park, the most beautiful promenade of the city. Has common facilities including a reception area and parking space. The office has fully completed finishes, raised floors with carpet finish, ceramic tile floors, and walls in the bathrooms, non slip ceramic tiles for the veranda, high ceilings, provision for central A/C, double glazing windows and close to all amenities.

#### **MAJOR BENEFITS**

- . Landmark design from one of the best architects of Cyprus
- . Location in the heart of a well-known business area
- . 2-3 Offices per floor smartly sized for small -to-medium sized businesses
- . Common facilities include a reception area and 35 parking spaces
- . Within easy reach to all necessary infrastructure
- . Stylish cafeterias, luxurious restaurants, banks, schools and shops are around the corner

#### INTERIOR SPECIFICATION

- . Shell & Core construction
- . High ceilings (3.20 m)
- . Provision for VRV at raised floor and suspended ceiling
- . Thermal aluminum window frames with double glazing

NOTE: All the finishes, movable furniture, home appliances & interior items are extras