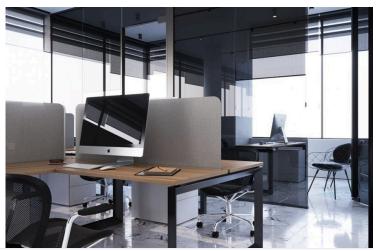

### **Description**

The business center is located in the heart of the historical center of Limassol, near the Molos Park, the most beautiful promenade of the city. Has common facilities including a reception area and parking space. The office has fully completed finishes, raised floors with carpet finish, ceramic tile floors, and walls in the bathrooms, non slip ceramic tiles for the veranda, high ceilings, provision for central A/C, double glazing windows and close to all amenities.

#### INTERIOR SPECIFICATION

- . Shell & Core construction
- . High ceilings (3.20 m)
- . Provision for VRV at raised floor and suspended ceiling
- . Thermal aluminum window frames with double glazing

NOTE: All the finishes, movable furniture, home appliances & interior items are extras