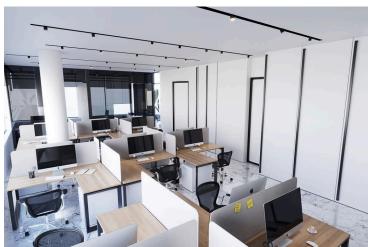

### **Description**

The business center is located in the heart of the historical center of Limassol, near the Molos Park, the most beautiful promenade of the city. Has common facilities including a reception area and parking space. The office has fully completed finishes, raised floors with carpet finish, ceramic tile floors, and walls in the bathrooms, non slip ceramic tiles for the veranda, high ceilings, provision for central A/C, double glazing windows and close to all amenities.

#### **MAJOR BENEFITS**

- . Landmark design from one of the best architects of Cyprus
- . Location in the heart of a well-known business area
- . 2-3 Offices per floor smartly sized for small -to-medium sized businesses
- . Common facilities include a reception area and 35 parking spaces
- . Within easy reach to all necessary infrastructure
- . Stylish cafeterias, luxurious restaurants, banks, schools and shops are around the corner

#### INTERIOR SPECIFICATION

- . Shell & Core construction
- . High ceilings (3.20 m)
- . Provision for VRV at raised floor and suspended ceiling
- . Thermal aluminum window frames with double glazing

NOTE: All the finishes, movable furniture, home appliances & interior items are extras