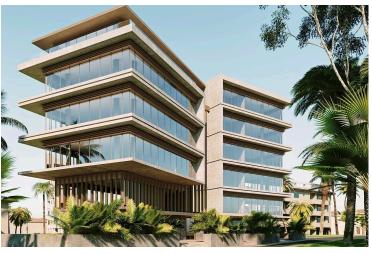

### **Description**

The business center is located in the heart of the historical center of Limassol, near the Molos Park, the most beautiful promenade of the city. Has common facilities including a reception area and parking space. The office has fully completed finishes, raised floors with carpet finish, ceramic tile floors, and walls in the bathrooms, non slip ceramic tiles for the veranda, high ceilings, provision for central A/C, double glazing windows and close to all amenities.

#### **MAJOR BENEFITS**

- . Landmark design from one of the best architects of Cyprus
- . Location in the heart of a well-known business area
- . 2-3 Offices per floor smartly sized for small -to-medium sized businesses
- . Common facilities include a reception area and 35 parking spaces
- . Within easy reach to all necessary infrastructure
- . Stylish cafeterias, luxurious restaurants, banks, schools and shops are around the corner