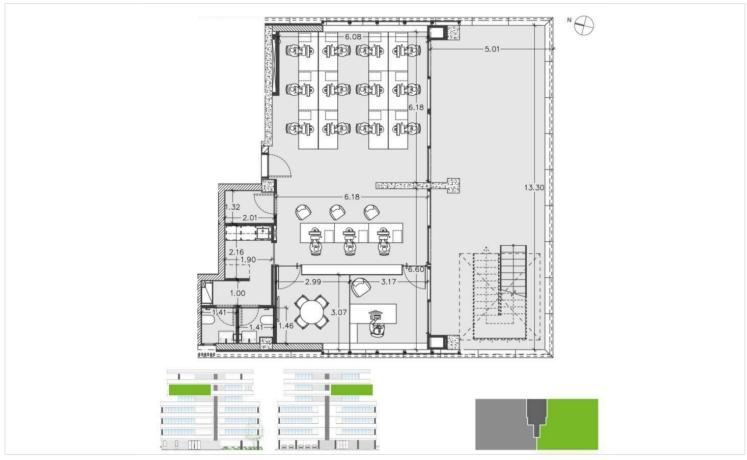

ose to all amenities.

#### **MAJOR BENEFITS**

- . Landmark design from one of the best architects of Cyprus
- . Location in the heart of a well-known business area
- . 2-3 Offices per floor smartly sized for small -to-medium sized businesses
- . Common facilities include a reception area and 35 parking spaces
- . Within easy reach to all necessary infrastructure
- . Stylish cafeterias, luxurious restaurants, banks, schools and shops are around the corner

#### INTERIOR SPECIFICATION

- . Shell & Core construction
- . High ceilings (3.20 m)
- . Provision for VRV at raised floor and suspended ceiling
- . Thermal aluminum window frames with double glazing

NOTE: All the finishes, movable furniture, home appliances & interior items are extras

Completion date: March 2024





# Floor plans









# **Additional information**

### **Facilities**

Aircondition, Provision

Elevator

Parking, Covered

### **Features**

Ceramic tiles

Earthquake-resistant structure

Heart of city center

Near bus route

Veranda

City view

Easy access to highway

High ceilings

Raised floors

Double glazing

Easy access to main roads

Near amenities

Reception

### **Contact us**



### **Office Properties**

(+357) 25871010

info@vivorealty.com.cy