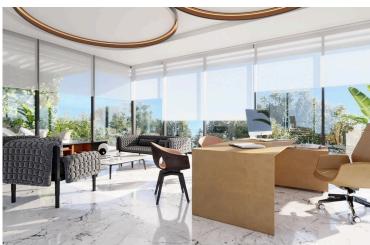

### **Description**

The business center is located in the heart of the historical center of Limassol, near the Molos Park, the most beautiful promenade of the city. Has common facilities including a reception area and parking space. The office has fully completed finishes, raised floors with carpet finish, ceramic tile floors, and walls in the bathrooms, non slip ceramic tiles for the veranda, high ceilings, provision for central A/C, double glazing windows and close to all amenities.

#### **MAJOR BENEFITS**

- . Landmark design from one of the best architects of Cyprus
- . Location in the heart of a well-known business area
- . 2-3 Offices per floor smartly sized for small -to-medium sized businesses
- . Common facilities include a reception area and 35 parking spaces
- . Within easy reach to all necessary infrastructure
- . Stylish cafeterias, luxurious restaurants, banks, schools and shops are around the corner

#### INTERIOR SPECIFICATION

- . Shell & Core construction
- . High ceilings (3.20 m)
- . Provision for VRV at raised floor and suspended ceiling
- . Thermal aluminum window frames with double glazing

NOTE: All the finishes, movable furniture, home appliances & interior items are extras