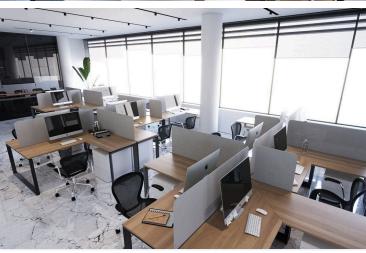

### **Description**

The business center is located in the heart of the historical center of Limassol, near the Molos Park, the most beautiful promenade of the city. Has common facilities including a reception area and parking space. The office has fully completed finishes, raised floors with carpet finish, ceramic tile floors, and walls in the bathrooms, non slip ceramic tiles for the veranda, high ceilings, provision for central A/C, double glazing windows and close to all amenities.

#### **MAJOR BENEFITS**

- . Landmark design from one of the best architects of Cyprus
- . Location in the heart of a well-known business area
- . 2-3 Offices per floor smartly sized for small -to-medium sized businesses
- . Common facilities include a reception area and 35 parking spaces
- . Within easy reach to all necessary infrastructure
- . Stylish cafeterias, luxurious restaurants, banks, schools and shops are around the corner

#### INTERIOR SPECIFICATION

- . Shell & Core construction
- . High ceilings (3.20 m)
- . Provision for VRV at raised floor and suspended ceiling
- . Thermal aluminum window frames with double glazing

NOTE: All the finishes, movable furniture, home appliances & interior items are extras