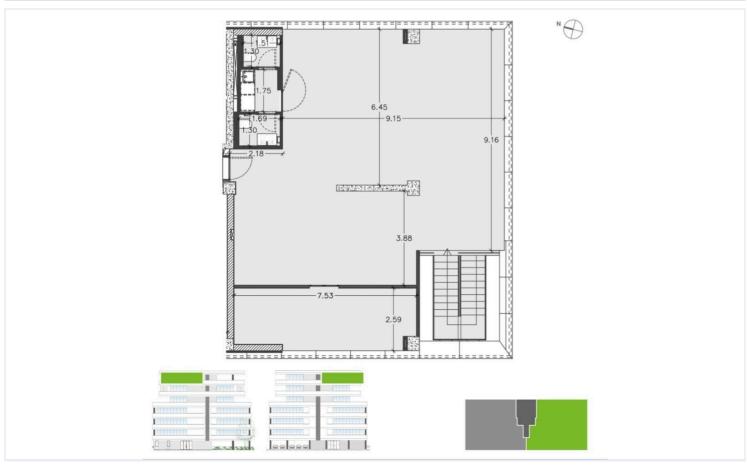

e to all amenities.

#### **MAJOR BENEFITS**

- . Landmark design from one of the best architects of Cyprus
- . Location in the heart of a well-known business area
- . 2-3 Offices per floor smartly sized for small -to-medium sized businesses
- . Common facilities include a reception area and 35 parking spaces
- . Within easy reach to all necessary infrastructure
- . Stylish cafeterias, luxurious restaurants, banks, schools and shops are around the corner

#### INTERIOR SPECIFICATION

- . Shell & Core construction
- . High ceilings (3.20 m)
- . Provision for VRV at raised floor and suspended ceiling
- . Thermal aluminum window frames with double glazing

NOTE: All the finishes, movable furniture, home appliances & interior items are extras

Completion date: March 2024





# Floor plans









# **Additional information**

### **Facilities**

Aircondition, Provision

Elevator

Parking, Covered

### **Features**

Ceramic tiles

Earthquake-resistant structure

Heart of city center

Near bus route

Veranda

City view

Easy access to highway

High ceilings

Raised floors

Double glazing

Easy access to main roads

Near amenities

Reception

### **Contact us**



### **Office Properties**

(+357) 25871010

info@vivorealty.com.cy