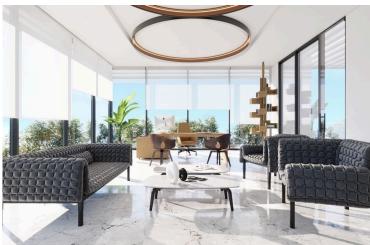

## **Description**

The business center is located in the heart of the historical center of Limassol, near the Molos Park, the most beautiful promenade of the city. Has common facilities including a reception area and parking space. The office has fully completed finishes, raised floors with carpet finish, ceramic tile floors, and walls in the bathrooms, non slip ceramic tiles for the veranda, high ceilings, provision for central A/C, double glazing windows and close to all amenities. Has covered and uncovered verandas.

#### **MAJOR BENEFITS**

- . Landmark design from one of the best architects of Cyprus
- . Location in the heart of a well-known business area
- . 2-3 Offices per floor smartly sized for small -to-medium sized businesses
- . Common facilities include a reception area and 35 parking spaces
- . Within easy reach to all necessary infrastructure
- . Stylish cafeterias, luxurious restaurants, banks, schools and shops are around the corner

#### INTERIOR SPECIFICATION

- . Shell & Core construction
- . High ceilings (3.20 m)
- . Provision for VRV at raised floor and suspended ceiling
- . Thermal aluminum window frames with double glazing

NOTE: All the finishes, movable furniture, home appliances & interior items are extras