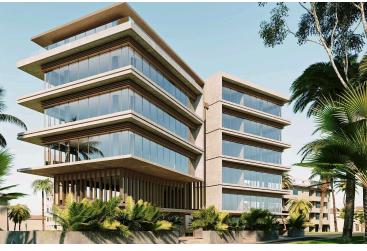

## **Description**

The business center is located in the heart of the historical center of Limassol, near the Molos Park, the most beautiful promenade of the city. Has common facilities including a reception area and parking space. The office has fully completed finishes, raised floors with carpet finish, ceramic tile floors, and walls in the bathrooms, non slip ceramic tiles for the veranda, high ceilings, provision for central A/C, double glazing windows and close to all amenities. Has covered and uncovered verandas.

#### **MAJOR BENEFITS**

- . Landmark design from one of the best architects of Cyprus
- . Location in the heart of a well-known business area
- . 2-3 Offices per floor smartly sized for small -to-medium sized businesses
- . Common facilities include a reception area and 35 parking spaces
- . Within easy reach to all necessary infrastructure
- . Stylish cafeterias, luxurious restaurants, banks, schools and shops are around the corner