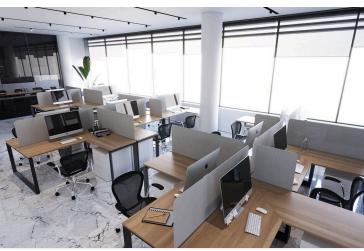

## **Description**

The business center is located in the heart of the historical center of Limassol, near the Molos Park, the most beautiful promenade of the city. Has common facilities including a reception area and parking space. The office has fully completed finishes, raised floors with carpet finish, ceramic tile floors, and walls in the bathrooms, non slip ceramic tiles for the veranda, high ceilings, provision for central A/C, double glazing windows and close to all amenities. Has covered and uncovered verandas.

#### **MAJOR BENEFITS**

- . Landmark design from one of the best architects of Cyprus
- . Location in the heart of a well-known business area
- . 2-3 Offices per floor smartly sized for small -to-medium sized businesses
- . Common facilities include a reception area and 35 parking spaces
- . Within easy reach to all necessary infrastructure
- . Stylish cafeterias, luxurious restaurants, banks, schools and shops are around the corner

#### INTERIOR SPECIFICATION

- . Shell & Core construction
- . High ceilings (3.20 m)
- . Provision for VRV at raised floor and suspended ceiling
- . Thermal aluminum window frames with double glazing

NOTE: All the finishes, movable furniture, home appliances & interior items are extras