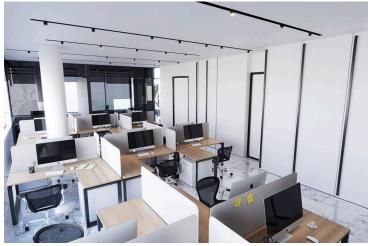

## **Description**

The business center is located in the heart of the historical center of Limassol, near the Molos Park, the most beautiful promenade of the city. Has common facilities including a reception area and parking space. The office has fully completed finishes, raised floors with carpet finish, ceramic tile floors, and walls in the bathrooms, non slip ceramic tiles for the veranda, high ceilings, provision for central A/C, double glazing windows and close to all amenities. Has covered and uncovered verandas.

#### **MAJOR BENEFITS**

- . Landmark design from one of the best architects of Cyprus
- . Location in the heart of a well-known business area
- . 2-3 Offices per floor smartly sized for small -to-medium sized businesses
- . Common facilities include a reception area and 35 parking spaces
- . Within easy reach to all necessary infrastructure
- . Stylish cafeterias, luxurious restaurants, banks, schools and shops are around the corner

#### INTERIOR SPECIFICATION

- . Shell & Core construction
- . High ceilings (3.20 m)
- . Provision for VRV at raised floor and suspended ceiling
- . Thermal aluminum window frames with double glazing

NOTE: All the finishes, movable furniture, home appliances & interior items are extras