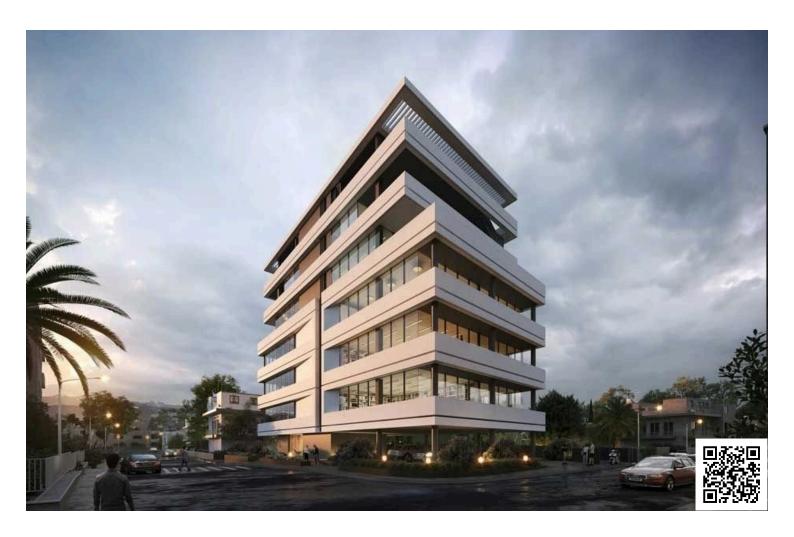

# MODERN OFFICE SPACE FOR SALE IN LIMASSOL CITY CENTER

Limassol, City Center, Limassol

€1,243,000 +VAT

## **Description**

The business center is located in the heart of the historical center of Limassol, near the Molos Park, the most beautiful promenade of the city. Has common facilities including a reception area and parking space. The office has fully completed finishes, raised floors with carpet finish, ceramic tile floors, and walls in the bathrooms, non slip ceramic tiles for the veranda, high ceilings, provision for central A/C, double glazing windows and close to all amenities. Has covered and uncovered verandas.

#### **MAJOR BENEFITS**

- . Landmark design from one of the best architects of Cyprus
- . Location in the heart of a well-known business area
- . 2-3 Offices per floor smartly sized for small -to-medium sized businesses
- . Common facilities include a reception area and 35 parking spaces
- . Within easy reach to all necessary infrastructure
- . Stylish cafeterias, luxurious restaurants, banks, schools and shops are around the corner

Completion date: May 2024