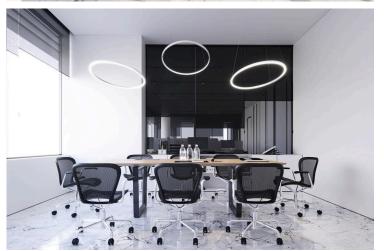

## **Description**

The business center is located in the heart of the historical center of Limassol, near the Molos Park, the most beautiful promenade of the city. Has common facilities including a reception area and parking space. The office has fully completed finishes, raised floors with carpet finish, ceramic tile floors, and walls in the bathrooms, non slip ceramic tiles for the veranda, high ceilings, provision for central A/C, double glazing windows and close to all amenities. Has covered and uncovered verandas.

#### **MAJOR BENEFITS**

- . Landmark design from one of the best architects of Cyprus
- . Location in the heart of a well-known business area
- . 2-3 Offices per floor smartly sized for small -to-medium sized businesses
- . Common facilities include a reception area and 35 parking spaces
- . Within easy reach to all necessary infrastructure
- . Stylish cafeterias, luxurious restaurants, banks, schools and shops are around the corner

#### INTERIOR SPECIFICATION

- . Shell & Core construction
- . High ceilings (3.20 m)
- . Provision for VRV at raised floor and suspended ceiling
- . Thermal aluminum window frames with double glazing

NOTE: All the finishes, movable furniture, home appliances & interior items are extras