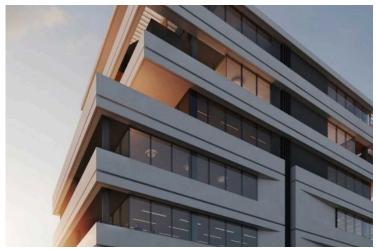

## **Description**

The business center is located in the heart of the historical center of Limassol, near the Molos Park, the most beautiful promenade of the city. Has common facilities including a reception area and parking space. The office has fully completed finishes, raised floors with carpet finish, ceramic tile floors, and walls in the bathrooms, non slip ceramic tiles for the veranda, high ceilings, provision for central A/C, double glazing windows and close to all amenities. Has covered and uncovered verandas.

#### INTERIOR SPECIFICATION

- . Shell & Core construction
- . High ceilings (3.20 m)
- . Provision for VRV at raised floor and suspended ceiling
- . Thermal aluminum window frames with double glazing

NOTE: All the finishes, movable furniture, home appliances & interior items are extras