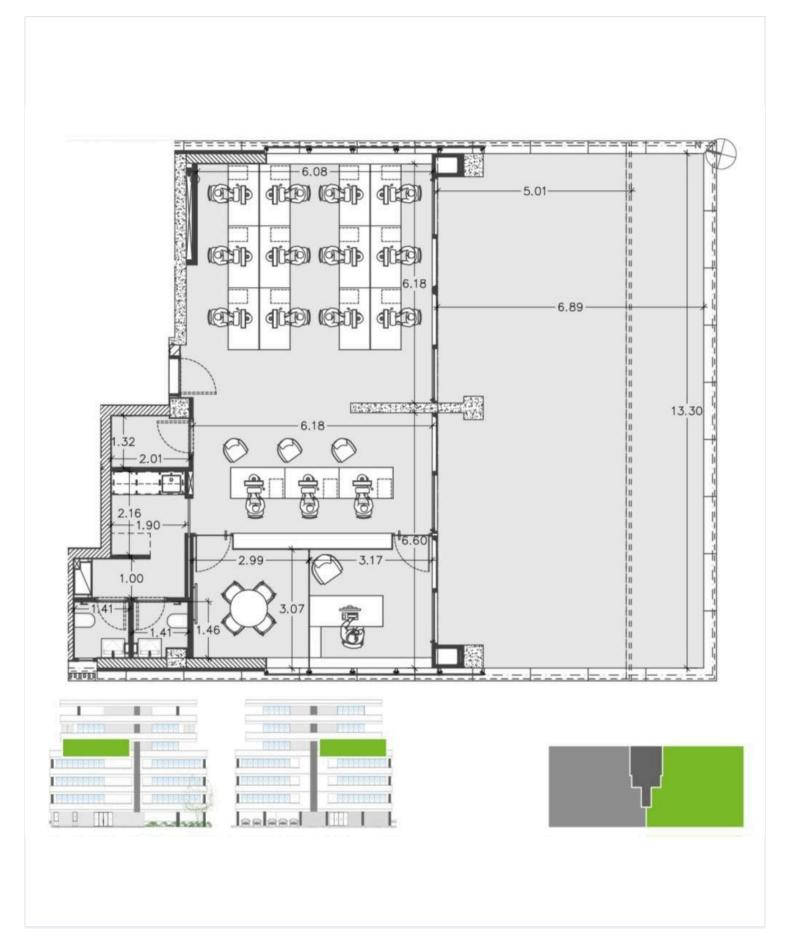

and uncovered verandas.

#### **MAJOR BENEFITS**

- . Landmark design from one of the best architects of Cyprus
- . Location in the heart of a well-known business area
- . 2-3 Offices per floor smartly sized for small -to-medium sized businesses
- . Common facilities include a reception area and 35 parking spaces
- . Within easy reach to all necessary infrastructure
- . Stylish cafeterias, luxurious restaurants, banks, schools and shops are around the corner

#### INTERIOR SPECIFICATION

- . Shell & Core construction
- . High ceilings (3.20 m)
- . Provision for VRV at raised floor and suspended ceiling
- . Thermal aluminum window frames with double glazing

NOTE: All the finishes, movable furniture, home appliances & interior items are extras

Completion date: May 2024





# Floor plans







# **Additional information**

### **Facilities**

Aircondition, Provision

Elevator

### **Features**

Ceramic tiles

Earthquake-resistant structure

Heart of city center

Near bus route

Sound insulation

City view

Easy access to highway

High ceilings

Raised floors

Veranda

Double glazing

Easy access to main roads

Near amenities

Reception

### **Contact us**



### **Office Properties**

(+357) 25871010

info@vivorealty.com.cy