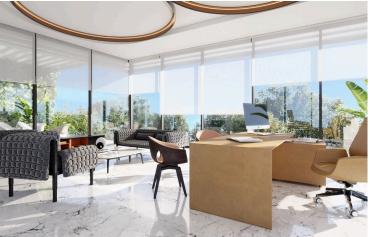

## **Description**

The business center is located in the heart of the historical center of Limassol, near the Molos Park, the most beautiful promenade of the city. Has common facilities including a reception area and parking space. The office has fully completed finishes, raised floors with carpet finish, ceramic tile floors, and walls in the bathrooms, non slip ceramic tiles for the veranda, high ceilings, provision for central A/C, double glazing windows and close to all amenities. Has covered and uncovered verandas.

#### INTERIOR SPECIFICATION

- . Shell & Core construction
- . High ceilings (3.20 m)
- . Provision for VRV at raised floor and suspended ceiling
- . Thermal aluminum window frames with double glazing

NOTE: All the finishes, movable furniture, home appliances & interior items are extras