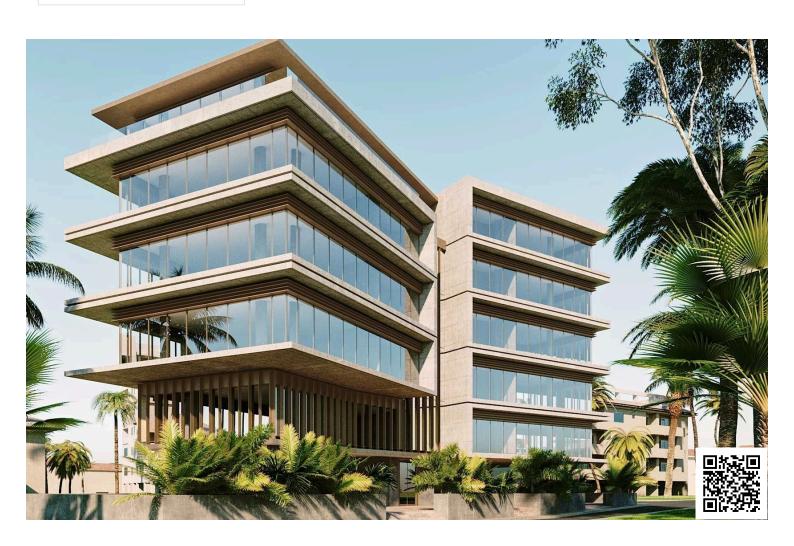

## **Description**

The business center is located in the heart of the historical center of Limassol, near the Molos Park, the most beautiful promenade of the city. Has common facilities including a reception area and parking space. The office has fully completed finishes, raised floors with carpet finish, ceramic tile floors, and walls in the bathrooms, non slip ceramic tiles for the veranda, high ceilings, provision for central A/C, double glazing windows and close to all amenities.

#### **MAJOR BENEFITS**

- . Landmark design from one of the best architects of Cyprus
- . Location in the heart of a well-known business area
- . 2-3 Offices per floor smartly sized for small -to-medium sized businesses
- . Common facilities include a reception area and 35 parking spaces
- . Within easy reach to all necessary infrastructure
- . Stylish cafeterias, luxurious restaurants, banks, schools and shops are around the corner