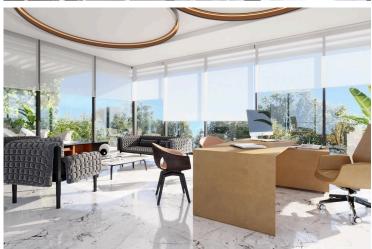

## **Description**

The business center is located in the heart of the historical center of Limassol, near the Molos Park, the most beautiful promenade of the city. Has common facilities including a reception area and parking space. The office has fully completed finishes, raised floors with carpet finish, ceramic tile floors, and walls in the bathrooms, non slip ceramic tiles for the veranda, high ceilings, provision for central A/C, double glazing windows and close to all amenities.

#### **MAJOR BENEFITS**

- . Landmark design from one of the best architects of Cyprus
- . Location in the heart of a well-known business area
- . 2-3 Offices per floor smartly sized for small -to-medium sized businesses
- . Common facilities include a reception area and 35 parking spaces
- . Within easy reach to all necessary infrastructure
- . Stylish cafeterias, luxurious restaurants, banks, schools and shops are around the corner