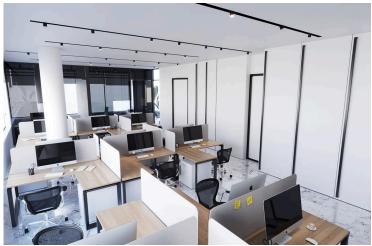

## **Description**

The business center is located in the heart of the historical center of Limassol, near the Molos Park, the most beautiful promenade of the city. Has common facilities including a reception area and parking space. The office has fully completed finishes, raised floors with carpet finish, ceramic tile floors, and walls in the bathrooms, non slip ceramic tiles for the veranda, high ceilings, provision for central A/C, double glazing windows and close to all amenities.