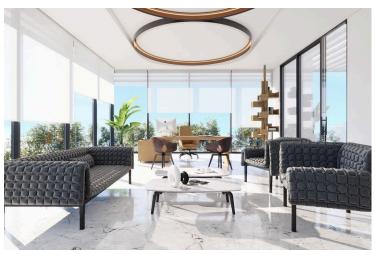

## **Description**

The business center is located in the heart of the historical center of Limassol, near the Molos Park, the most beautiful promenade of the city. Has common facilities including a reception area and parking space. The office has fully completed finishes, raised floors with carpet finish, ceramic tile floors, and walls in the bathrooms, non slip ceramic tiles for the veranda, high ceilings, provision for central A/C, double glazing windows and close to all amenities.

#### INTERIOR SPECIFICATION

- . Shell & Core construction
- . High ceilings (3.20 m)
- . Provision for VRV at raised floor and suspended ceiling
- . Thermal aluminum window frames with double glazing

NOTE: All the finishes, movable furniture, home appliances & interior items are extras