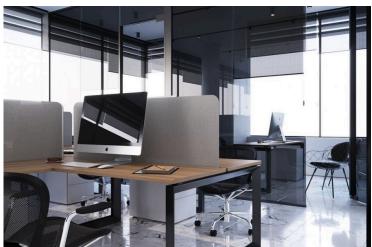

## **Description**

The business center is located in the heart of the historical center of Limassol, near the Molos Park, the most beautiful promenade of the city. Has common facilities including a reception area and parking space. The office has fully completed finishes, raised floors with carpet finish, ceramic tile floors, and walls in the bathrooms, non slip ceramic tiles for the veranda, high ceilings, provision for central A/C, double glazing windows and close to all amenities.

#### INTERIOR SPECIFICATION

- . Shell & Core construction
- . High ceilings (3.20 m)
- . Provision for VRV at raised floor and suspended ceiling
- . Thermal aluminum window frames with double glazing

NOTE: All the finishes, movable furniture, home appliances & interior items are extras