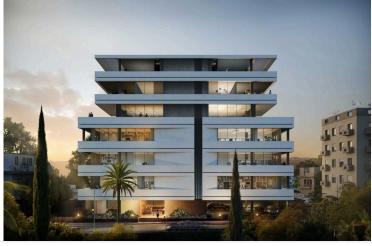

# MODERN OFFICE SPACE IN LIMASSOL CITY CENTER

Limassol, City Center, Limassol

€589,000 +VAT

## **Description**

The business center is located in the heart of the historical center of Limassol, near the Molos Park, the most beautiful promenade of the city. Has common facilities including a reception area and parking space. The office has fully completed finishes, raised floors with carpet finish, ceramic tile floors, and walls in the bathrooms, non slip ceramic tiles for the veranda, high ceilings, provision for central A/C, double glazing windows and close to all amenities.

#### **MAJOR BENEFITS**

- . Landmark design from one of the best architects of Cyprus
- . Location in the heart of a well-known business area
- . 2-3 Offices per floor smartly sized for small -to-medium sized businesses
- . Common facilities include a reception area and 35 parking spaces
- . Within easy reach to all necessary infrastructure
- . Stylish cafeterias, luxurious restaurants, banks, schools and shops are around the corner