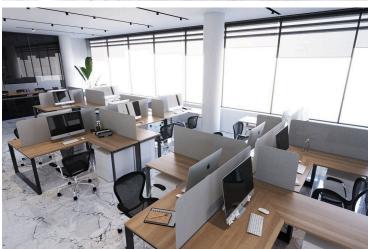

## **Description**

The business center is located in the heart of the historical center of Limassol, near the Molos Park, the most beautiful promenade of the city. Has common facilities including a reception area and parking space. The office has fully completed finishes, raised floors with carpet finish, ceramic tile floors, and walls in the bathrooms, non slip ceramic tiles for the veranda, high ceilings, provision for central A/C, double glazing windows and close to all amenities.

#### INTERIOR SPECIFICATION

- . Shell & Core construction
- . High ceilings (3.20 m)
- . Provision for VRV at raised floor and suspended ceiling
- . Thermal aluminum window frames with double glazing

NOTE: All the finishes, movable furniture, home appliances & interior items are extras