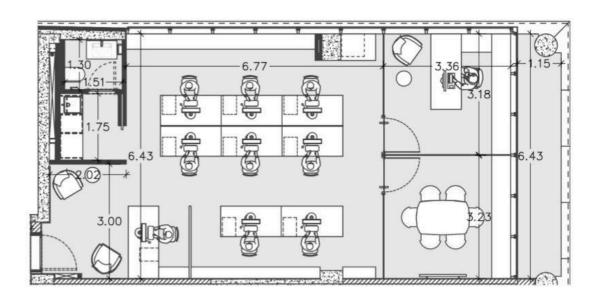

ose to all amenities.

#### **MAJOR BENEFITS**

- . Landmark design from one of the best architects of Cyprus
- . Location in the heart of a well-known business area
- . 2-3 Offices per floor smartly sized for small -to-medium sized businesses
- . Common facilities include a reception area and 35 parking spaces
- . Within easy reach to all necessary infrastructure
- . Stylish cafeterias, luxurious restaurants, banks, schools and shops are around the corner

#### INTERIOR SPECIFICATION

- . Shell & Core construction
- . High ceilings (3.20 m)
- . Provision for VRV at raised floor and suspended ceiling
- . Thermal aluminum window frames with double glazing

NOTE: All the finishes, movable furniture, home appliances & interior items are extras

Completion date: May 2024





# Floor plans













# **Additional information**

## **Facilities**

Aircondition, Provision

Elevator

### **Features**

Ceramic tiles

Earthquake-resistant structure

Heart of city center

Near bus route

Sound insulation

City view

Easy access to highway

High ceilings

Raised floors

Double glazing

Easy access to main roads

Near amenities

Reception

## **Contact us**



## **Office Properties**

(+357) 25871010

info@vivorealty.com.cy