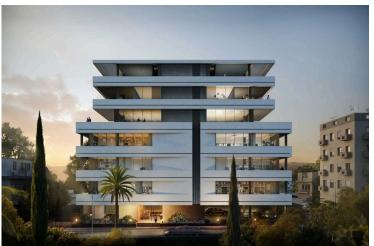

# MODERN OFFICE SPACE FOR SALE IN LIMASSOL CITY CENTER

Limassol, City Center, Limassol

€673,000 +VAT

### **Description**

The business center is located in the heart of the historical center of Limassol, near the Molos Park, the most beautiful promenade of the city. Has common facilities including a reception area and parking space. The office has fully completed finishes, raised floors with carpet finish, ceramic tile floors, and walls in the bathrooms, non slip ceramic tiles for the veranda, high ceilings, provision for central A/C, double glazing windows and close to all amenities.

#### **MAJOR BENEFITS**

- . Landmark design from one of the best architects of Cyprus
- . Location in the heart of a well-known business area
- . 2-3 Offices per floor smartly sized for small -to-medium sized businesses
- . Common facilities include a reception area and 35 parking spaces
- . Within easy reach to all necessary infrastructure
- . Stylish cafeterias, luxurious restaurants, banks, schools and shops are around the corner