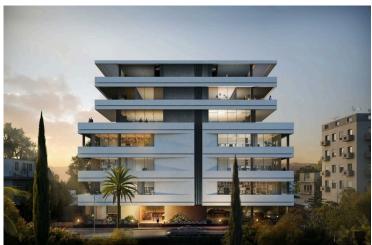

# MODERN OFFICE SPACE FOR SALE IN LIMASSOL CITY CENTER

Limassol, City Center, Limassol

€673,000 +VAT

### **Description**

The business center is located in the heart of the historical center of Limassol, near the Molos Park, the most beautiful promenade of the city. Has common facilities including a reception area and parking space. The office has fully completed finishes, raised floors with carpet finish, ceramic tile floors, and walls in the bathrooms, non slip ceramic tiles for the veranda, high ceilings, provision for central A/C, double glazing windows and close to all amenities.

#### **MAJOR BENEFITS**

- . Landmark design from one of the best architects of Cyprus
- . Location in the heart of a well-known business area
- . 2-3 Offices per floor smartly sized for small -to-medium sized businesses
- . Common facilities include a reception area and 35 parking spaces
- . Within easy reach to all necessary infrastructure
- . Stylish cafeterias, luxurious restaurants, banks, schools and shops are around the corner