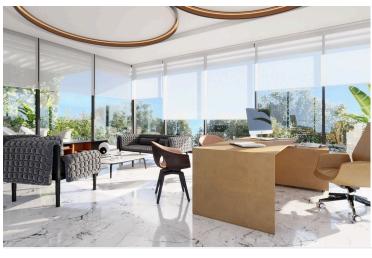

### **Description**

The business center is located in the heart of the historical center of Limassol, near the Molos Park, the most beautiful promenade of the city. Has common facilities including a reception area and parking space. The office has fully completed finishes, raised floors with carpet finish, ceramic tile floors, and walls in the bathrooms, non slip ceramic tiles for the veranda, high ceilings, provision for central A/C, double glazing windows and close to all amenities.

#### INTERIOR SPECIFICATION

- . Shell & Core construction
- . High ceilings (3.20 m)
- . Provision for VRV at raised floor and suspended ceiling
- . Thermal aluminum window frames with double glazing

NOTE: All the finishes, movable furniture, home appliances & interior items are extras