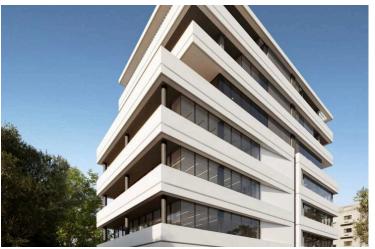

### **Description**

The business center is located in the heart of the historical center of Limassol, near the Molos Park, the most beautiful promenade of the city. Has common facilities including a reception area and parking space. The office has fully completed finishes, raised floors with carpet finish, ceramic tile floors, and walls in the bathrooms, non slip ceramic tiles for the veranda, high ceilings, provision for central A/C, double glazing windows and close to all amenities.

#### **MAJOR BENEFITS**

- . Landmark design from one of the best architects of Cyprus
- . Location in the heart of a well-known business area
- . 2-3 Offices per floor smartly sized for small -to-medium sized businesses
- . Common facilities include a reception area and 35 parking spaces
- . Within easy reach to all necessary infrastructure
- . Stylish cafeterias, luxurious restaurants, banks, schools and shops are around the corner