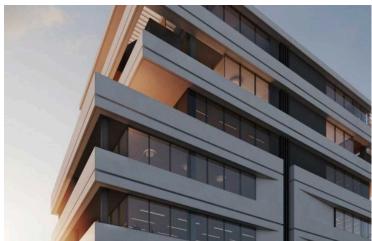

### **Description**

The business center is located in the heart of the historical center of Limassol, near the Molos Park, the most beautiful promenade of the city. Has common facilities including a reception area and parking space. The office has fully completed finishes, raised floors with carpet finish, ceramic tile floors, and walls in the bathrooms, non slip ceramic tiles for the veranda, high ceilings, provision for central A/C, double glazing windows and close to all amenities.

#### **MAJOR BENEFITS**

- . Landmark design from one of the best architects of Cyprus
- . Location in the heart of a well-known business area
- . 2-3 Offices per floor smartly sized for small -to-medium sized businesses
- . Common facilities include a reception area and 35 parking spaces
- . Within easy reach to all necessary infrastructure
- . Stylish cafeterias, luxurious restaurants, banks, schools and shops are around the corner