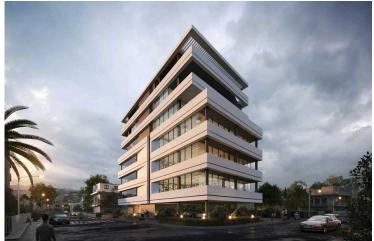

### **Description**

The business center is located in the heart of the historical center of Limassol, near the Molos Park, the most beautiful promenade of the city. Has common facilities including a reception area and parking space. The office has fully completed finishes, raised floors with carpet finish, ceramic tile floors, and walls in the bathrooms, non slip ceramic tiles for the veranda, high ceilings, provision for central A/C, double glazing windows and close to all amenities.

#### **MAJOR BENEFITS**

- . Landmark design from one of the best architects of Cyprus
- . Location in the heart of a well-known business area
- . 2-3 Offices per floor smartly sized for small -to-medium sized businesses
- . Common facilities include a reception area and 35 parking spaces
- . Within easy reach to all necessary infrastructure
- . Stylish cafeterias, luxurious restaurants, banks, schools and shops are around the corner