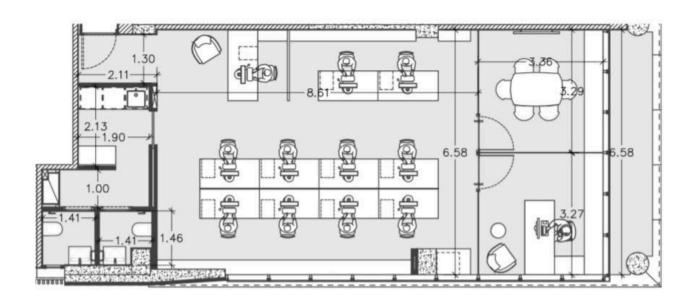

ose to all amenities.

#### **MAJOR BENEFITS**

- . Landmark design from one of the best architects of Cyprus
- . Location in the heart of a well-known business area
- . 2-3 Offices per floor smartly sized for small -to-medium sized businesses
- . Common facilities include a reception area and 35 parking spaces
- . Within easy reach to all necessary infrastructure
- . Stylish cafeterias, luxurious restaurants, banks, schools and shops are around the corner

#### INTERIOR SPECIFICATION

- . Shell & Core construction
- . High ceilings (3.20 m)
- . Provision for VRV at raised floor and suspended ceiling
- . Thermal aluminum window frames with double glazing

NOTE: All the finishes, movable furniture, home appliances & interior items are extras

Completion date: May 2024





# Floor plans













# **Additional information**

### **Facilities**

Aircondition, Provision

Elevator

### **Features**

Ceramic tiles

Earthquake-resistant structure

Heart of city center

Near amenities

Reception

City view

Easy access to highway

High ceilings

Near bus route

Sound insulation

Double glazing

Easy access to main roads

Main road

Raised floors

### **Contact us**



### **Office Properties**

(+357) 25871010

info@vivorealty.com.cy