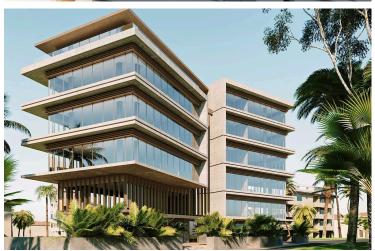

### **Description**

The business center is located in the heart of the historical center of Limassol, near the Molos Park, the most beautiful promenade of the city. Has common facilities including a reception area and parking space. The office has fully completed finishes, raised floors with carpet finish, ceramic tile floors, and walls in the bathrooms, non slip ceramic tiles for the veranda, high ceilings, provision for central A/C, double glazing windows and close to all amenities.

#### **MAJOR BENEFITS**

- . Landmark design from one of the best architects of Cyprus
- . Location in the heart of a well-known business area
- . 2-3 Offices per floor smartly sized for small -to-medium sized businesses
- . Common facilities include a reception area and 35 parking spaces
- . Within easy reach to all necessary infrastructure
- . Stylish cafeterias, luxurious restaurants, banks, schools and shops are around the corner