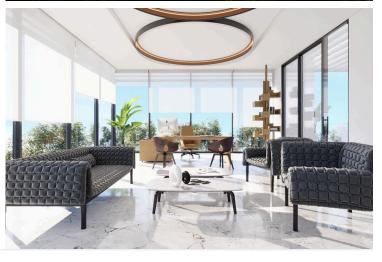

### **Description**

The business center is located in the heart of the historical center of Limassol, near the Molos Park, the most beautiful promenade of the city. Has common facilities including a reception area and parking space. The office has fully completed finishes, raised floors with carpet finish, ceramic tile floors, and walls in the bathrooms, non slip ceramic tiles for the veranda, high ceilings, provision for central A/C, double glazing windows and close to all amenities.

#### **MAJOR BENEFITS**

- . Landmark design from one of the best architects of Cyprus
- . Location in the heart of a well-known business area
- . 2-3 Offices per floor smartly sized for small -to-medium sized businesses
- . Common facilities include a reception area and 35 parking spaces
- . Within easy reach to all necessary infrastructure
- . Stylish cafeterias, luxurious restaurants, banks, schools and shops are around the corner

#### INTERIOR SPECIFICATION

- . Shell & Core construction
- . High ceilings (3.20 m)
- . Provision for VRV at raised floor and suspended ceiling
- . Thermal aluminum window frames with double glazing

NOTE: All the finishes, movable furniture, home appliances & interior items are extras