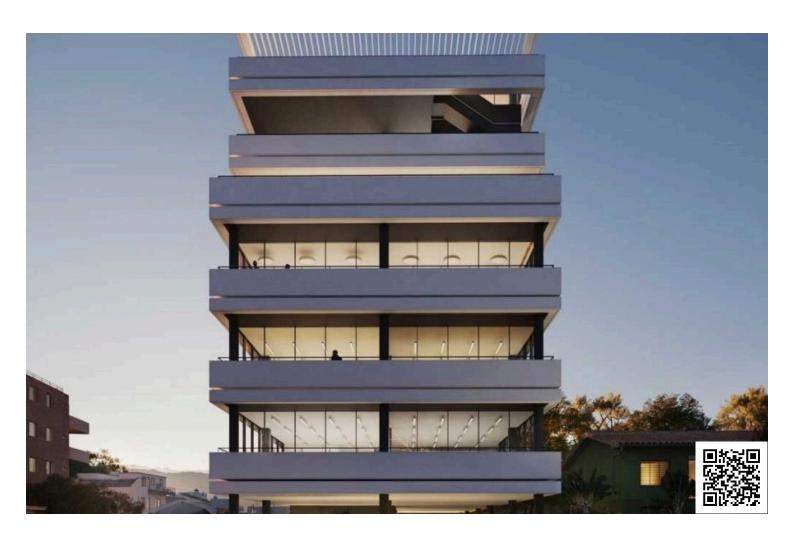

### **Description**

The business center is located in the heart of the historical center of Limassol, near the Molos Park, the most beautiful promenade of the city. Has common facilities including a reception area and parking space. The office has fully completed finishes, raised floors with carpet finish, ceramic tile floors, and walls in the bathrooms, non slip ceramic tiles for the veranda, high ceilings, provision for central A/C, double glazing windows and close to all amenities.

#### **MAJOR BENEFITS**

- . Landmark design from one of the best architects of Cyprus
- . Location in the heart of a well-known business area
- . 2-3 Offices per floor smartly sized for small -to-medium sized businesses
- . Common facilities include a reception area and 35 parking spaces
- . Within easy reach to all necessary infrastructure
- . Stylish cafeterias, luxurious restaurants, banks, schools and shops are around the corner

#### INTERIOR SPECIFICATION

- . Shell & Core construction
- . High ceilings (3.20 m)
- . Provision for VRV at raised floor and suspended ceiling
- . Thermal aluminum window frames with double glazing

NOTE: All the finishes, movable furniture, home appliances & interior items are extras