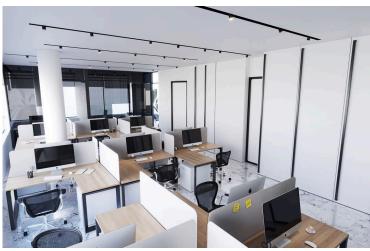

## **Description**

The business center is located in the heart of the historical center of Limassol, near the Molos Park, the most beautiful promenade of the city. Has common facilities including a reception area and parking space. The office has fully completed finishes, raised floors with carpet finish, ceramic tile floors, and walls in the bathrooms, non slip ceramic tiles for the veranda, high ceilings, provision for central A/C, double glazing windows and close to all amenities.

#### **MAJOR BENEFITS**

- . Landmark design from one of the best architects of Cyprus
- . Location in the heart of a well-known business area
- . 2-3 Offices per floor smartly sized for small -to-medium sized businesses
- . Common facilities include a reception area and 35 parking spaces
- . Within easy reach to all necessary infrastructure
- . Stylish cafeterias, luxurious restaurants, banks, schools and shops are around the corner

#### INTERIOR SPECIFICATION

- . Shell & Core construction
- . High ceilings (3.20 m)
- . Provision for VRV at raised floor and suspended ceiling
- . Thermal aluminum window frames with double glazing

NOTE: All the finishes, movable furniture, home appliances & interior items are extras