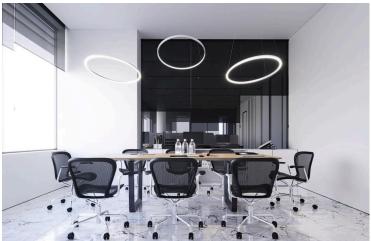

## **Description**

The business center is located in the heart of the historical center of Limassol, near the Molos Park, the most beautiful promenade of the city. Has common facilities including a reception area and parking space. The office has fully completed finishes, raised floors with carpet finish, ceramic tile floors, and walls in the bathrooms, non slip ceramic tiles for the veranda, high ceilings, provision for central A/C, double glazing windows and close to all amenities.

#### **MAJOR BENEFITS**

- . Landmark design from one of the best architects of Cyprus
- . Location in the heart of a well-known business area
- . 2-3 Offices per floor smartly sized for small -to-medium sized businesses
- . Common facilities include a reception area and 35 parking spaces
- . Within easy reach to all necessary infrastructure
- . Stylish cafeterias, luxurious restaurants, banks, schools and shops are around the corner

#### INTERIOR SPECIFICATION

- . Shell & Core construction
- . High ceilings (3.20 m)
- . Provision for VRV at raised floor and suspended ceiling
- . Thermal aluminum window frames with double glazing

NOTE: All the finishes, movable furniture, home appliances & interior items are extras