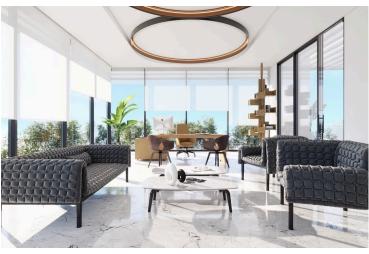

## **Description**

The business center is located in the heart of the historical center of Limassol, near the Molos Park, the most beautiful promenade of the city. Has common facilities including a reception area and parking space. The office has fully completed finishes, raised floors with carpet finish, ceramic tile floors, and walls in the bathrooms, non slip ceramic tiles for the veranda, high ceilings, provision for central A/C, double glazing windows and close to all amenities.

#### **MAJOR BENEFITS**

- . Landmark design from one of the best architects of Cyprus
- . Location in the heart of a well-known business area
- . 2-3 Offices per floor smartly sized for small -to-medium sized businesses
- . Common facilities include a reception area and 35 parking spaces
- . Within easy reach to all necessary infrastructure
- . Stylish cafeterias, luxurious restaurants, banks, schools and shops are around the corner

#### INTERIOR SPECIFICATION

- . Shell & Core construction
- . High ceilings (3.20 m)
- . Provision for VRV at raised floor and suspended ceiling
- . Thermal aluminum window frames with double glazing

NOTE: All the finishes, movable furniture, home appliances & interior items are extras