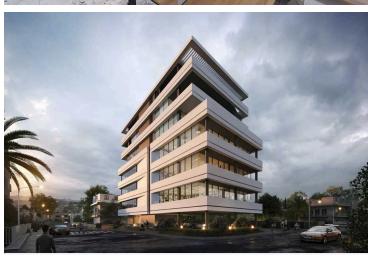

# MODERN 1ST FLOOR OFFICE SPACE FOR SALE IN LIMASSOL CITY CENTER

Limassol, City Center, Limassol

€607,000 +VAT

## **Description**

The business center is located in the heart of the historical center of Limassol, near the Molos Park, the most beautiful promenade of the city. Has common facilities including a reception area and parking space. The office has fully completed finishes, raised floors with carpet finish, ceramic tile floors, and walls in the bathrooms, non slip ceramic tiles for the veranda, high ceilings, provision for central A/C, double glazing windows and close to all amenities.