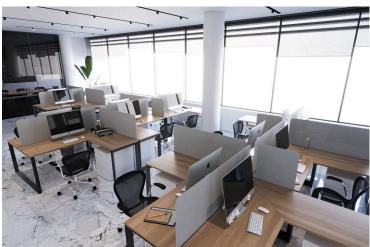

## **Description**

The business center is located in the heart of the historical center of Limassol, near the Molos Park, the most beautiful promenade of the city. Has common facilities including a reception area and parking space. The office has fully completed finishes, raised floors with carpet finish, ceramic tile floors, and walls in the bathrooms, non slip ceramic tiles for the veranda, high ceilings, provision for central A/C, double glazing windows and close to all amenities.

#### INTERIOR SPECIFICATION

- . Shell & Core construction
- . High ceilings (3.20 m)
- . Provision for VRV at raised floor and suspended ceiling
- . Thermal aluminum window frames with double glazing

NOTE: All the finishes, movable furniture, home appliances & interior items are extras