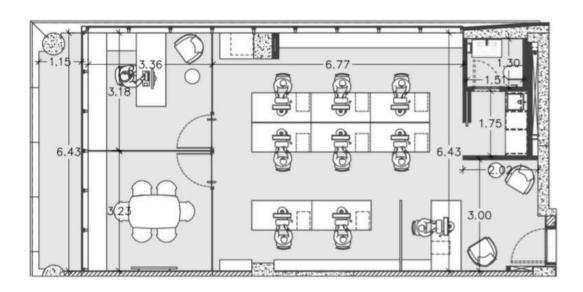

# Floor plans

# **Specifications**

Covered

[] 85.2 m<sup>2</sup>

Type Office
Status Under construction

Energy efficiency rating