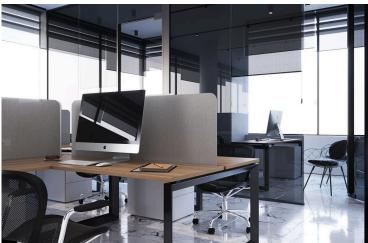

## **Description**

The business center is located in the heart of the historical center of Limassol, near the Molos Park, the most beautiful promenade of the city. Has common facilities including a reception area and parking space. The office has fully completed finishes, raised floors with carpet finish, ceramic tile floors, and walls in the bathrooms, non slip ceramic tiles for the veranda, high ceilings, provision for central A/C, double glazing windows and close to all amenities.

#### INTERIOR SPECIFICATION

- . Shell & Core construction
- . High ceilings (3.20 m)
- . Provision for VRV at raised floor and suspended ceiling
- . Thermal aluminum window frames with double glazing

NOTE: All the finishes, movable furniture, home appliances & interior items are extras