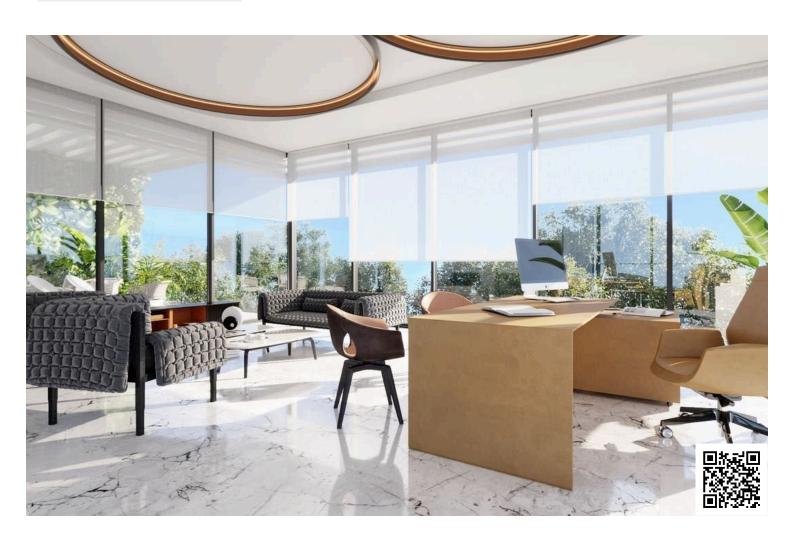

## **Description**

The business center is located in the heart of the historical center of Limassol, near the Molos Park, the most beautiful promenade of the city. Has common facilities including a reception area and parking space. The office has fully completed finishes, raised floors with carpet finish, ceramic tile floors, and walls in the bathrooms, non slip ceramic tiles for the veranda, high ceilings, provision for central A/C, double glazing windows and close to all amenities.

#### **MAJOR BENEFITS**

- . Landmark design from one of the best architects of Cyprus
- . Location in the heart of a well-known business area
- . 2-3 Offices per floor smartly sized for small -to-medium sized businesses
- . Common facilities include a reception area and 35 parking spaces
- . Within easy reach to all necessary infrastructure
- . Stylish cafeterias, luxurious restaurants, banks, schools and shops are around the corner

#### INTERIOR SPECIFICATION

- . Shell & Core construction
- . High ceilings (3.20 m)
- . Provision for VRV at raised floor and suspended ceiling
- . Thermal aluminum window frames with double glazing

NOTE: All the finishes, movable furniture, home appliances & interior items are extras