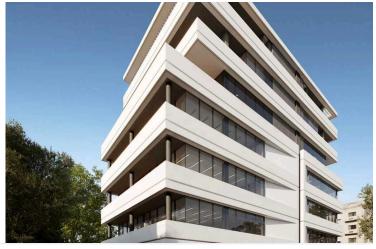

# MODERN 1ST FLOOR OFFICE SPACE FOR SALE IN LIMASSOL CITY CENTER

Limassol, City Center, Limassol

€607,000 +VAT

## **Description**

The business center is located in the heart of the historical center of Limassol, near the Molos Park, the most beautiful promenade of the city. Has common facilities including a reception area and parking space. The office has fully completed finishes, raised floors with carpet finish, ceramic tile floors, and walls in the bathrooms, non slip ceramic tiles for the veranda, high ceilings, provision for central A/C, double glazing windows and close to all amenities.

#### **MAJOR BENEFITS**

- . Landmark design from one of the best architects of Cyprus
- . Location in the heart of a well-known business area
- . 2-3 Offices per floor smartly sized for small -to-medium sized businesses
- . Common facilities include a reception area and 35 parking spaces
- . Within easy reach to all necessary infrastructure
- . Stylish cafeterias, luxurious restaurants, banks, schools and shops are around the corner