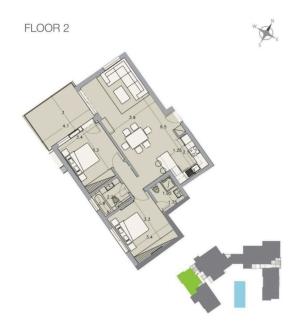

system
- -Provisions for under floor heating
- -Provisions for central VRV conditioning
- -High-standard sanitary ware from European brands

NOTE: Movable furniture, home appliances & interior items are extras.



## **Office Properties**

Office Administrator

info@vivorealty.com.cy
(+357) 25871010



### Facilities

Aircondition, Provision Parking, Covered Elevator Heating, Provision Pool, Communal Gated complex

#### Features

| Easy access to main roads   |  |  |
|-----------------------------|--|--|
| Entrance gate               |  |  |
| Semi-solid parquet flooring |  |  |
| Veranda                     |  |  |
| Luxury specifications       |  |  |
| Near bus route              |  |  |

High ceilings Bright Double glazing Marble flooring Modern design Near amenities



# Floor plans