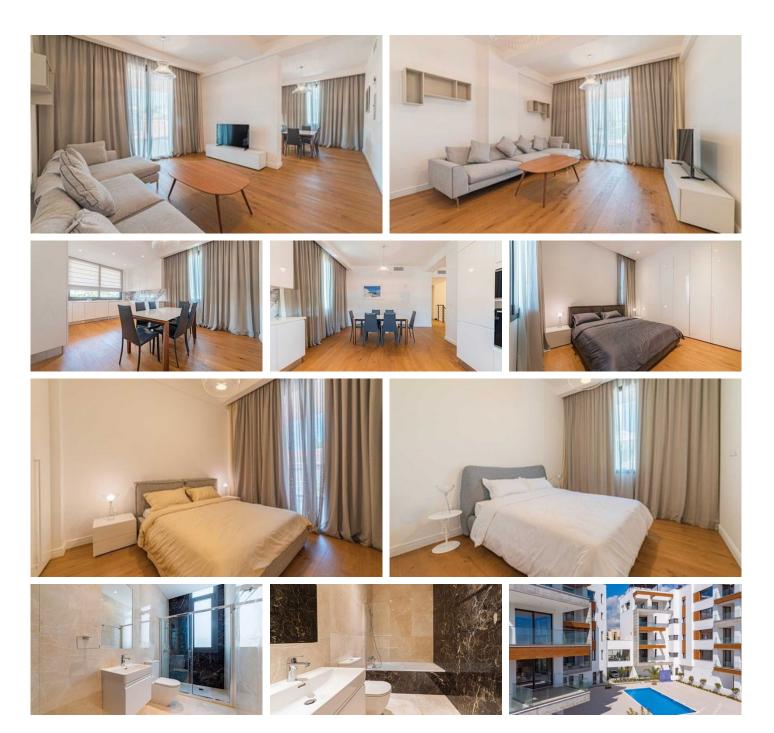

### Description

Luxurious two bedroom apartment, located in Columbia area. This apartment is situated in a building with a total of 19 apartments. Has facilities such as communal swimming pool, patio, and covered parking. Located in a gated community with controlled entrance, has high ceilings, marble flooring, large covered veranda, provision for air condition and underfloor heating, security entrance door and its close to all city amenities.

#### INTERIOR SPECIFICATION

- —Semi-solid parquet floors in each room
- —Marble floor and walls in the toilets and bathrooms
- -High ceilings (3.15 m)
- —Security entrance doors
- Intercom system
- -Provisions for under floor heating
- -Provisions for central VRV conditioning
- -High-standard sanitary ware from European brands

NOTE: Movable furniture, home appliances & interior items are extras.