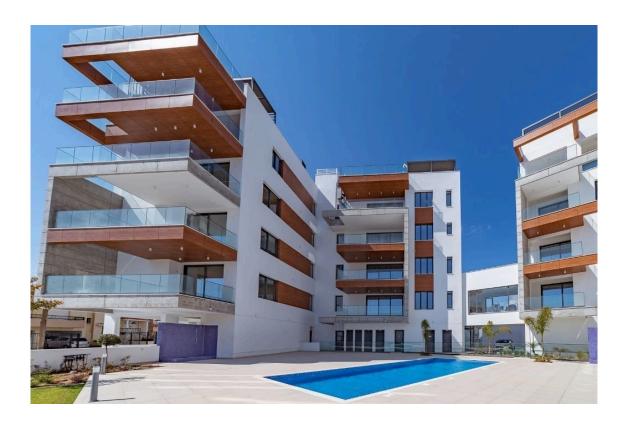

# LUXURIOUS TWO BEDROOM APARTMENT IN COLUMBIA AREA OF LIMASSOL

**Q** Limassol, Columbia Area

| Price                    | €650,000 +VAT           | Туре              | Apartment         |
|--------------------------|-------------------------|-------------------|-------------------|
| Bedrooms                 | 2                       | Covered           | 85 m <sup>2</sup> |
| Covered veranda          | 12.3 m <sup>2</sup>     | Uncovered veranda | 0 m <sup>2</sup>  |
| Year of Construction     | 2018                    | Status            | Key ready         |
| Energy efficiency rating | А                       | Floor             | 2/4               |
| Area                     | Limassol, Columbia Area |                   |                   |

### Description

Luxurious two bedroom apartment, located in Columbia area. This apartment is situated in a building with a total of 19 apartments. Has facilities such as communal swimming pool, patio, and covered parking. Located in a gated community with controlled entrance, has high ceilings, marble flooring, large covered veranda, provision for air condition and underfloor heating, security entrance door and its close to all city amenities.

### Facilities

Aircondition, Provision Parking, Covered Elevator Heating, Provision Pool, Communal Gated complex