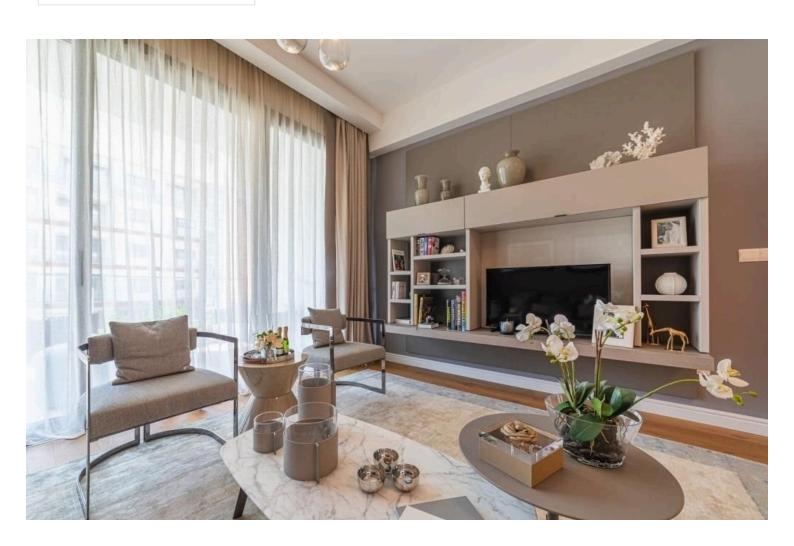

## **Description**

Three bedroom apartment, located in Columbia area. Situated in a prestigious area, has top standard finishes, parquet flooring, high ceilings, marble in the toilet, security entrance door, outdoor communal swimming pool, covered parking space, water underfloor heating, VRV air condition system, double glazing windows and close to all city amenities. Also has private swimming pool.