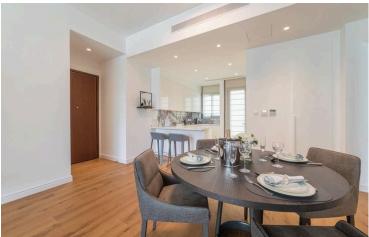

## **Description**

Three bedroom apartment, located in Columbia area. Situated in a prestigious area, has top standard finishes, parquet flooring, high ceilings, marble in the toilet, security entrance door, outdoor communal swimming pool, covered parking space, water underfloor heating, VRV air condition system, double glazing windows and close to all city amenities. Also has private swimming pool.