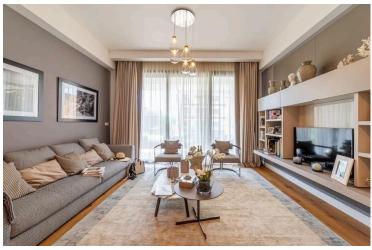

## **Description**

Three bedroom apartment, located in Columbia area. Situated in a prestigious area, has top standard finishes, parquet flooring, high ceilings, marble in the toilet, security entrance door, outdoor communal swimming pool, covered parking space, water underfloor heating, VRV air condition system, double glazing windows and close to all city amenities. Also has private swimming pool.