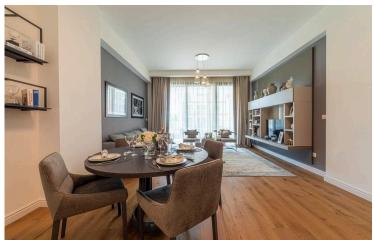

## **Description**

Three bedroom apartment, located in Columbia area. Situated in a prestigious area, has top standard finishes, parquet flooring, high ceilings, marble in the toilet, security entrance door, outdoor communal swimming pool, covered parking space, water underfloor heating, VRV air condition system, double glazing windows and close to all city amenities. Also has private swimming pool.