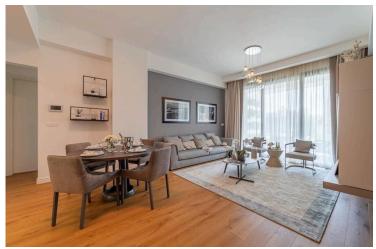

## **Description**

Three bedroom apartment, located in Columbia area. Situated in a prestigious area, has top standard finishes, parquet flooring, high ceilings, marble in the toilet, security entrance door, outdoor communal swimming pool, covered parking space, water underfloor heating, VRV air condition system, double glazing windows and close to all city amenities. Also has private swimming pool.