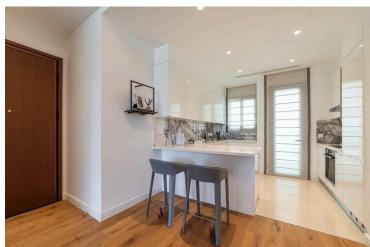

## **Description**

Three bedroom apartment, located in Columbia area. Situated in a prestigious area, has top standard finishes, parquet flooring, high ceilings, marble in the toilet, security entrance door, outdoor communal swimming pool, covered parking space, water underfloor heating, VRV air condition system, double glazing windows and close to all city amenities. Also has private swimming pool.