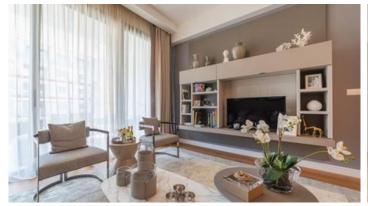

### Description

One bedroom apartment, located in Columbia area. Situated in a prestigious area, has top standard finishes, parquet flooring, high ceilings, marble in the toilet, security entrance door, outdoor communal swimming pool, covered parking space, water underfloor heating, VRV air condition system, double glazing windows and close to all city amenities.

#### **Features**

High ceilings

Double glazing

Near amenities

Parquet flooring

Veranda