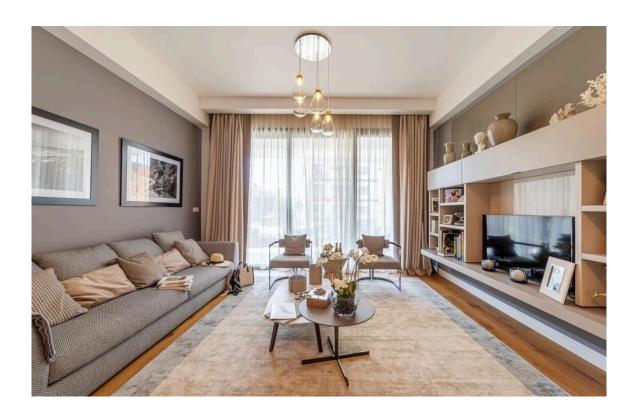

### Description

One bedroom apartment, located in Columbia area. Situated in a prestigious area, has top standard finishes, parquet flooring, high ceilings, marble in the toilet, security entrance door, outdoor communal swimming pool, covered parking space, water underfloor heating, VRV air condition system, double glazing windows and close to all city amenities.

#### **Features**

High ceilings

Double glazing

Near amenities

Parquet flooring

Veranda