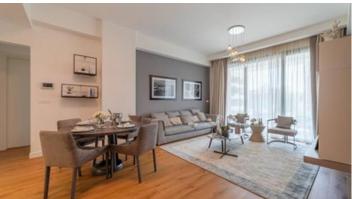

### Description

One bedroom apartment, located in Columbia area. Situated in a prestigious area, has top standard finishes, parquet flooring, high ceilings, marble in the toilet, security entrance door, outdoor communal swimming pool, covered parking space, water underfloor heating, VRV air condition system, double glazing windows and close to all city amenities.

#### **Features**

High ceilings

Double glazing

Near amenities

Parquet flooring

Veranda