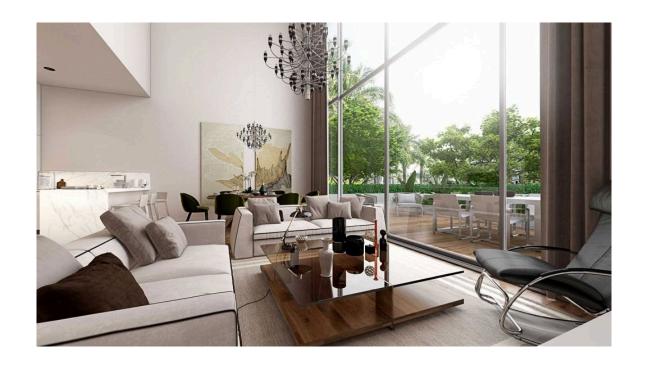

### Description

Modern two bedroom apartment, located in Potamos Germasogeias. Only 500 meters from the sea. Situated in a complex with extended hotel-type facilities, communal pool, Olympic size indoor heated pool, spa, concierge, playroom, club house, underground parking, large outdoor gardens, gym and children's playground. In addition, the apartment has high ceilings, parquet flooring, security entrance door, double glazing windows, water underfloor heating, VRV air conditioning and it is close to all city amenities.

#### **Features**

High ceilings

Double glazing

Near amenities

Parquet flooring

Veranda