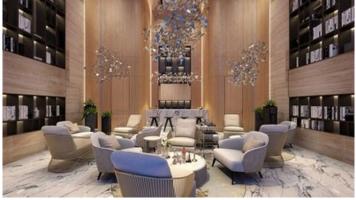

### Description

Modern two bedroom apartment, located in Potamos Germasogeias. Only 500 meters from the sea. Situated in a complex with extended hotel-type facilities, communal pool, Olympic size indoor heated pool, spa, concierge, playroom, club house, underground parking, large outdoor gardens, gym and children's playground. In addition, the apartment has high ceilings, parquet flooring, security entrance door, double glazing windows, water underfloor heating, VRV air conditioning and it is close to all city amenities.