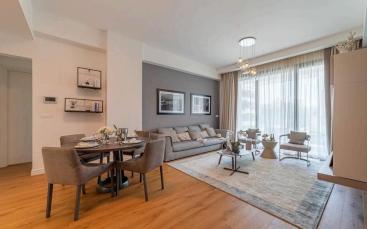

### **Description**

Seafront four bedroom 2nd floor apartment located on an astonishing modern complex in Pareklisia Tourist area. Has breathtaking unobstructed sea views and it is situated in a high end neighborhood. It has communal swimming pol, gym, sauna and it is built with high standard finishes. It also has double glazing windows, covered veranda, high ceilings, maid's room on the ground floor and it is close to all city amenities.

#### INTERIOR SPECIFICATION

- -Semi-solid parquet floors in each room
- -Marble floor and walls in the toilets and bathrooms
- —High ceilings (3.15 m)
- -Security entrance doors
- —Intercom system
- -Water under floor heating system and VRV conditioning
- —High-standard sanitary ware from European brands
- —Thermal aluminum window frames with double glazing