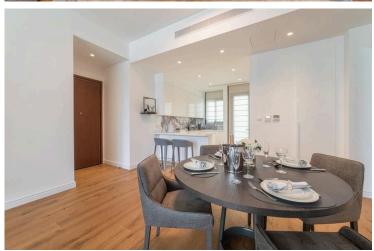

### **Description**

Seafront four bedroom 2nd floor apartment located on an astonishing modern complex in Pareklisia Tourist area. Has breathtaking unobstructed sea views and it is situated in a high end neighborhood. It has communal swimming pol, gym, sauna and it is built with high standard finishes. It also has double glazing windows, covered veranda, high ceilings, maid's room on the ground floor and it is close to all city amenities.

#### INTERIOR SPECIFICATION

- -Semi-solid parquet floors in each room
- -Marble floor and walls in the toilets and bathrooms
- —High ceilings (3.15 m)
- -Security entrance doors
- —Intercom system
- -Water under floor heating system and VRV conditioning
- —High-standard sanitary ware from European brands
- —Thermal aluminum window frames with double glazing