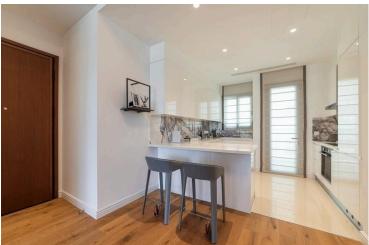

### **Description**

Seafront four bedroom 2nd floor apartment located on an astonishing modern complex in Pareklisia Tourist area. Has breathtaking unobstructed sea views and it is situated in a high end neighborhood. It has communal swimming pol, gym, sauna and it is built with high standard finishes. It also has double glazing windows, covered veranda, high ceilings, maid's room on the ground floor and it is close to all city amenities.

#### INTERIOR SPECIFICATION

- -Semi-solid parquet floors in each room
- -Marble floor and walls in the toilets and bathrooms
- —High ceilings (3.15 m)
- -Security entrance doors
- —Intercom system
- -Water under floor heating system and VRV conditioning
- —High-standard sanitary ware from European brands
- —Thermal aluminum window frames with double glazing