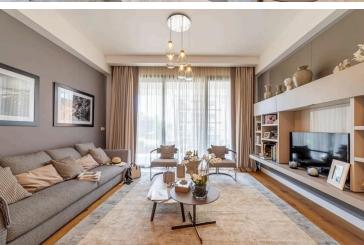

### **Description**

Seafront four bedroom 2nd floor apartment located on an astonishing modern complex in Pareklisia Tourist area. Has breathtaking unobstructed sea views and it is situated in a high end neighborhood. It has communal swimming pol, gym, sauna and it is built with high standard finishes. It also has double glazing windows, covered veranda, high ceilings, maid's room on the ground floor and it is close to all city amenities.

#### INTERIOR SPECIFICATION

- -Semi-solid parquet floors in each room
- -Marble floor and walls in the toilets and bathrooms
- —High ceilings (3.15 m)
- -Security entrance doors
- —Intercom system
- -Water under floor heating system and VRV conditioning
- —High-standard sanitary ware from European brands
- —Thermal aluminum window frames with double glazing