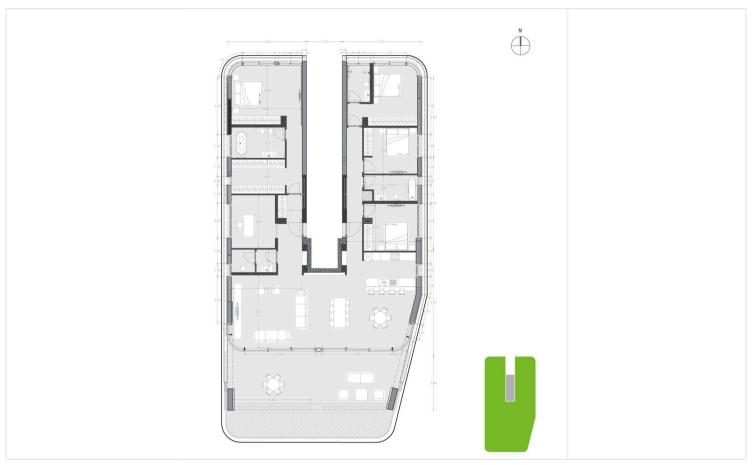

## Floor plans

### **Specifications**

| <b>=</b> 4  | [7 272 5 m <sup>2</sup> |
|-------------|-------------------------|
| <del></del> | [] 273.5 m <sup>2</sup> |

| Туре    | Apartment | Furnished                | Unfurnished |
|---------|-----------|--------------------------|-------------|
| Toilets | 3         | Energy efficiency rating | <b>∂</b> A  |
| Status  | Off plan  |                          |             |
|         |           |                          |             |