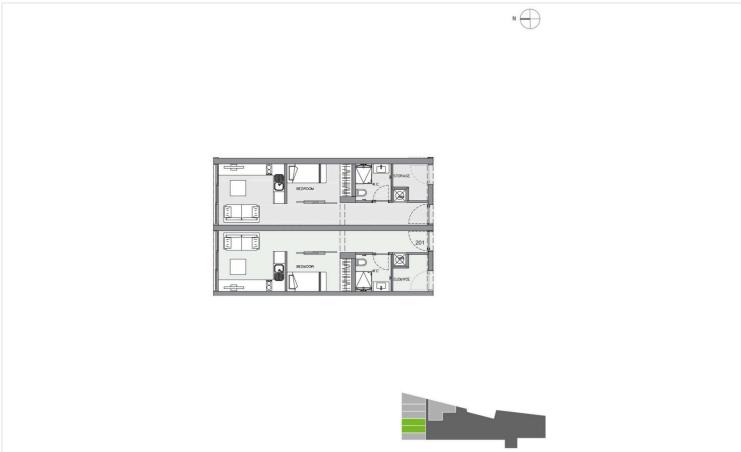

## Floor plans

### **Specifications**

| <b>=</b> 4  | [7 272 5 m <sup>2</sup> |
|-------------|-------------------------|
| <del></del> | [] 273.5 m <sup>2</sup> |

| Туре    | Apartment | Furnished                | Unfurnished |
|---------|-----------|--------------------------|-------------|
| Toilets | 3         | Energy efficiency rating | <b>∂</b> A  |
| Status  | Off plan  |                          |             |
|         |           |                          |             |