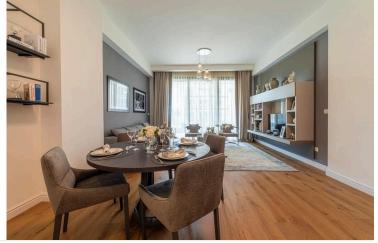

### **Description**

Seafront four bedroom 2nd floor apartment located on an astonishing modern complex in Pareklisia Tourist area. Has breathtaking unobstructed sea views and it is situated in a high end neighborhood. It has communal swimming pol, gym, sauna and it is built with high standard finishes. It also has double glazing windows, covered veranda, high ceilings, maid's room on the ground floor and it is close to all city amenities.

#### INTERIOR SPECIFICATION

- -Semi-solid parquet floors in each room
- -Marble floor and walls in the toilets and bathrooms
- —High ceilings (3.15 m)
- -Security entrance doors
- —Intercom system
- -Water under floor heating system and VRV conditioning
- —High-standard sanitary ware from European brands
- —Thermal aluminum window frames with double glazing