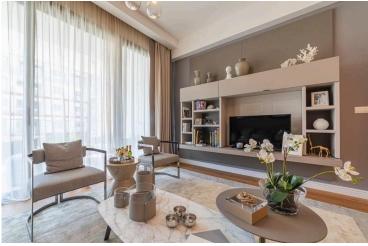

### **Description**

Seafront four bedroom 2nd floor apartment located on an astonishing modern complex in Pareklisia Tourist area. Has breathtaking unobstructed sea views and it is situated in a high end neighborhood. It has communal swimming pol, gym, sauna and it is built with high standard finishes. It also has double glazing windows, covered veranda, high ceilings, maid's room on the ground floor and it is close to all city amenities.

#### INTERIOR SPECIFICATION

- -Semi-solid parquet floors in each room
- -Marble floor and walls in the toilets and bathrooms
- —High ceilings (3.15 m)
- -Security entrance doors
- —Intercom system
- -Water under floor heating system and VRV conditioning
- —High-standard sanitary ware from European brands
- —Thermal aluminum window frames with double glazing