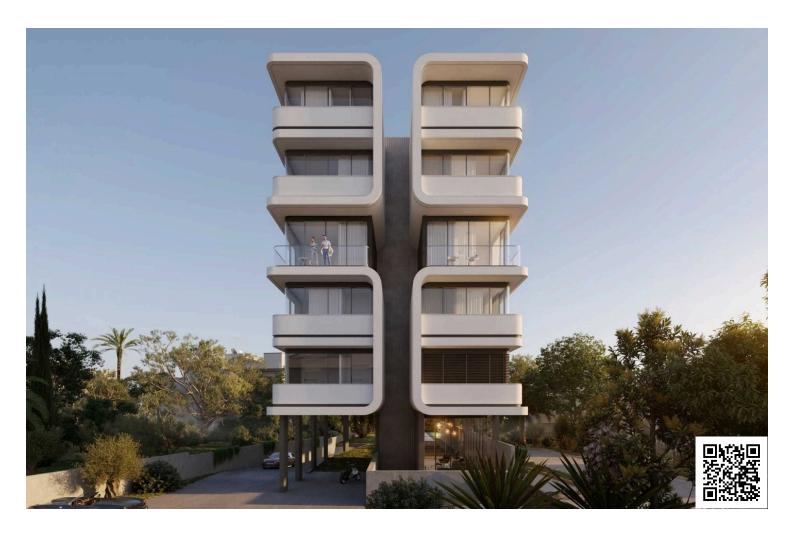

# SEAFRONT FOUR BEDROOM APARTMENT IN PAREKLISIA TOURIST AREA

Pareklisia - Tourist Area, Limassol

€7,450,000 +VAT

### **Description**

Seafront four bedroom 2nd floor apartment located on an astonishing modern complex in Pareklisia Tourist area. Has breathtaking unobstructed sea views and it is situated in a high end neighborhood. It has communal swimming pol, gym, sauna and it is built with high standard finishes. It also has double glazing windows, covered veranda, high ceilings, maid's room on the ground floor and it is close to all city amenities.