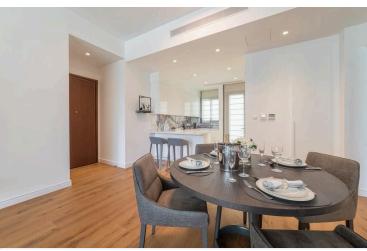

# **Description**

Seafront three bedroom 2nd floor apartment located on an astonishing modern complex in Pareklisia Tourist area. Has breathtaking unobstructed sea views and it is situated in a high end neighborhood. It has communal swimming pol, gym, sauna and it is built with high standard finishes. It also has double glazing windows, covered veranda, high ceilings, maid's room on the ground floor and it is close to all city amenities.

### INTERIOR SPECIFICATION

- -Semi-solid parquet floors in each room
- -Marble floor and walls in the toilets and bathrooms
- —High ceilings (3.15 m)
- -Security entrance doors
- —Intercom system
- -Water under floor heating system and VRV conditioning
- -High-standard sanitary ware from European brands
- —Thermal aluminum window frames with double glazing