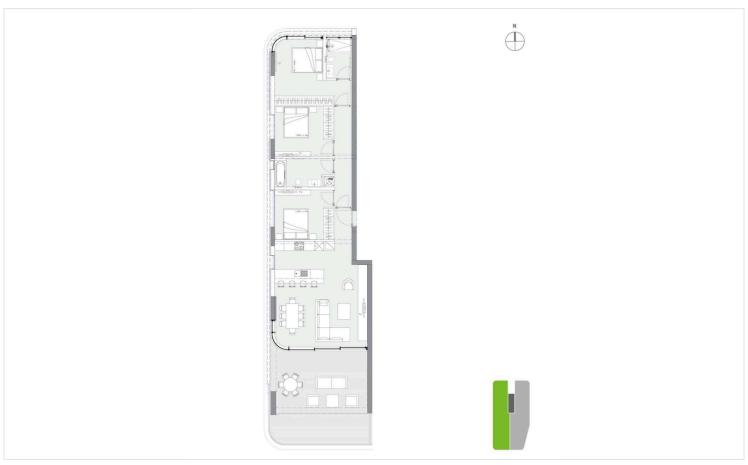

# Floor plans

# **Specifications**

Bedrooms Covered

T 3 [] 153.9 m<sup>2</sup>

| Туре   | Apartment | Furnished                | Unfurnished |
|--------|-----------|--------------------------|-------------|
| Status | Off plan  | Energy efficiency rating | <b>∂</b> A  |