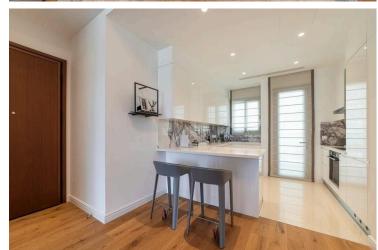

# **Description**

Seafront three bedroom 2nd floor apartment located on an astonishing modern complex in Pareklisia Tourist area. Has breathtaking unobstructed sea views and it is situated in a high end neighborhood. It has communal swimming pol, gym, sauna and it is built with high standard finishes. It also has double glazing windows, covered veranda, high ceilings, maid's room on the ground floor and it is close to all city amenities.

### INTERIOR SPECIFICATION

- -Semi-solid parquet floors in each room
- -Marble floor and walls in the toilets and bathrooms
- —High ceilings (3.15 m)
- -Security entrance doors
- —Intercom system
- -Water under floor heating system and VRV conditioning
- -High-standard sanitary ware from European brands
- —Thermal aluminum window frames with double glazing