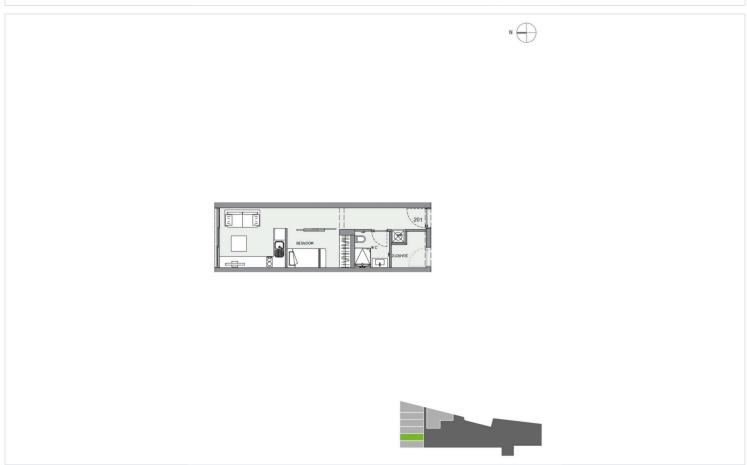

# Floor plans

# **Specifications**

Bedrooms Covered

T 3 [] 153.9 m<sup>2</sup>

| Туре   | Apartment | Furnished                | Unfurnished |
|--------|-----------|--------------------------|-------------|
| Status | Off plan  | Energy efficiency rating | <b>∂</b> A  |