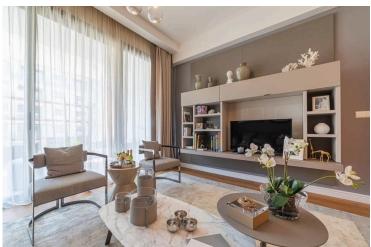

# **Description**

Seafront three bedroom 2nd floor apartment located on an astonishing modern complex in Pareklisia Tourist area. Has breathtaking unobstructed sea views and it is situated in a high end neighborhood. It has communal swimming pol, gym, sauna and it is built with high standard finishes. It also has double glazing windows, covered veranda, high ceilings, maid's room on the ground floor and it is close to all city amenities.

### INTERIOR SPECIFICATION

- -Semi-solid parquet floors in each room
- -Marble floor and walls in the toilets and bathrooms
- —High ceilings (3.15 m)
- -Security entrance doors
- —Intercom system
- -Water under floor heating system and VRV conditioning
- -High-standard sanitary ware from European brands
- —Thermal aluminum window frames with double glazing