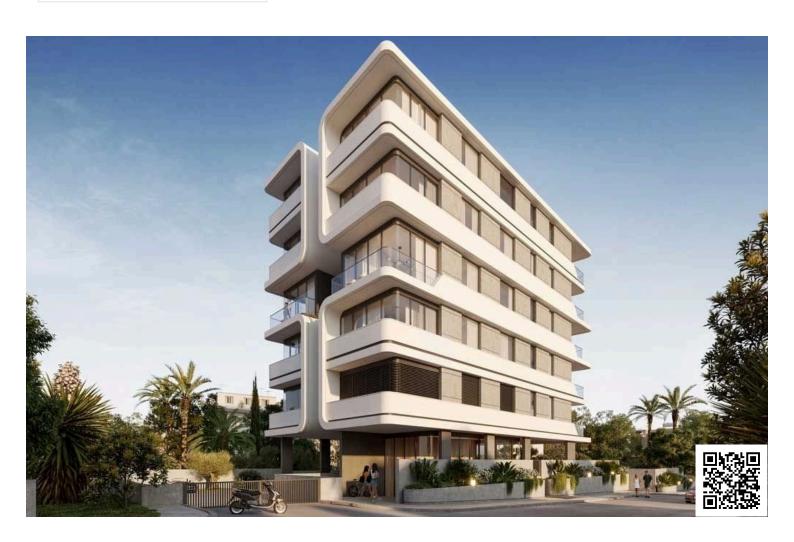

# SEAFRONT THREE BEDROOM APARTMENT IN PAREKLISIA TOURIST AREA

Pareklisia - Tourist Area, Limassol

€3,390,000 +VAT

# **Description**

Seafront three bedroom 2nd floor apartment located on an astonishing modern complex in Pareklisia Tourist area. Has breathtaking unobstructed sea views and it is situated in a high end neighborhood. It has communal swimming pol, gym, sauna and it is built with high standard finishes. It also has double glazing windows, covered veranda, high ceilings, maid's room on the ground floor and it is close to all city amenities.