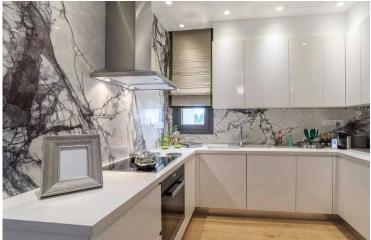

# **Description**

Seafront three bedroom 2nd floor apartment located on an astonishing modern complex in Pareklisia Tourist area. Has breathtaking unobstructed sea views and it is situated in a high end neighborhood. It has communal swimming pol, gym, sauna and it is built with high standard finishes. It also has double glazing windows, covered veranda, high ceilings, maid's room on the ground floor and it is close to all city amenities.

### INTERIOR SPECIFICATION

- -Semi-solid parquet floors in each room
- -Marble floor and walls in the toilets and bathrooms
- —High ceilings (3.15 m)
- -Security entrance doors
- —Intercom system
- -Water under floor heating system and VRV conditioning
- -High-standard sanitary ware from European brands
- —Thermal aluminum window frames with double glazing