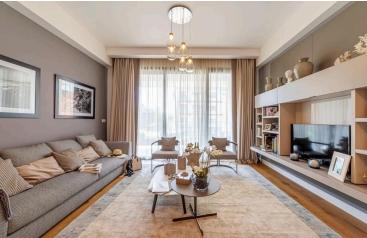

# **Description**

Seafront three bedroom 2nd floor apartment located on an astonishing modern complex in Pareklisia Tourist area. Has breathtaking unobstructed sea views and it is situated in a high end neighborhood. It has communal swimming pol, gym, sauna and it is built with high standard finishes. It also has double glazing windows, covered veranda, high ceilings, maid's room on the ground floor and it is close to all city amenities.

### INTERIOR SPECIFICATION

- -Semi-solid parquet floors in each room
- -Marble floor and walls in the toilets and bathrooms
- —High ceilings (3.15 m)
- -Security entrance doors
- —Intercom system
- -Water under floor heating system and VRV conditioning
- -High-standard sanitary ware from European brands
- —Thermal aluminum window frames with double glazing