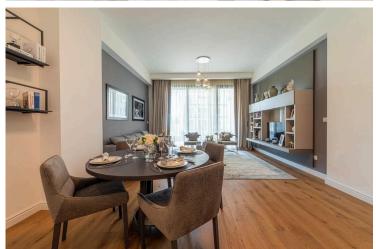

# **Description**

Seafront three bedroom 2nd floor apartment located on an astonishing modern complex in Pareklisia Tourist area. Has breathtaking unobstructed sea views and it is situated in a high end neighborhood. It has communal swimming pol, gym, sauna and it is built with high standard finishes. It also has double glazing windows, covered veranda, high ceilings, maid's room on the ground floor and it is close to all city amenities.

### INTERIOR SPECIFICATION

- -Semi-solid parquet floors in each room
- -Marble floor and walls in the toilets and bathrooms
- —High ceilings (3.15 m)
- -Security entrance doors
- —Intercom system
- -Water under floor heating system and VRV conditioning
- -High-standard sanitary ware from European brands
- —Thermal aluminum window frames with double glazing