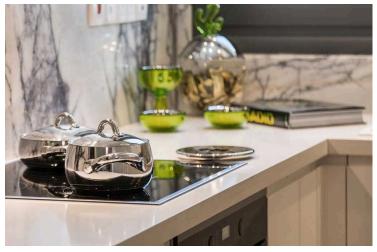

# **Description**

Seafront three bedroom 2nd floor apartment located on an astonishing modern complex in Pareklisia Tourist area. Has breathtaking unobstructed sea views and it is situated in a high end neighborhood. It has communal swimming pol, gym, sauna and it is built with high standard finishes. It also has double glazing windows, covered veranda, high ceilings, maid's room on the ground floor and it is close to all city amenities.

### INTERIOR SPECIFICATION

- -Semi-solid parquet floors in each room
- -Marble floor and walls in the toilets and bathrooms
- —High ceilings (3.15 m)
- -Security entrance doors
- —Intercom system
- -Water under floor heating system and VRV conditioning
- -High-standard sanitary ware from European brands
- —Thermal aluminum window frames with double glazing