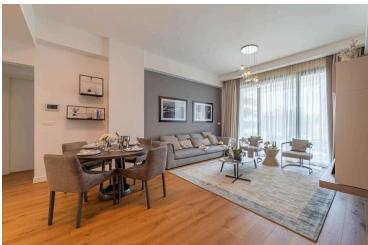

### INTERIOR SPECIFICATION

- -Semi-solid parquet floors in each room
- -Marble floor and walls in the toilets and bathrooms
- —High ceilings (3.15 m)
- -Security entrance doors
- —Intercom system
- -Water under floor heating system and VRV conditioning
- —High-standard sanitary ware from European brands
- —Thermal aluminum window frames with double glazing