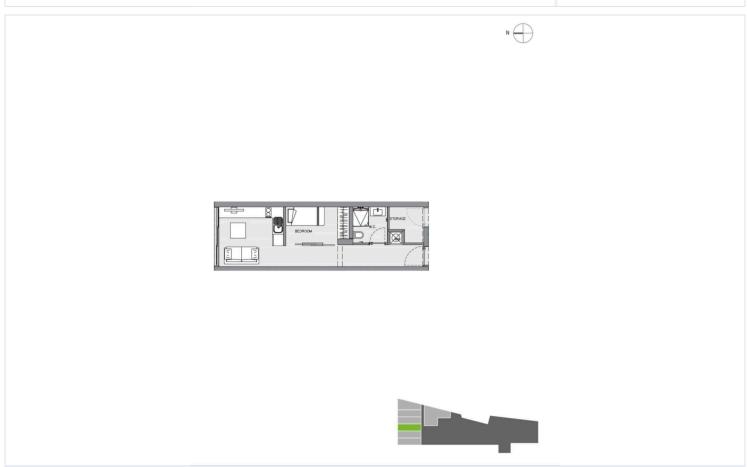

. Has breathtaking unobstructed sea views and it is situated in a high end neighborhood. It has communal swimming pol, gym, sauna and it is built with high standard finishes. It also has double glazing windows, covered veranda, high ceilings, maid's room on the ground floor and it is close to all city amenities.

### INTERIOR SPECIFICATION

- -Semi-solid parquet floors in each room
- -Marble floor and walls in the toilets and bathrooms
- —High ceilings (3.15 m)
- -Security entrance doors
- —Intercom system
- -Water under floor heating system and VRV conditioning
- —High-standard sanitary ware from European brands
- —Thermal aluminum window frames with double glazing

NOTE: Movable furniture, home appliances & interior items are extras.

Completion date: November 2024





# Floor plans









# **Additional information**

# **Facilities**

Aircondition, Split system

Heating, Underfloor

Sauna

Elevator

Maid's room

Storage

Gym

Pool, Communal

# **Features**

Bright

Easy access to main roads

Marble flooring

Near bus route

Semi-solid parquet flooring

Walking distance to beach

Double glazing Easy access to highway

High ceilings Luxury specifications

Modern design Near amenities

Sea front Sea view

Spacious rooms Veranda

# Contact us



### **Office Properties**

**(**+357) 25871010

info@vivorealty.com.cy