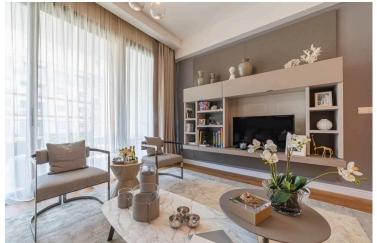

# **Description**

Seafront three bedroom 2nd floor apartment located on an astonishing modern complex in Pareklisia Tourist area. Has breathtaking unobstructed sea views and it is situated in a high end neighborhood. It has communal swimming pol, gym, sauna and it is built with high standard finishes. It also has double glazing windows, covered veranda, high ceilings, maid's room on the ground floor and it is close to all city amenities.

### INTERIOR SPECIFICATION

- -Semi-solid parquet floors in each room
- -Marble floor and walls in the toilets and bathrooms
- —High ceilings (3.15 m)
- -Security entrance doors
- —Intercom system
- -Water under floor heating system and VRV conditioning
- —High-standard sanitary ware from European brands
- —Thermal aluminum window frames with double glazing