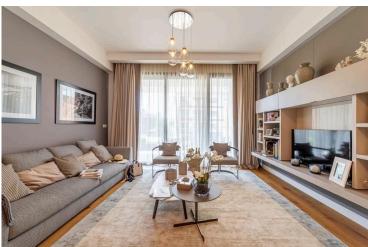

# **Description**

Seafront three bedroom 2nd floor apartment located on an astonishing modern complex in Pareklisia Tourist area. Has breathtaking unobstructed sea views and it is situated in a high end neighborhood. It has communal swimming pol, gym, sauna and it is built with high standard finishes. It also has double glazing windows, covered veranda, high ceilings, maid's room on the ground floor and it is close to all city amenities.

### INTERIOR SPECIFICATION

- -Semi-solid parquet floors in each room
- -Marble floor and walls in the toilets and bathrooms
- —High ceilings (3.15 m)
- -Security entrance doors
- —Intercom system
- -Water under floor heating system and VRV conditioning
- —High-standard sanitary ware from European brands
- —Thermal aluminum window frames with double glazing