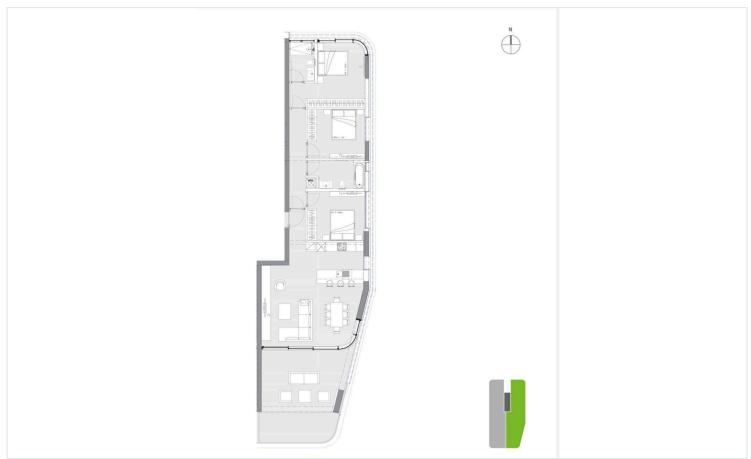

ea. Has breathtaking unobstructed sea views and it is situated in a high end neighborhood. It has communal swimming pol, gym, sauna and it is built with high standard finishes. It also has double glazing windows, covered veranda, high ceilings, maid's room on the ground floor and it is close to all city amenities.

### INTERIOR SPECIFICATION

- -Semi-solid parquet floors in each room
- -Marble floor and walls in the toilets and bathrooms
- —High ceilings (3.15 m)
- -Security entrance doors
- —Intercom system
- -Water under floor heating system and VRV conditioning
- —High-standard sanitary ware from European brands
- —Thermal aluminum window frames with double glazing

NOTE: Movable furniture, home appliances & interior items are extras.

Completion date: November 2024





# Floor plans









# **Additional information**

# **Facilities**

Aircondition, Split system

Heating, Underfloor

Sauna

Elevator

Maid's room

Storage

Gym

Pool, Communal

# **Features**

Bright

Easy access to main roads

Marble flooring

Near bus route

Semi-solid parquet flooring

Walking distance to beach

Double glazing Easy access to highway

High ceilings Luxury specifications

Modern design Near amenities

Sea front Sea view

Spacious rooms Veranda

# Contact us



### **Office Properties**

**(**+357) 25871010

info@vivorealty.com.cy