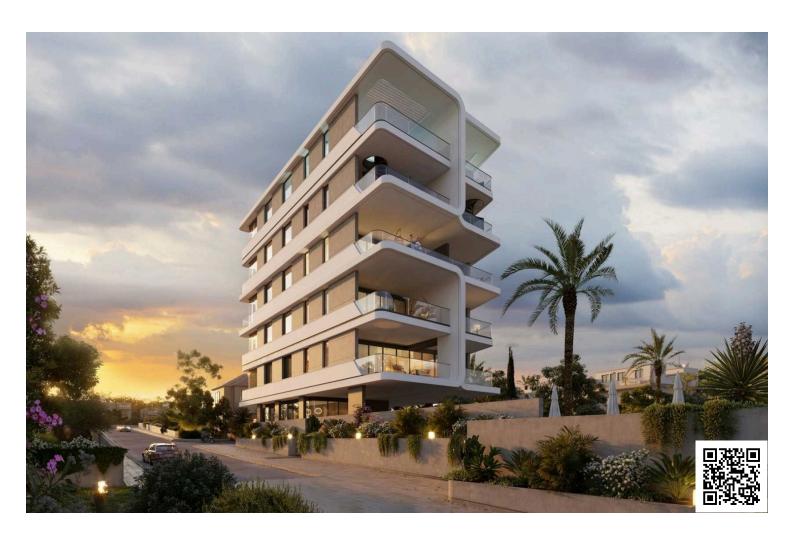

# SEAFRONT THREE BEDROOM APARTMENT IN PAREKLISIA TOURIST AREA

Pareklisia - Tourist Area, Limassol

€3,530,000 +VAT

# **Description**

Seafront three bedroom 2nd floor apartment located on an astonishing modern complex in Pareklisia Tourist area. Has breathtaking unobstructed sea views and it is situated in a high end neighborhood. It has communal swimming pol, gym, sauna and it is built with high standard finishes. It also has double glazing windows, covered veranda, high ceilings, maid's room on the ground floor and it is close to all city amenities.