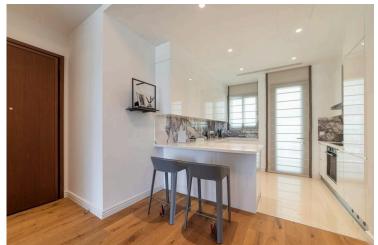

# **Description**

Seafront three bedroom 2nd floor apartment located on an astonishing modern complex in Pareklisia Tourist area. Has breathtaking unobstructed sea views and it is situated in a high end neighborhood. It has communal swimming pol, gym, sauna and it is built with high standard finishes. It also has double glazing windows, covered veranda, high ceilings, maid's room on the ground floor and it is close to all city amenities.

### INTERIOR SPECIFICATION

- -Semi-solid parquet floors in each room
- -Marble floor and walls in the toilets and bathrooms
- —High ceilings (3.15 m)
- -Security entrance doors
- —Intercom system
- -Water under floor heating system and VRV conditioning
- —High-standard sanitary ware from European brands
- —Thermal aluminum window frames with double glazing