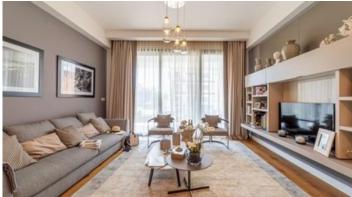

### Description

One bedroom apartment, located in Potamos Germasogeias. Just 15 minutes walking distance from the sea and close to all city amenities. Situated in a prestigious area of Limassol. In a complex with covered parking, parquet flooring, marble flooring in the bathroom, high ceilings, intercom system, underfloor heating, and air condition, and double glazing windows.

#### **Features**

High ceilings Parquet flooring

Double glazing Marble flooring

Walking distance to beach Near amenities