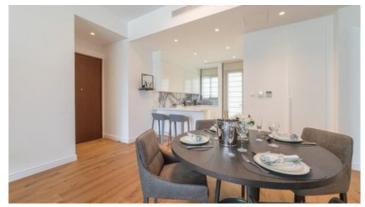

### Description

One bedroom apartment, located in Potamos Germasogeias. Just 15 minutes walking distance from the sea and close to all city amenities. Situated in a prestigious area of Limassol. In a complex with covered parking, parquet flooring, marble flooring in the bathroom, high ceilings, intercom system, underfloor heating, and air condition, and double glazing windows.

#### **Features**

High ceilings Parquet flooring

Double glazing Marble flooring

Walking distance to beach Near amenities