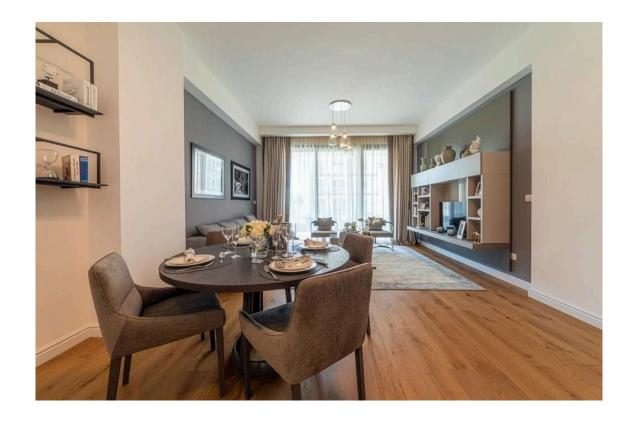

### Description

One bedroom apartment, located in Potamos Germasogeias. Just 15 minutes walking distance from the sea and close to all city amenities. Situated in a prestigious area of Limassol. In a complex with covered parking, parquet flooring, marble flooring in the bathroom, high ceilings, intercom system, underfloor heating, and air condition, and double glazing windows.

#### **Features**

High ceilings Parquet flooring

Double glazing Marble flooring

Walking distance to beach Near amenities