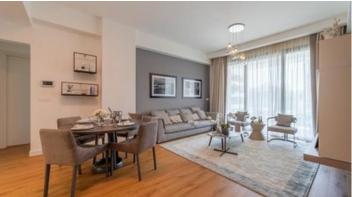

### Description

One bedroom apartment, located in Potamos Germasogeias. Just 15 minutes walking distance from the sea and close to all city amenities. Situated in a prestigious area of Limassol. In a complex with covered parking, parquet flooring, marble flooring in the bathroom, high ceilings, intercom system, underfloor heating, and air condition, and double glazing windows.

#### **Features**

High ceilings Parquet flooring

Double glazing Marble flooring

Walking distance to beach Near amenities