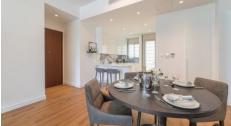

### Description

One bedroom apartment, located in Potamos Germasogeias. Just 15 minutes walking distance from the sea and close to all city amenities. Situated in a prestigious area of Limassol. In a complex with covered parking, parquet flooring, marble flooring in the bathroom, high ceilings, intercom system, underfloor heating, and air condition, and double glazing windows.

#### **Features**

High ceilings Parquet flooring

Double glazing Marble flooring

Walking distance to beach Near amenities