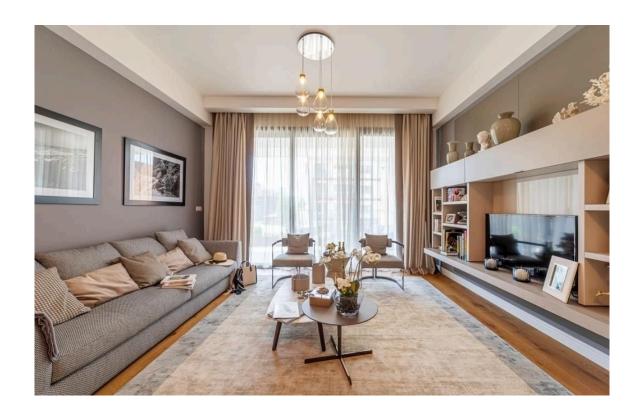

### Description

One bedroom apartment, located in Potamos Germasogeias. Just 15 minutes walking distance from the sea and close to all city amenities. Situated in a prestigious area of Limassol. In a complex with covered parking, parquet flooring, marble flooring in the bathroom, high ceilings, intercom system, underfloor heating, and air condition, and double glazing windows.

#### **Features**

High ceilings Parquet flooring

Double glazing Marble flooring

Walking distance to beach Near amenities