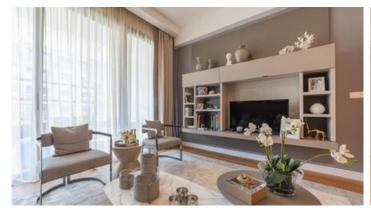

### Description

One bedroom apartment, located in Potamos Germasogeias. Just 15 minutes walking distance from the sea and close to all city amenities. Situated in a prestigious area of Limassol. In a complex with covered parking, parquet flooring, marble flooring in the bathroom, high ceilings, intercom system, underfloor heating, and air condition, and double glazing windows.

#### **Features**

High ceilings Parquet flooring

Double glazing Marble flooring

Walking distance to beach Near amenities