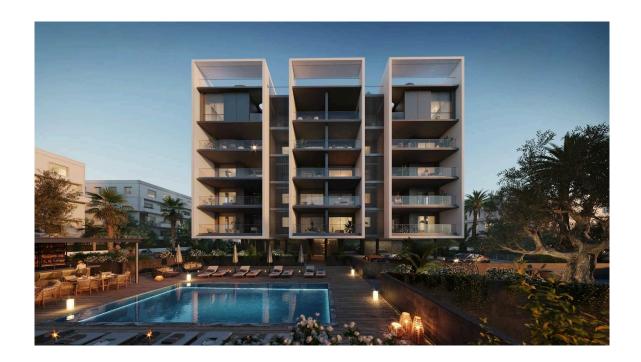

# UNIQUE FOUR BEDROOM PENTHOUSE APARTMENT IN POTAMOS GERMASOGEIAS

**♀** Limassol, Potamos Germasogeias

178383

**Price** €1,599,000 +VAT **Type** Apartment

**Bedrooms** 4 **Covered** 176.9 m<sup>2</sup>

**Roof garden** 68.7 m<sup>2</sup> **Covered veranda** 25 m<sup>2</sup>

### Description

Unique four bedroom penthouse apartment, located in Potamos Germasogeias. This apartment has a unique and spacious layouts, communal swimming pool, gym, sauna, underground parking, high quality kitchen and sanitary ware, high standard finishes such as parquet, marble, 5.6 sq.m. storage, high ceilings, air condition and underfloor heating. Close to all city amenities. Also has private swimming pool.

#### Major Benefits:

- . Unique design from a London architect
- . Right in the middle of Limassol's tourist area
- . 300 meters to the sea
- . Spacious layouts
- . Communal swimming pool, gym and sauna
- . Underground parking
- . 5 minutes walk to the 5 star Apollonia hotel, bars, cafeterias and the famous Garden restaurant