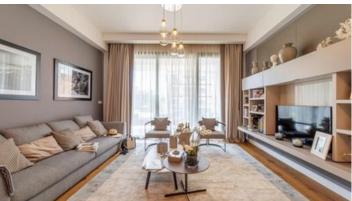

### Description

Unique four bedroom penthouse apartment, located in Potamos Germasogeias. This apartment has a unique and spacious layouts, communal swimming pool, gym, sauna, underground parking, high quality kitchen and sanitary ware, high standard finishes such as parquet, marble, 5.6 sq.m. storage, high ceilings, air condition and underfloor heating. Close to all city amenities. Also has private swimming pool.

#### **Features**

Easy access to main roads

High ceilings

City view

Semi-solid parquet flooring

Veranda

Luxury specifications

Sea view