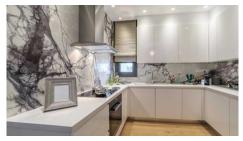

### Description

Unique four bedroom penthouse apartment, located in Potamos Germasogeias. This apartment has a unique and spacious layouts, communal swimming pool, gym, sauna, underground parking, high quality kitchen and sanitary ware, high standard finishes such as parquet, marble, 5.6 sq.m. storage, high ceilings, air condition and underfloor heating. Close to all city amenities. Also has private swimming pool.

#### **Features**

Easy access to main roads

High ceilings

City view

Semi-solid parquet flooring

Veranda

Luxury specifications

Sea view