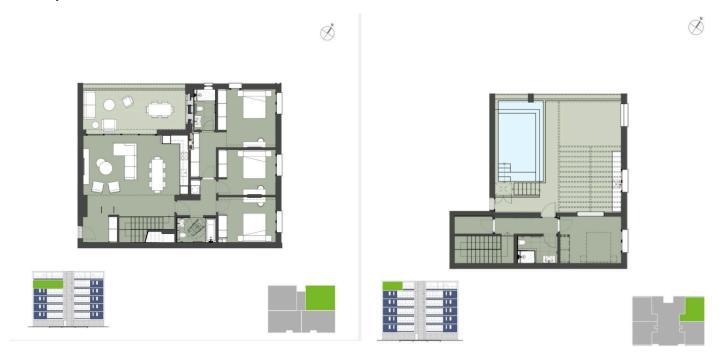

round parking
- . 5 minutes walk to the 5 star Apollonia hotel, bars, cafeterias and the famous Garden restaurant

NOTE: Movable furniture, home appliances & interior items are extras.

Completion Date: February 2025



## **Office Properties**

Office Administrator

info@vivorealty.com.cy

**)** (+357) 25871010



#### **Facilities**

Aircondition, Split system

Parking, Underground

Elevator

Sauna

Gated complex

Heating, Underfloor

Pool, Private

Gym

Storage

#### **Features**

Easy access to main roads

High ceilings

City view

Semi-solid parquet flooring

Veranda

Luxury specifications

Sea view

Near bus route

Roof Garden

Easy access to highway

Bright

24-hour security

Double glazing

Marble flooring

Modern design

Walking distance to beach

Near amenities



# Floor plans