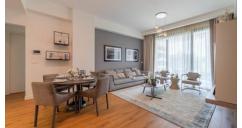

### Description

Unique four bedroom penthouse apartment, located in Potamos Germasogeias. This apartment has a unique and spacious layouts, communal swimming pool, gym, sauna, underground parking, high quality kitchen and sanitary ware, high standard finishes such as parquet, marble, 5.6 sq.m. storage, high ceilings, air condition and underfloor heating. Close to all city amenities. Also has private swimming pool.

#### Major Benefits:

- . Unique design from a London architect
- . Right in the middle of Limassol's tourist area
- . 300 meters to the sea
- . Spacious layouts
- . Communal swimming pool, gym and sauna
- . Underground parking
- . 5 minutes walk to the 5 star Apollonia hotel, bars, cafeterias and the famous Garden restaurant