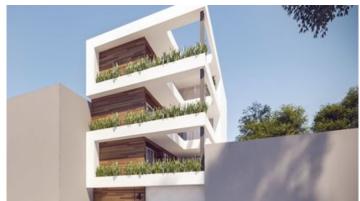

## MODERN TWO BEDROOM APARTMENT IN THE HISTORICAL CITY CENTER

Limassol, Limassol, City Center

178341

**Price** €419,220 +VAT **Type** Apartment

Bedrooms 2 Bathrooms 2

**Covered** 74.03 m<sup>2</sup> **Covered veranda** 19.13 m<sup>2</sup>

## Description

Modern two bedroom apartment, located in the historical city center. Some of the facilities it has are: air condition provision, storage, heating provision, and covered parking. Some of the features it has are: easy access to the main roads, high ceilings, modern design, large covered veranda, en suite bathroom, fitted wardrobes, near bus station and close to all city amenities. Ideal for investment.

## **Facilities**

Aircondition, Provision Heating, Provision

Parking, Covered Storage

**Features** 

High ceilings Fitted wardrobes

City view Veranda

En suite Bathroom Modern design

Near bus route Near amenities