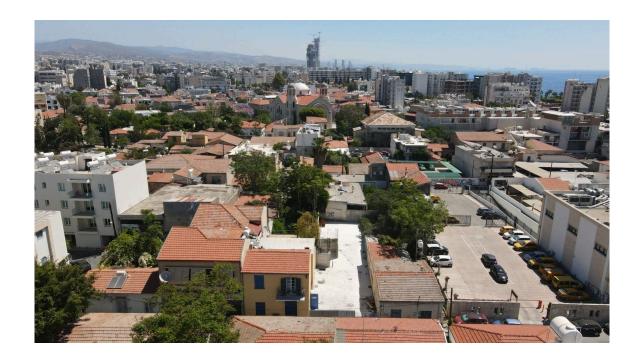

## MODERN TWO BEDROOM APARTMENT IN THE HISTORICAL CITY CENTER

Limassol, Limassol, City Center

178341

**Price** €419,220 +VAT **Type** Apartment

Bedrooms 2 Bathrooms 2

**Covered** 74.03 m<sup>2</sup> **Covered veranda** 19.13 m<sup>2</sup>

Status Under construction Area Limassol, Limassol, City

Center

## Description

Modern two bedroom apartment, located in the historical city center. Some of the facilities it has are: air condition provision, storage, heating provision, and covered parking. Some of the features it has are: easy access to the main roads, high ceilings, modern design, large covered veranda, en suite bathroom, fitted wardrobes, near bus station and close to all city amenities. Ideal for investment.