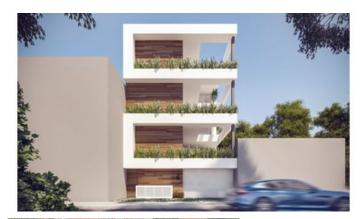

## MODERN TWO BEDROOM APARTMENT IN THE HISTORICAL CITY CENTER

Limassol, Limassol, City Center

178341

**Price** €419,220 +VAT **Type** Apartment

Bedrooms 2 Bathrooms 2

**Covered** 74.03 m<sup>2</sup> **Covered veranda** 19.13 m<sup>2</sup>

## Description

Modern two bedroom apartment, located in the historical city center. Some of the facilities it has are: air condition provision, storage, heating provision, and covered parking. Some of the features it has are: easy access to the main roads, high ceilings, modern design, large covered veranda, en suite bathroom, fitted wardrobes, near bus station and close to all city amenities. Ideal for investment.

## **Facilities**

Aircondition, Provision Heating, Provision

Parking, Covered Storage

**Features** 

High ceilings Fitted wardrobes

City view Veranda

En suite Bathroom Modern design

Near bus route Near amenities