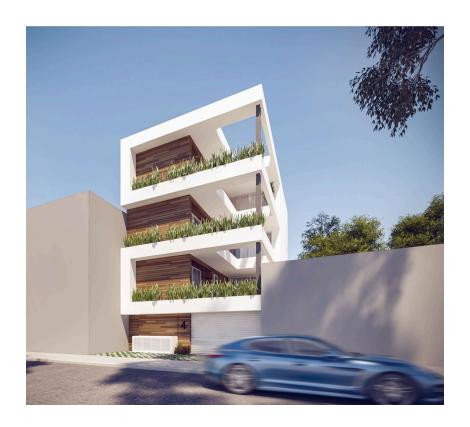

### Description

Modern two bedroom apartment, located in the Historical City Center. Some of the facilities it has are: air condition provision, storage, heating provision, and covered parking. Some of the features it has are: easy access to the main roads, high ceilings, modern design, large covered veranda, en suite bathroom, fitted wardrobes, near bus station and close to all city amenities. Ideal for investment.